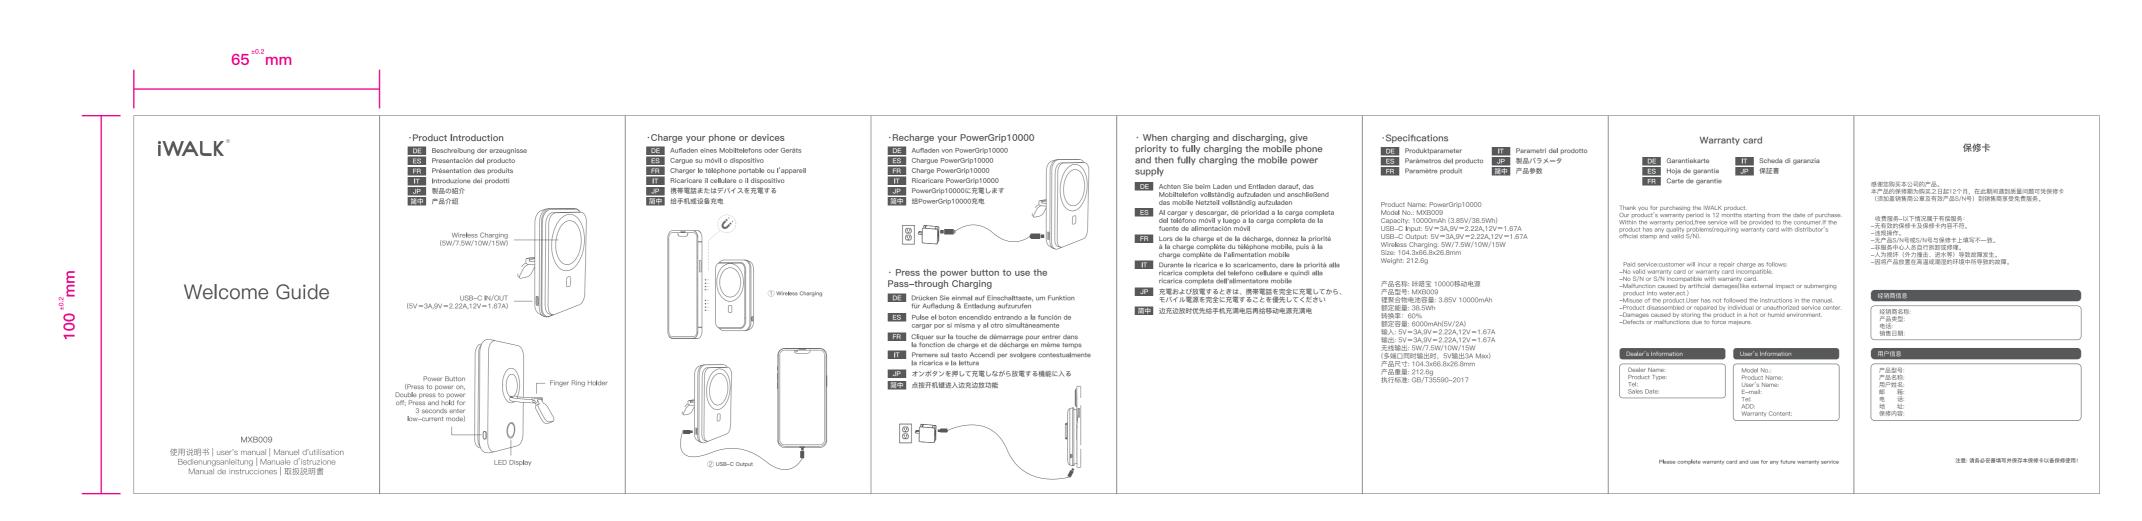

标准书名

注

意

事

项

印刷部品规格书

版本

公差标准

天地盖: +1mm 卡盒、飞机盒: +0.5mm EVA材质: ±0.5mm 卡片: ±0.2mm 说明书: ±0.2mm 标签: ±0.2mm

保护膜: ±0.2mm

● 刀模根据实际生产需求调整。

- ●量产前样品请先取得研发担当者之确认。
- 严格按照图纸标准的工艺、材质、颜色进行生产。
- 交货者希望变更时,须事先取得研发担当者之承认。
- ▲ 图中所用物料必须符合欧盟RoHS环保要求,送样时请附上检测报告。