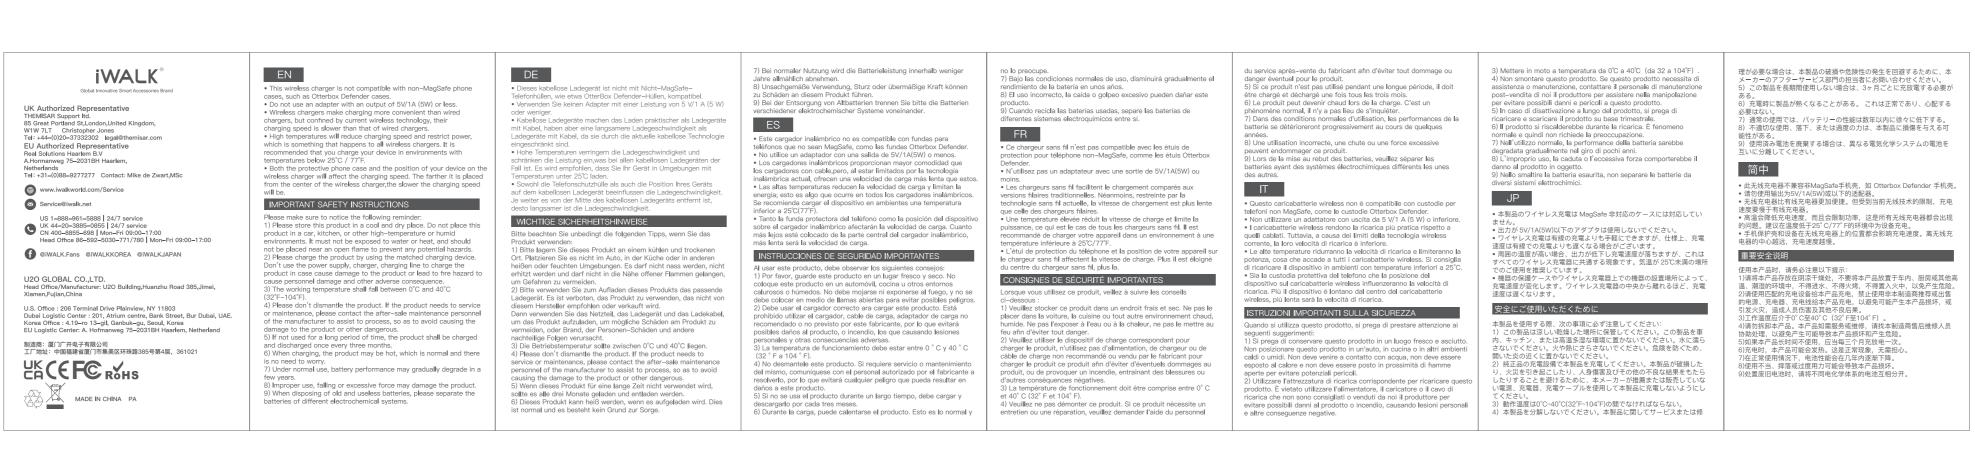

FCC statement:

This device complies with Part 15 of the FCC rules. Operation is subject to the following two conditions: 1) this device may not cause harmful interference, and 2) this device must accept any interference received, including interference that may cause undesired operation.

Note: This equipment has been tested and found to comply with the limits for a Class B digital device, pursuant to part 15 of the FCC Rules. These limits are designed to provide reasonable protection against harmful interference in a residential installation.

This equipment generates uses and can radiate radio frequency energy and, if not installed and used in accordance with the instructions, may cause harmful interference to radio communications. However, there is no guarantee that interference will not occur in particular installation. If this equipment does cause harmful interference to radio or television reception, which can be determined by turning the equipment off and on, the user is encouraged to try to correct the interference by one or more of the following measures: --Reorient or relocate the receiving antenna.

--Increase the separation between the equipment and receiver. --Connect the equipment into an outlet on a circuit different from that to which the receiver is connected.

--Consult the dealer or an experienced radio/TV technician for help.

Changes or modifications not expressly approved by the party responsible for compliance could void the user's authority to operate the equipment. Radiation Exposure Statement

This device complies with FCC RF radiation exposure limits set forth for an uncontrolled environment. This transmitter must not be co-located or operating in conjunction with any other antenna or transmitter. During the operation of device a distance of 0 cm surrounding the device and 0 cm above the top surface of the device must be respected.