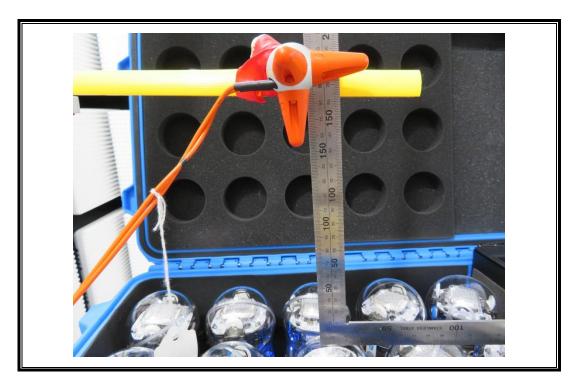

# Appendix **I**Setup Photographs



# RADIATED RF MEASUREMENT SETUP (30MHz ~ 1 GHz)



#### POWERLINE CONDUCTED EMISSIONS MEASUREMENT SETUP





# RADIATED RF MEASUREMENT SETUP (Below 30MHz)



E-FILED STRENGTH MEASUREMENT SETUP FOR A POINT





# E-FILED STRENGTH MEASUREMENT SETUP FOR B POINT



#### E-FILED STRENGTH MEASUREMENT SETUP FOR C POINT





#### E-FILED STRENGTH MEASUREMENT SETUP FOR D POINT



#### E-FILED STRENGTH MEASUREMENT SETUP FOR E POINT





# H-FILED STRENGTH MEASUREMENT SETUP FOR A POINT



#### H-FILED STRENGTH MEASUREMENT SETUP FOR B POINT





# H-FILED STRENGTH MEASUREMENT SETUP FOR C POINT



#### H-FILED STRENGTH MEASUREMENT SETUP FOR D POINT





# H-FILED STRENGTH MEASUREMENT SETUP FOR E POINT