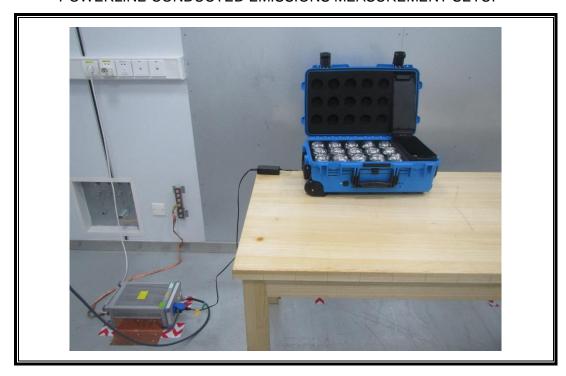

# Appendix **I**Setup Photographs



# RADIATED RF MEASUREMENT SETUP (30MHz ~ 1 GHz)



#### POWERLINE CONDUCTED EMISSIONS MEASUREMENT SETUP





# RADIATED RF MEASUREMENT SETUP (Below 30MHz)



E-FILED STRENGTH MEASUREMENT SETUP FOR A POINT





# E-FILED STRENGTH MEASUREMENT SETUP FOR B POINT



#### E-FILED STRENGTH MEASUREMENT SETUP FOR C POINT





#### E-FILED STRENGTH MEASUREMENT SETUP FOR D POINT



#### E-FILED STRENGTH MEASUREMENT SETUP FOR E POINT





# H-FILED STRENGTH MEASUREMENT SETUP FOR A POINT



#### H-FILED STRENGTH MEASUREMENT SETUP FOR B POINT





# H-FILED STRENGTH MEASUREMENT SETUP FOR C POINT



#### H-FILED STRENGTH MEASUREMENT SETUP FOR D POINT





# H-FILED STRENGTH MEASUREMENT SETUP FOR E POINT