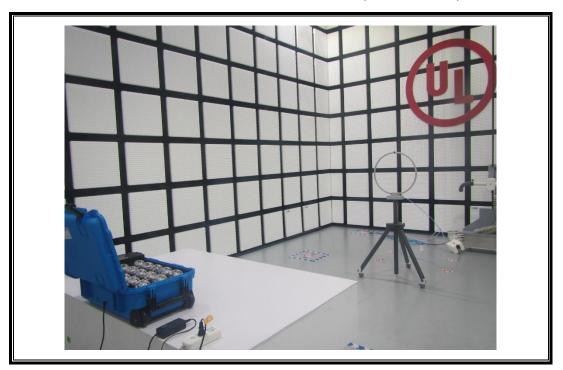

# RADIATED RF MEASUREMENT SETUP (Below 30MHz)

E-FILED STRENGTH MEASUREMENT SETUP FOR A POINT