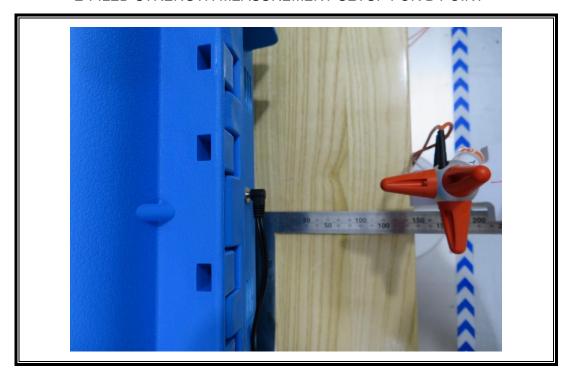

# RADIATED RF MEASUREMENT SETUP (Below 30MHz)

E-FILED STRENGTH MEASUREMENT SETUP FOR A POINT