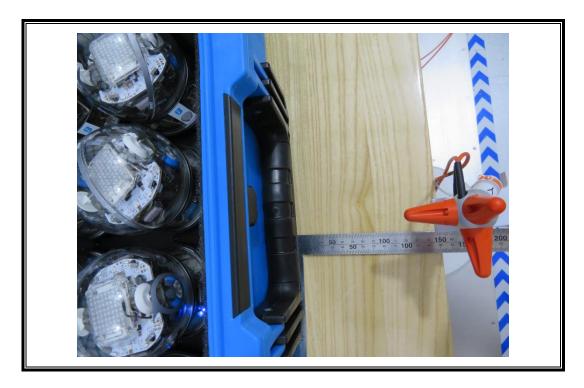

# Appendix **I**Setup Photographs



# RADIATED RF MEASUREMENT SETUP (30MHz ~ 1 GHz)



#### POWERLINE CONDUCTED EMISSIONS MEASUREMENT SETUP





# RADIATED RF MEASUREMENT SETUP (Below 30MHz)



E-FILED STRENGTH MEASUREMENT SETUP FOR A POINT





# E-FILED STRENGTH MEASUREMENT SETUP FOR B POINT



#### E-FILED STRENGTH MEASUREMENT SETUP FOR C POINT





#### E-FILED STRENGTH MEASUREMENT SETUP FOR D POINT



#### E-FILED STRENGTH MEASUREMENT SETUP FOR E POINT





# H-FILED STRENGTH MEASUREMENT SETUP FOR A POINT



#### H-FILED STRENGTH MEASUREMENT SETUP FOR B POINT





# H-FILED STRENGTH MEASUREMENT SETUP FOR C POINT



#### H-FILED STRENGTH MEASUREMENT SETUP FOR D POINT





# H-FILED STRENGTH MEASUREMENT SETUP FOR E POINT