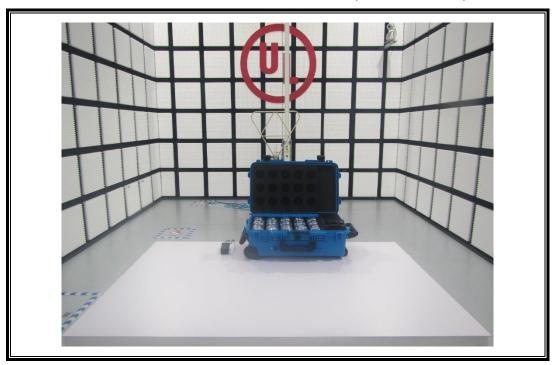

# Appendix **I**Setup Photographs



# RADIATED RF MEASUREMENT SETUP (30MHz ~ 1 GHz)



#### POWERLINE CONDUCTED EMISSIONS MEASUREMENT SETUP





# RADIATED RF MEASUREMENT SETUP (Below 30MHz)



E-FILED STRENGTH MEASUREMENT SETUP FOR A POINT





# E-FILED STRENGTH MEASUREMENT SETUP FOR B POINT



#### E-FILED STRENGTH MEASUREMENT SETUP FOR C POINT





#### E-FILED STRENGTH MEASUREMENT SETUP FOR D POINT



#### E-FILED STRENGTH MEASUREMENT SETUP FOR E POINT





# H-FILED STRENGTH MEASUREMENT SETUP FOR A POINT



#### H-FILED STRENGTH MEASUREMENT SETUP FOR B POINT





# H-FILED STRENGTH MEASUREMENT SETUP FOR C POINT



#### H-FILED STRENGTH MEASUREMENT SETUP FOR D POINT





# H-FILED STRENGTH MEASUREMENT SETUP FOR E POINT