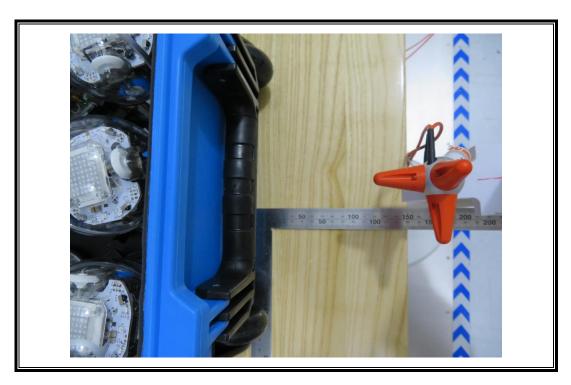

# Appendix **I**Setup Photographs



# RADIATED RF MEASUREMENT SETUP (30MHz ~ 1 GHz)



#### POWERLINE CONDUCTED EMISSIONS MEASUREMENT SETUP





# RADIATED RF MEASUREMENT SETUP (Below 30MHz)



E-FILED STRENGTH MEASUREMENT SETUP FOR A POINT





# E-FILED STRENGTH MEASUREMENT SETUP FOR B POINT



#### E-FILED STRENGTH MEASUREMENT SETUP FOR C POINT





#### E-FILED STRENGTH MEASUREMENT SETUP FOR D POINT



#### E-FILED STRENGTH MEASUREMENT SETUP FOR E POINT





# H-FILED STRENGTH MEASUREMENT SETUP FOR A POINT



#### H-FILED STRENGTH MEASUREMENT SETUP FOR B POINT





# H-FILED STRENGTH MEASUREMENT SETUP FOR C POINT



#### H-FILED STRENGTH MEASUREMENT SETUP FOR D POINT





# H-FILED STRENGTH MEASUREMENT SETUP FOR E POINT