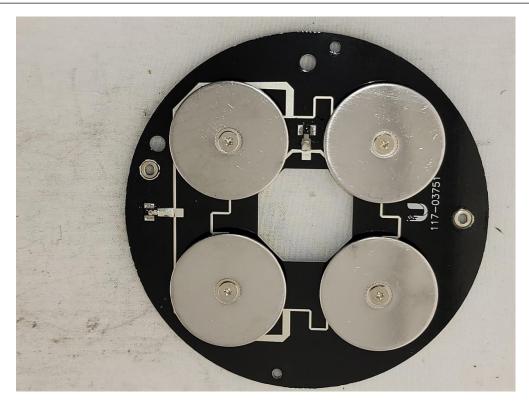

Photograph 9: Rear View of the 5GHz Antenna

Photograph 10: Front View of the 60GHz Antenna PCB

Photograph 11: Rear View of the 60GHz Antenna PCB