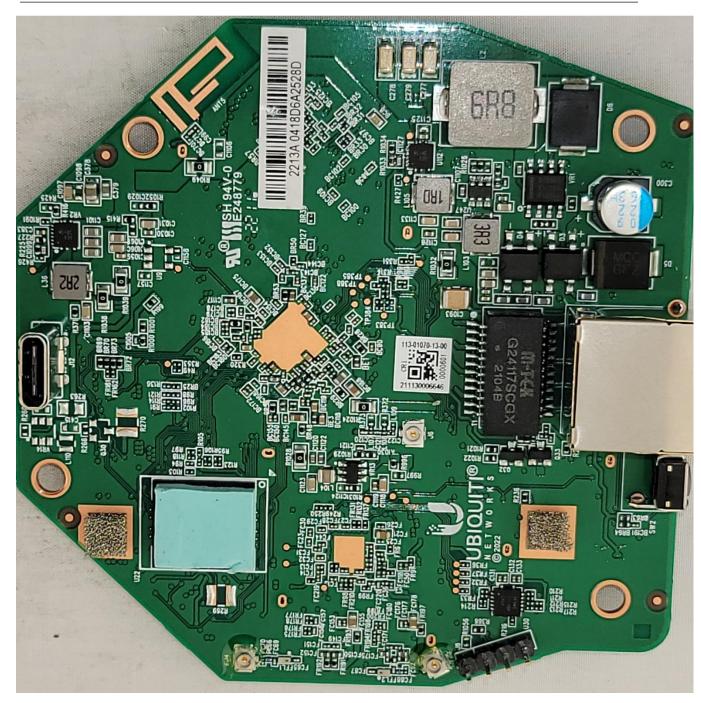

5 GHz Array Antenna

**Photograph 1: Front View of DUT With Reflector** 

Photograph 2: Front View of DUT Reflector and 5 GHz Array Removed

Photograph 3: View of DUT 60 GHz Array Removed

Bluetooth Antenna

Photograph 4: Front View Main Printed Circuit Board & Bluetooth Antenna