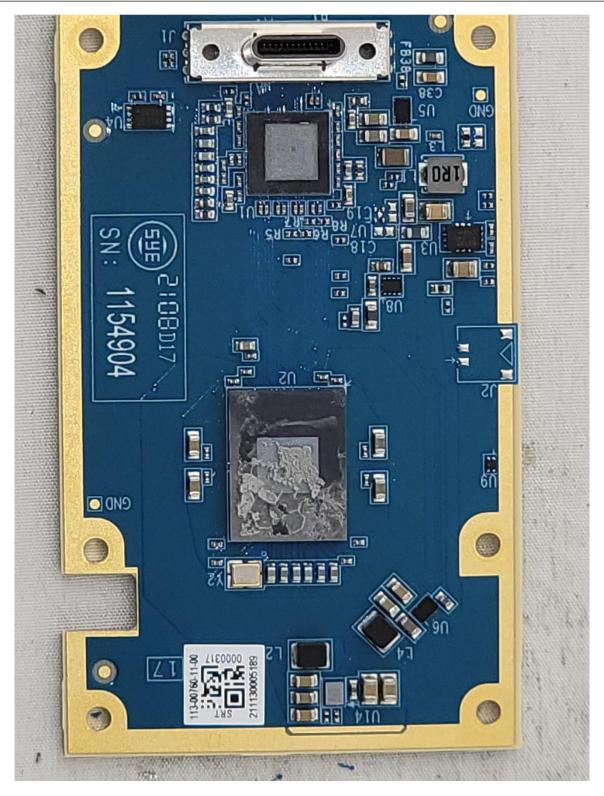

**Photograph 5: Front View of Main Printed Circuit Board** 

Photograph 6: Back View of Main Printed Circuit Board EMI Can Installed

Photograph 7: Back View of Main Printed Circuit Board EMI Can removed

Photograph 8: Front View of the 5GHz Antenna