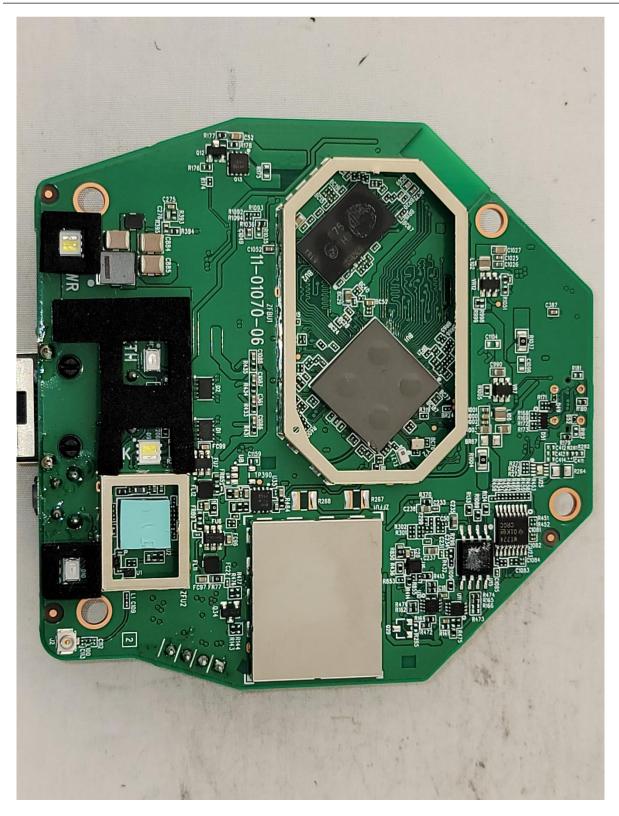

**Photograph 5: Front View of Main Printed Circuit Board** 

Photograph 6: Back View of Main Printed Circuit Board EMI Can Installed

Photograph 7: Back View of Main Printed Circuit Board EMI Can removed

Photograph 8: Front View of the 5GHz Antenna