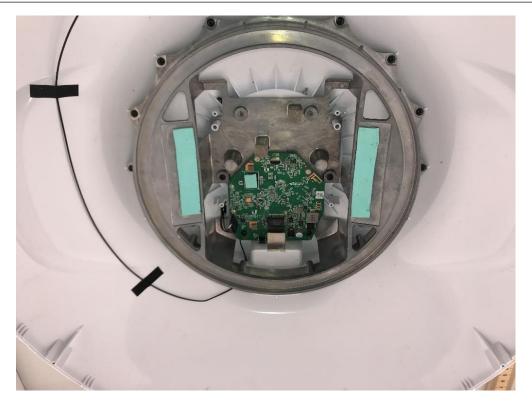

5 GHz Array Antenna

**Photograph 1: Front View of DUT With Reflector** 

Photograph 2: Front View of DUT Reflector and 5 GHz Array Removed

Photograph 3: View of DUT 60 GHz Array Removed

Bluetooth Antenna

Photograph 4: Front View Main Printed Circuit Board & Bluetooth Antenna