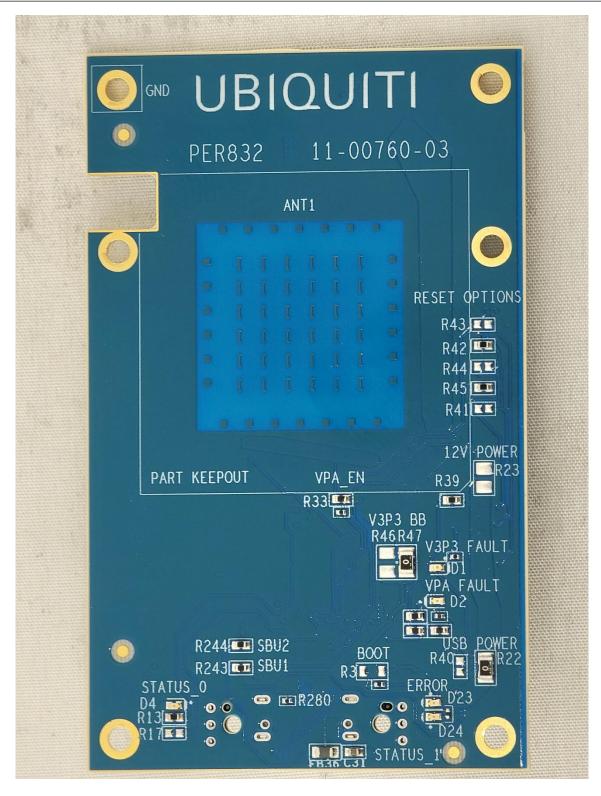

**Photograph 5: Front View of Main Printed Circuit Board** 

Photograph 6: Back View of Main Printed Circuit Board EMI Can Installed

Photograph 7: Back View of Main Printed Circuit Board EMI Can removed

Photograph 8: Front View of the 5GHz Antenna