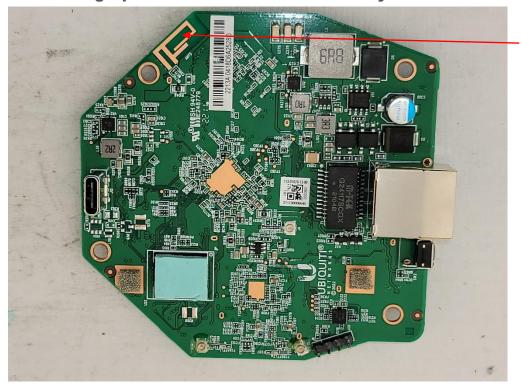

5 GHz Array Antenna

**Photograph 1: Front View of DUT With Reflector** 

Photograph 2: Front View of DUT Reflector and 5 GHz Array Removed

Photograph 3: View of DUT 60 GHz Array Removed

Bluetooth Antenna

Photograph 4: Front View Main Printed Circuit Board & Bluetooth Antenna