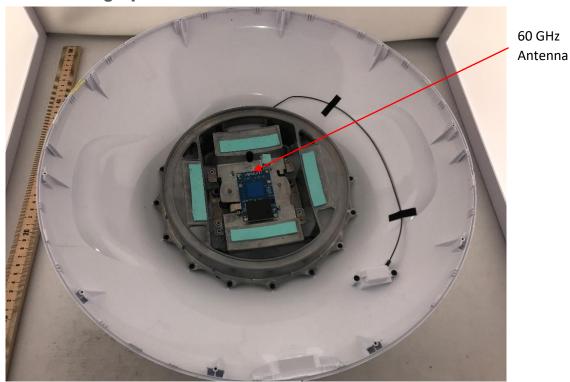

5 GHz Array Antenna

**Photograph 1: Front View of DUT With Reflector** 

Photograph 2: Front View of DUT Reflector and 5 GHz Array Removed

Photograph 3: View of DUT 60 GHz Array Removed

Bluetooth Antenna

Photograph 4: Front View Main Printed Circuit Board & Bluetooth Antenna