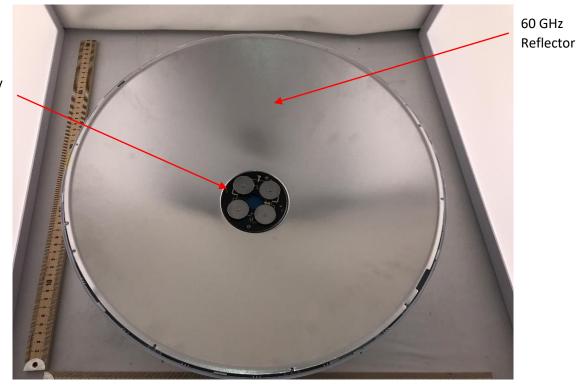

5 GHz Array Antenna

**Photograph 1: Front View of DUT With Reflector** 

Photograph 2: Front View of DUT Reflector and 5 GHz Array Removed

Photograph 3: View of DUT 60 GHz Array Removed

Bluetooth Antenna

Photograph 4: Front View Main Printed Circuit Board & Bluetooth Antenna