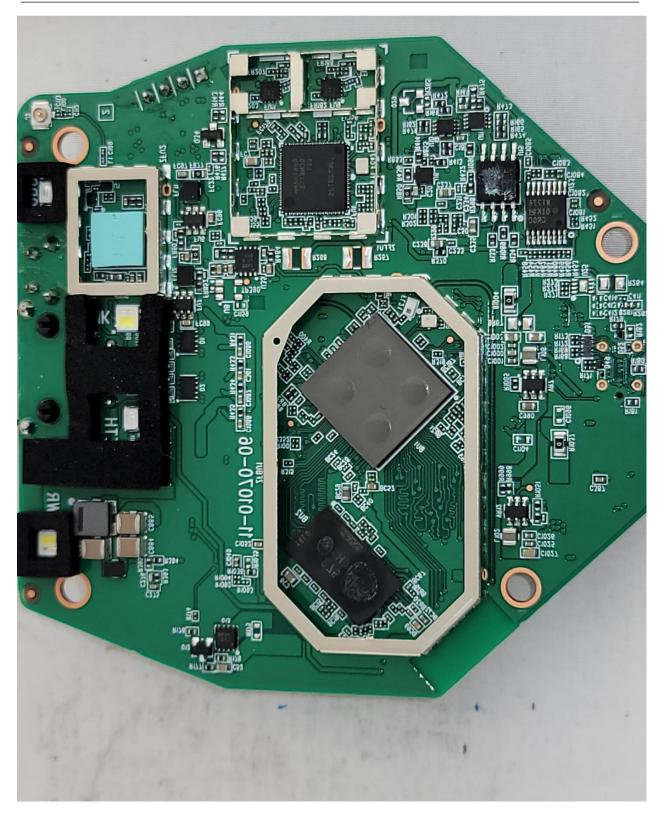

**Photograph 5: Front View of Main Printed Circuit Board** 

Photograph 6: Back View of Main Printed Circuit Board EMI Can Installed

Photograph 7: Back View of Main Printed Circuit Board EMI Can removed

Photograph 8: Front View of the 5GHz Antenna