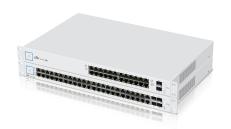

Managed L2 Gigabit PoE+ Switch with SFP

Models: US-L2-24-POE, US-L2-48-POE QUICK START GUIDE