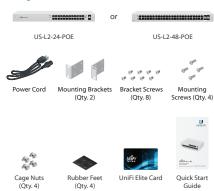

Managed L2 Gigabit PoE+ Switch with SFP

Models: US-L2-24-POE, US-L2-48-POE QUICK START GUIDE

## Introduction

Thank you for purchasing the Ubiquiti Networks® UniFi® Switch. This Quick Start Guide is designed to guide you through the installation and also includes the warranty terms.

## **Package Contents**



## **System Requirements**

- Linux, Mac OS X, or Microsoft Windows 7/8/10
- · Java Runtime Environment 1.6 (1.8 or newer recommended)
- Web Browser: Google Chrome (Other browsers may have limited functionality)
- UniFi Controller software v5.4.x or above, available at: downloads.ubnt.com/unifi



TERMS OF USE: All Ethernet cabling runs must use CAT6. It is the customer's responsibility to follow local country regulations and indoor cabling requirements.