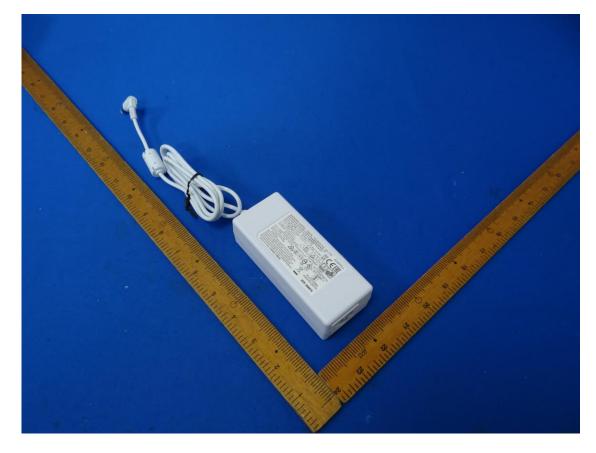

## **CERPASS TECHNOLOGY CORP.**

Adapter

Brand: GOSPELL, Model: GP306B-240-250

Issued Date : Sep. 29, 2020

Report No.: 2009054

Page No. : 4 of 7

Cerpass Technology Corp. Issued Date : Sep. 29, 2020

Page No. : 5 of 7