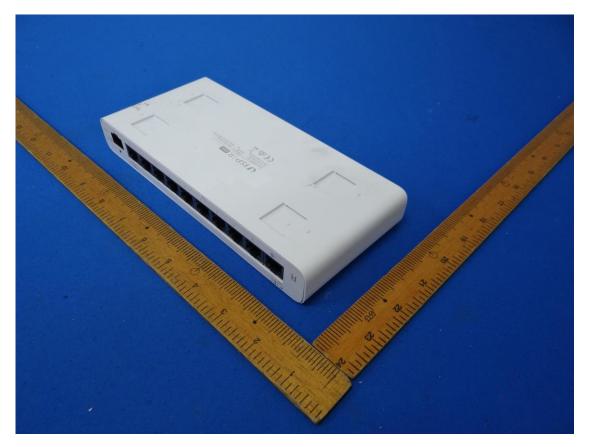

Report No.: 2009054

**Photographs of EUT** 





Cerpass Technology Corp. Issued Date : Sep. 29, 2020

> Page No. : 1 of 7









Issued Date : Sep. 29, 2020

Page No. : 2 of 7







Issued Date : Sep. 29, 2020

Report No.: 2009054

Page No. : 3 of 7

## **CERPASS TECHNOLOGY CORP.**

Adapter

Brand: GOSPELL, Model: GP306B-240-250





Issued Date : Sep. 29, 2020

Report No.: 2009054

Page No. : 4 of 7





Cerpass Technology Corp. Issued Date : Sep. 29, 2020

Page No. : 5 of 7

Report No.: 2009054









Cerpass Technology Corp. Issued Date : Sep. 29, 2020

Page No. : 6 of 7







Cerpass Technology Corp. Issued Date : Sep. 29, 2020

Page No. : 7 of 7

Report No.: 2009054