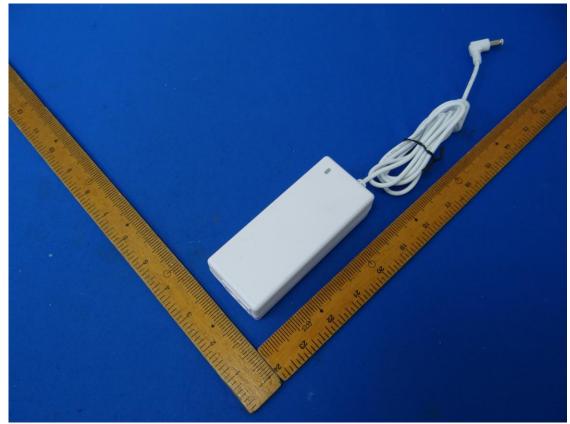

## **CERPASS TECHNOLOGY CORP.**

Adapter

Brand: GOSPELL, Model: GP306B-240-250

Issued Date : Sep. 29, 2020

Report No.: 2009054

Page No. : 4 of 7

Cerpass Technology Corp. Issued Date : Sep. 29, 2020

Page No. : 5 of 7