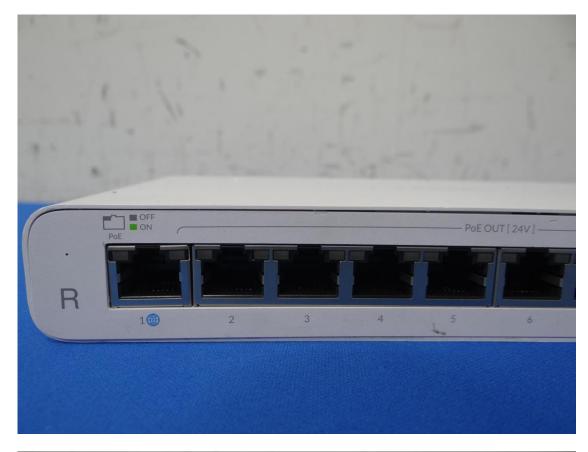

## **CERPASS TECHNOLOGY CORP.**

Adapter

Brand: GOSPELL, Model: GP306B-240-250

Issued Date : Sep. 29, 2020

Report No.: 2009054

Page No. : 4 of 7

Cerpass Technology Corp. Issued Date : Sep. 29, 2020

Page No. : 5 of 7