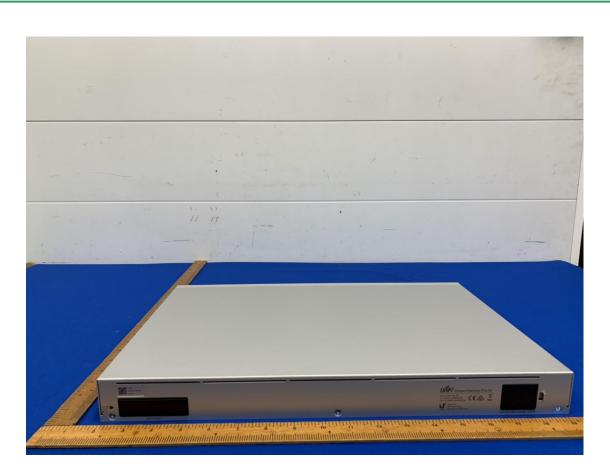

Report No.: 21030107







Cerpass Technology Corp.

Issued Date : Mar. 25, 2021

Page No. : 1 of 7







Cerpass Technology Corp.

Issued Date : Mar. 25, 2021

Report No.: 21030107

Page No. : 2 of 7







Issued Date : Mar. 25, 2021

Page No. : 3 of 7







Cerpass Technology Corp. Issued Date : Mar. 25, 2021

Page No. : 4 of 7





Cerpass Technology Corp. Issued Date : Mar. 25, 2021

Page No. : 5 of 7

RPASS TECHNOLOGY CORP. Report No.: 21030107







Issued Date : Mar. 25, 2021

Page No. : 6 of 7

Power Cord Brand: WELL SHIN TECHNOLOGY CO., LTD., Model: WS-010A-4+WS-002-15





Cerpass Technology Corp. Issued Date : Mar. 25, 2021

Page No. : 7 of 7

Report No.: 21030107