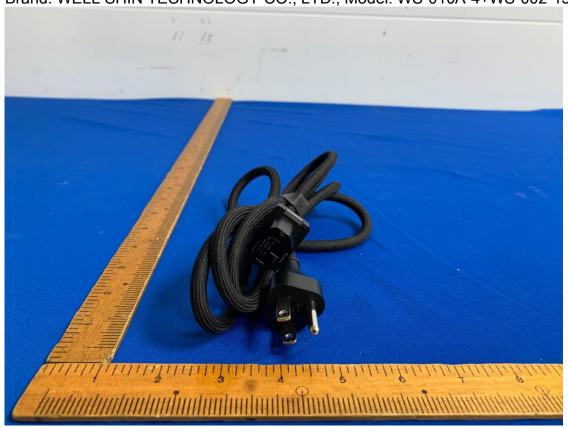

Issued Date : Mar. 25, 2021

Page No. : 6 of 7

Power Cord Brand: WELL SHIN TECHNOLOGY CO., LTD., Model: WS-010A-4+WS-002-15

Cerpass Technology Corp. Issued Date : Mar. 25, 2021

Page No. : 7 of 7

Report No.: 21030107