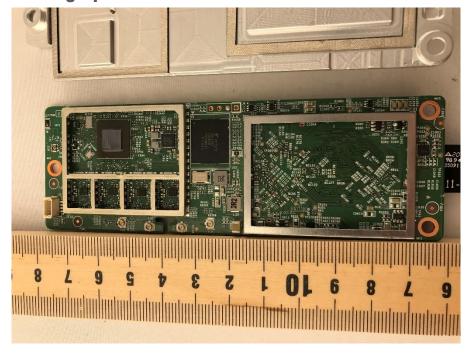

**Photograph 9: Front View of DUT Ethernet Circuit Board** 

Photograph 10: Back View of DUT Ethernet Circuit Board

Bluetooth Chip Antenna

**Photograph 11: Close-Up View of RF Circuity** 

Photograph 12: Top View of DUT LED Board