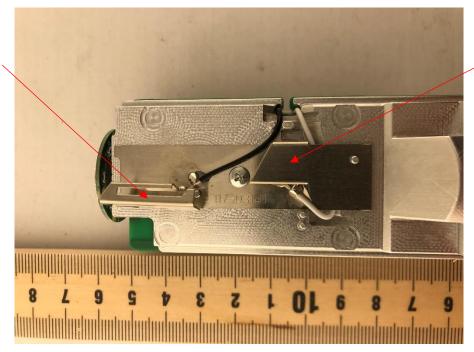

5 GHz

Antenna

2.4 GHz Antenna

5 GHz

Photograph 5: Close-Up of Antennas – Front View

Photograph 6: Close-Up of Antennas - Back View

**Photograph 7: Front View of Main DUT Circuit Board** 

Photograph 8: Back View of Main DUT Circuit Board