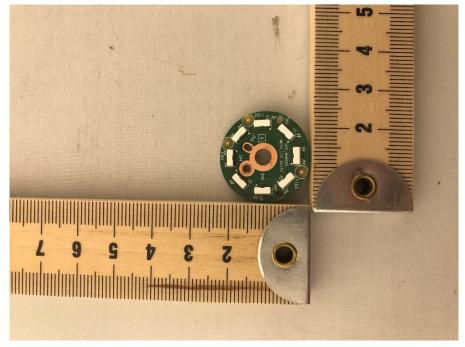

**Photograph 1: Front View of DUT with Heat Sink** 



**Photograph 2: Side View of DUT with Heat Sink** 





**Photograph 3: Back View of DUT with Heat Sink** 



**Photograph 4: Side View of DUT with Heat Sink** 

5 GHz

Antenna



2.4 GHz Antenna

5 GHz



Photograph 5: Close-Up of Antennas – Front View



Photograph 6: Close-Up of Antennas - Back View





**Photograph 7: Front View of Main DUT Circuit Board** 



Photograph 8: Back View of Main DUT Circuit Board





**Photograph 9: Front View of DUT Ethernet Circuit Board** 



Photograph 10: Back View of DUT Ethernet Circuit Board



Bluetooth Chip Antenna



**Photograph 11: Close-Up View of RF Circuity** 



Photograph 12: Top View of DUT LED Board





Photograph 13: Bottom View of DUT LED Board