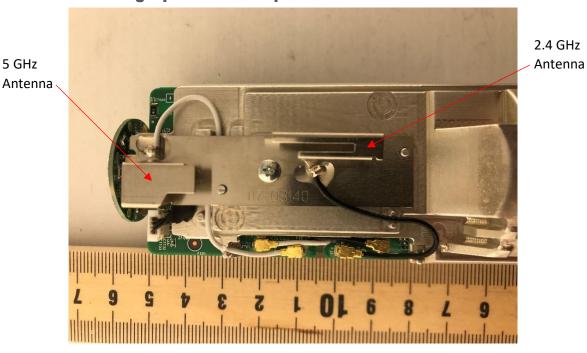

5 GHz

Antenna

2.4 GHz Antenna

5 GHz

Photograph 5: Close-Up of Antennas – Front View

Photograph 6: Close-Up of Antennas - Back View

**Photograph 7: Front View of Main DUT Circuit Board** 

Photograph 8: Back View of Main DUT Circuit Board