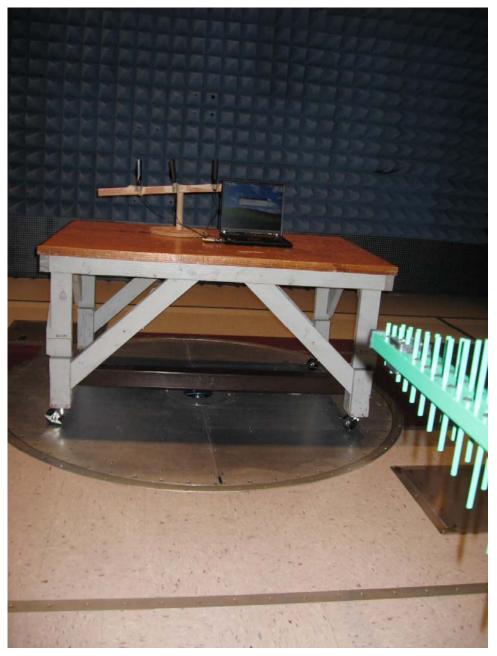

## **Radiated Emission Limits Test Setup**

Photograph 2. Radiated Emission Test Setup 30 MHz - 1 GHz