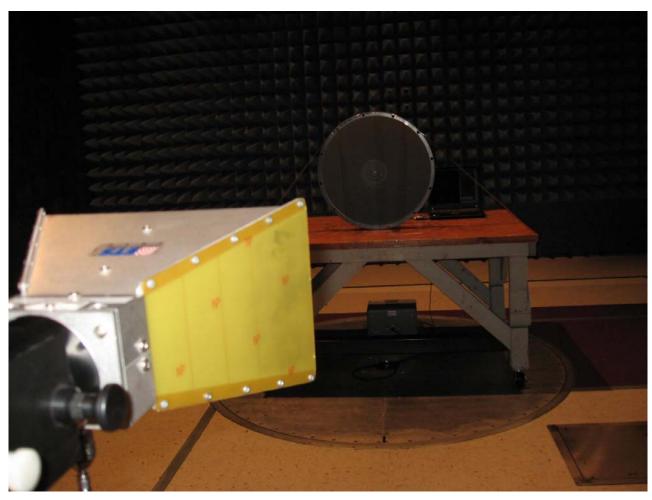

Photograph 5. Test Equipment and setup for various Radiated Measurements – 5.8GHz Panel Antenna

Photograph 6 Test Equipment and setup for various Radiated Measurements – Dish Antenna