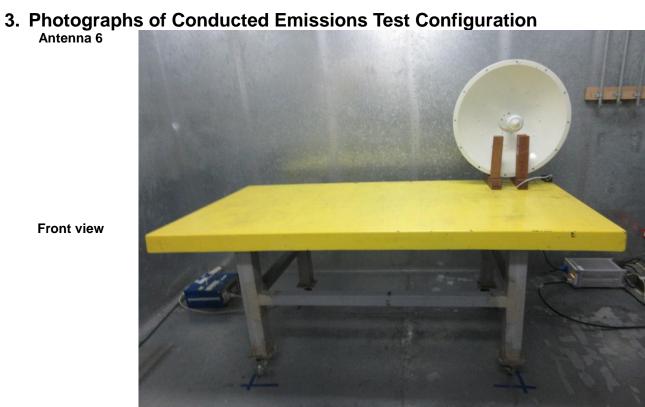

### 6. Photographs of Radiated Emissions Test Configuration For radiated emissions 30MHz~1GHz

Antenna 6

Front view