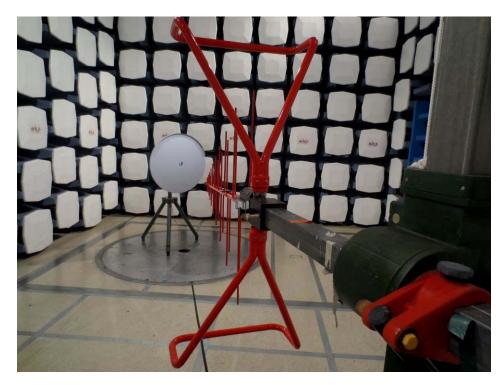

# 13.7 Radiated Emission below 1 GHz Front View at 3m with Dish Antenna

13.8 Radiated Emission below 1 GHz Rear View at 3m with Dish Antenna

Report Number: R1506114-407 W58

FCC Part 15.407 Test Report