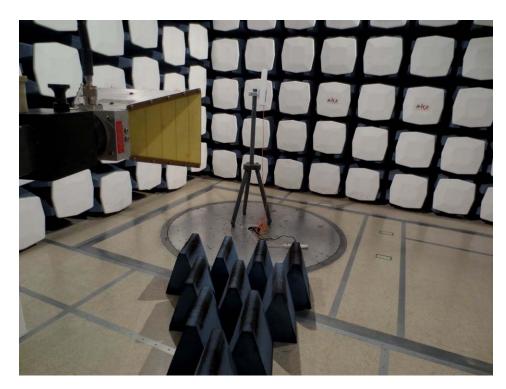

### 13.3 Radiated Emission below 1 GHz Front View at 3m with Sector Antenna

13.4 Radiated Emission below 1 GHz Rear View at 3m with Sector Antenna