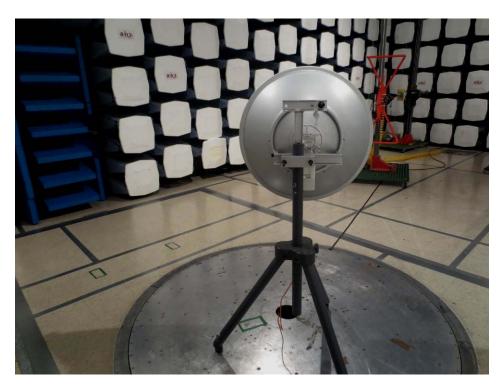

### 13.9 Radiated Emission above 1 GHz Front View at 3m with Dish Antenna

13.10 Radiated Emission above 1 GHz Rear View at 3m with Dish Antenna