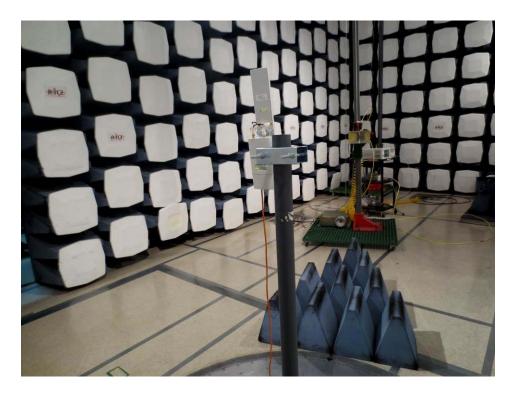

#### 13.5 Radiated Emission above 1 GHz Front View at 3m with Sector Antenna

13.6 Radiated Emission above 1 GHz Rear View at 3m with Sector Antenna