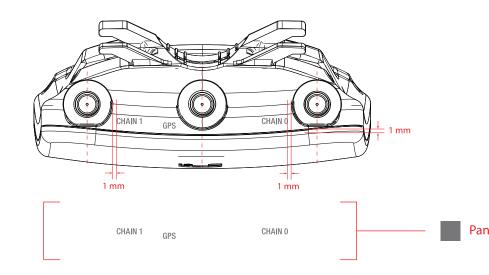

## **R5AC-PRISM Device Artwork**

| File Name: R5AC-PRISM Silkscreen Artwork vR5ACP |               |                                                 |  |
|-------------------------------------------------|---------------|-------------------------------------------------|--|
| 10/12/2015                                      | ME:           | Shawn Chen                                      |  |
| vR5ACP - FCC IC IDs: R5ACP                      | PM:           | Nicole Lee                                      |  |
| Vivian Liu                                      | Arena Number: | 388-xxxxx                                       |  |
|                                                 |               | 10/12/2015 ME:   vR5ACP - FCC IC IDs: R5ACP PM: |  |