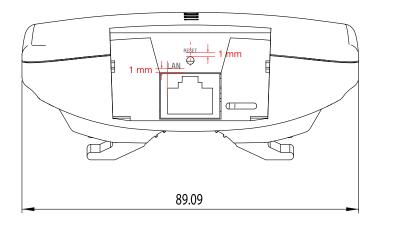

## **R5AC-PRISM Device Artwork**

| File Name: R5AC-PRISM Silkscreen Artwork vR5ACP |               |                                                 |  |
|-------------------------------------------------|---------------|-------------------------------------------------|--|
| 10/12/2015                                      | ME:           | Shawn Chen                                      |  |
| vR5ACP - FCC IC IDs: R5ACP                      | PM:           | Nicole Lee                                      |  |
| Vivian Liu                                      | Arena Number: | 388-xxxxx                                       |  |
|                                                 |               | 10/12/2015 ME:   vR5ACP - FCC IC IDs: R5ACP PM: |  |