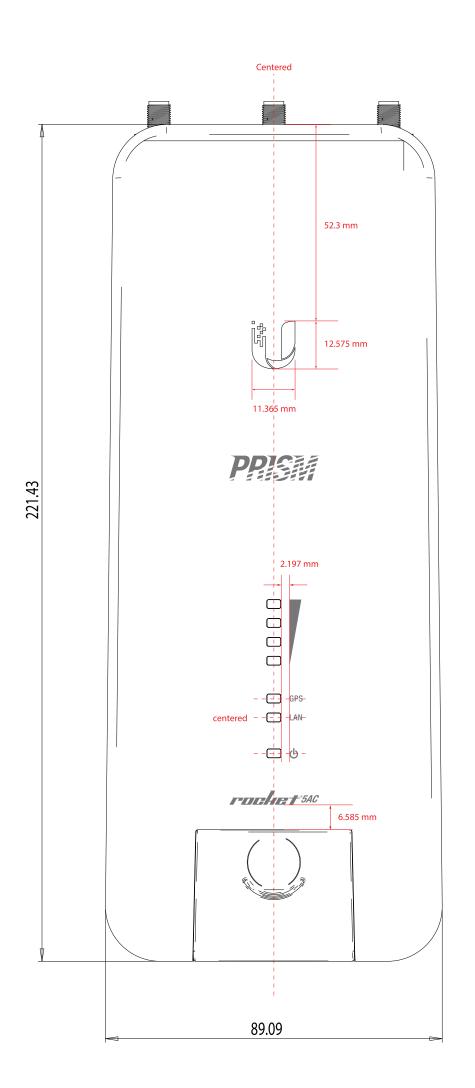

## **R5AC-PRISM Device Artwork**

| File Name: R5AC-PRISM Silkscreen Artwork vR5ACP |               |                                                 |  |
|-------------------------------------------------|---------------|-------------------------------------------------|--|
| 10/12/2015                                      | ME:           | Shawn Chen                                      |  |
| vR5ACP - FCC IC IDs: R5ACP                      | PM:           | Nicole Lee                                      |  |
| Vivian Liu                                      | Arena Number: | 388-xxxxx                                       |  |
|                                                 |               | 10/12/2015 ME:   vR5ACP - FCC IC IDs: R5ACP PM: |  |