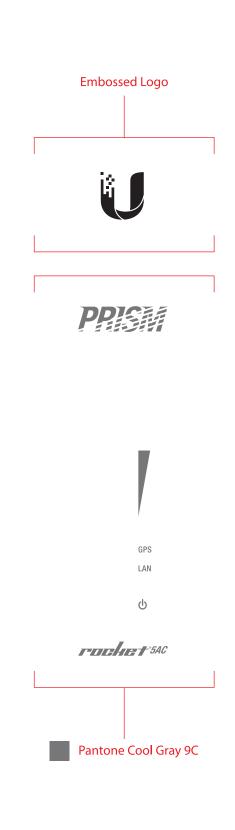

Pantone Cool Gray 9C

| Colors:          |                          |                  |  |
|------------------|--------------------------|------------------|--|
|                  |                          |                  |  |
| Process<br>Black | PANTONE<br>Cool Gray 9 C | PANTONE<br>299 C |  |
|                  |                          |                  |  |

Pantone Cool Gray 9C

## Pantone Cool Gray 9C