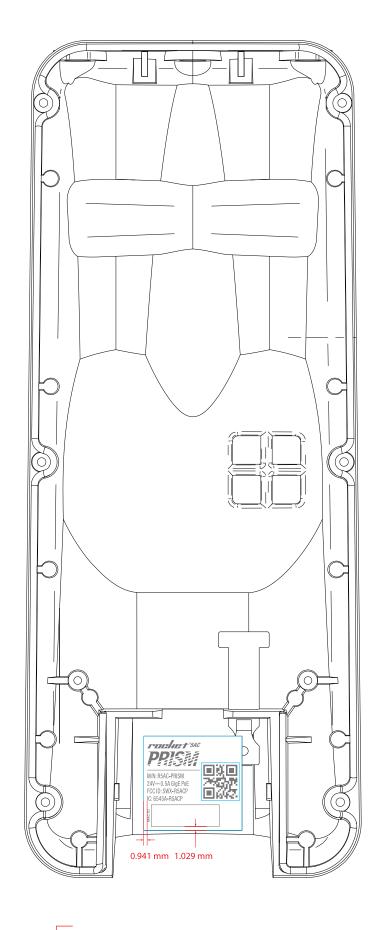

## **R5AC-PRISM Device Artwork**

| File Name: R5AC-PRISM Silkscreen Artwork vR5ACP |               |                                                 |  |
|-------------------------------------------------|---------------|-------------------------------------------------|--|
| 10/12/2015                                      | ME:           | Shawn Chen                                      |  |
| vR5ACP - FCC IC IDs: R5ACP                      | PM:           | Nicole Lee                                      |  |
| Vivian Liu                                      | Arena Number: | 388-xxxxx                                       |  |
|                                                 |               | 10/12/2015 ME:   vR5ACP - FCC IC IDs: R5ACP PM: |  |