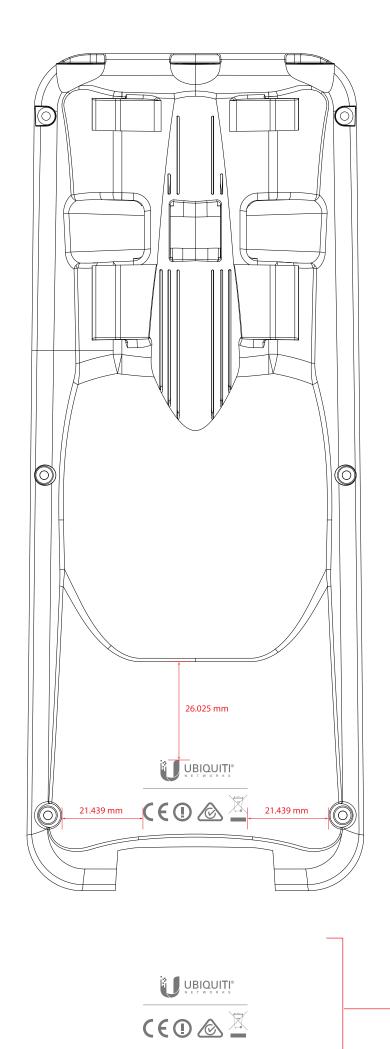

## **R5AC-PRISM Device Artwork**

| File Name: R5AC-PRISM Silkscreen Artwork vR5ACP |               |                                                 |  |
|-------------------------------------------------|---------------|-------------------------------------------------|--|
| 10/12/2015                                      | ME:           | Shawn Chen                                      |  |
| vR5ACP - FCC IC IDs: R5ACP                      | PM:           | Nicole Lee                                      |  |
| Vivian Liu                                      | Arena Number: | 388-xxxxx                                       |  |
|                                                 |               | 10/12/2015 ME:   vR5ACP - FCC IC IDs: R5ACP PM: |  |