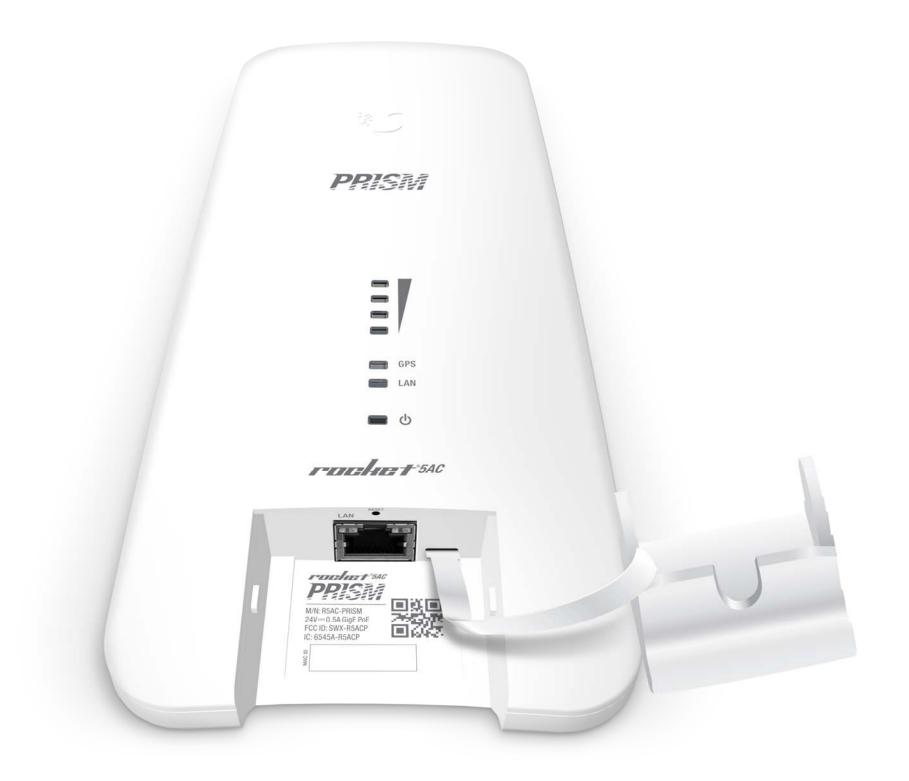

## **R5AC-PRISM Device Artwork**

| File Name: R5AC-PRISM Silkscreen Artwork vR5ACP |               |                                                 |  |
|-------------------------------------------------|---------------|-------------------------------------------------|--|
| 10/12/2015                                      | ME:           | Shawn Chen                                      |  |
| vR5ACP - FCC IC IDs: R5ACP                      | PM:           | Nicole Lee                                      |  |
| Vivian Liu                                      | Arena Number: | 388-xxxxx                                       |  |
|                                                 |               | 10/12/2015 ME:   vR5ACP - FCC IC IDs: R5ACP PM: |  |