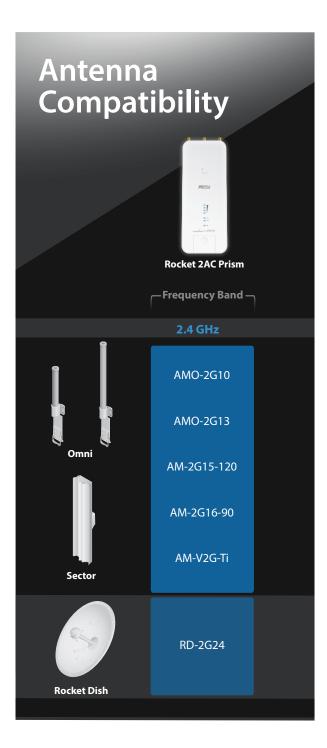

Only the following antennas are authorized for use with this device.

| Antenna type | Antenna Gain<br>(dBi) | Antenna Name |
|--------------|-----------------------|--------------|
| Omni         | 10 dBi                | AMO-2G10     |
| Omni         | 13 dBi                | AMO-2G13     |
| Sector       | 15 dBi                | AM-2G15-120  |
| Sector       | 17 dBi                | AM-2G16-90   |
| Sector       | 17 dBi                | AM-V2G-Ti    |
| Dish         | 24 dBi                | RD-2G24      |