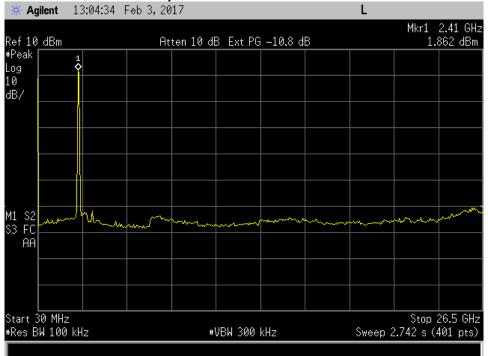

## Conducted Spurious 30 Mhz-26 GHz -High Channel

Conducted Spurious 30 Mhz-26 GHz -Low Channel

20 dBc Band Edge High Channel

| 🔆 Agilent                                          | L                                                                                                                                                                                                                                                                                                                                                                                                                                                                                                                                                                                                                                                                                                                                                                                                                                                                                                                                                                                                                                                                                                                                                                                                                                                                                                                                                                                                                                                                                                                                                                                                                                                                                                                                                                                                                                                                                                                                                                                                                                                                                                                              |
|----------------------------------------------------|--------------------------------------------------------------------------------------------------------------------------------------------------------------------------------------------------------------------------------------------------------------------------------------------------------------------------------------------------------------------------------------------------------------------------------------------------------------------------------------------------------------------------------------------------------------------------------------------------------------------------------------------------------------------------------------------------------------------------------------------------------------------------------------------------------------------------------------------------------------------------------------------------------------------------------------------------------------------------------------------------------------------------------------------------------------------------------------------------------------------------------------------------------------------------------------------------------------------------------------------------------------------------------------------------------------------------------------------------------------------------------------------------------------------------------------------------------------------------------------------------------------------------------------------------------------------------------------------------------------------------------------------------------------------------------------------------------------------------------------------------------------------------------------------------------------------------------------------------------------------------------------------------------------------------------------------------------------------------------------------------------------------------------------------------------------------------------------------------------------------------------|
| Ref 10 dBm #Atten 20 dB                            | Mkr1 2.45736 GHz<br>-0.832 dBm                                                                                                                                                                                                                                                                                                                                                                                                                                                                                                                                                                                                                                                                                                                                                                                                                                                                                                                                                                                                                                                                                                                                                                                                                                                                                                                                                                                                                                                                                                                                                                                                                                                                                                                                                                                                                                                                                                                                                                                                                                                                                                 |
| #Peak 1<br>Log                                     |                                                                                                                                                                                                                                                                                                                                                                                                                                                                                                                                                                                                                                                                                                                                                                                                                                                                                                                                                                                                                                                                                                                                                                                                                                                                                                                                                                                                                                                                                                                                                                                                                                                                                                                                                                                                                                                                                                                                                                                                                                                                                                                                |
| 10<br>dB/                                          | market and the second s |
|                                                    |                                                                                                                                                                                                                                                                                                                                                                                                                                                                                                                                                                                                                                                                                                                                                                                                                                                                                                                                                                                                                                                                                                                                                                                                                                                                                                                                                                                                                                                                                                                                                                                                                                                                                                                                                                                                                                                                                                                                                                                                                                                                                                                                |
|                                                    |                                                                                                                                                                                                                                                                                                                                                                                                                                                                                                                                                                                                                                                                                                                                                                                                                                                                                                                                                                                                                                                                                                                                                                                                                                                                                                                                                                                                                                                                                                                                                                                                                                                                                                                                                                                                                                                                                                                                                                                                                                                                                                                                |
|                                                    |                                                                                                                                                                                                                                                                                                                                                                                                                                                                                                                                                                                                                                                                                                                                                                                                                                                                                                                                                                                                                                                                                                                                                                                                                                                                                                                                                                                                                                                                                                                                                                                                                                                                                                                                                                                                                                                                                                                                                                                                                                                                                                                                |
| Start 2.455 GHz                                    | Stop 2.5 GHz                                                                                                                                                                                                                                                                                                                                                                                                                                                                                                                                                                                                                                                                                                                                                                                                                                                                                                                                                                                                                                                                                                                                                                                                                                                                                                                                                                                                                                                                                                                                                                                                                                                                                                                                                                                                                                                                                                                                                                                                                                                                                                                   |
| #Res BW 100 kHz #VBW 300 kH                        |                                                                                                                                                                                                                                                                                                                                                                                                                                                                                                                                                                                                                                                                                                                                                                                                                                                                                                                                                                                                                                                                                                                                                                                                                                                                                                                                                                                                                                                                                                                                                                                                                                                                                                                                                                                                                                                                                                                                                                                                                                                                                                                                |
| Marker Trace Type X Axis<br>1 (1) Freq 2.45736 GHz | Amplitude<br>-0.832 dBm                                                                                                                                                                                                                                                                                                                                                                                                                                                                                                                                                                                                                                                                                                                                                                                                                                                                                                                                                                                                                                                                                                                                                                                                                                                                                                                                                                                                                                                                                                                                                                                                                                                                                                                                                                                                                                                                                                                                                                                                                                                                                                        |
| 2 (1) Freq 2.48350 GHz                             | -29.89 dBm                                                                                                                                                                                                                                                                                                                                                                                                                                                                                                                                                                                                                                                                                                                                                                                                                                                                                                                                                                                                                                                                                                                                                                                                                                                                                                                                                                                                                                                                                                                                                                                                                                                                                                                                                                                                                                                                                                                                                                                                                                                                                                                     |
|                                                    |                                                                                                                                                                                                                                                                                                                                                                                                                                                                                                                                                                                                                                                                                                                                                                                                                                                                                                                                                                                                                                                                                                                                                                                                                                                                                                                                                                                                                                                                                                                                                                                                                                                                                                                                                                                                                                                                                                                                                                                                                                                                                                                                |
|                                                    |                                                                                                                                                                                                                                                                                                                                                                                                                                                                                                                                                                                                                                                                                                                                                                                                                                                                                                                                                                                                                                                                                                                                                                                                                                                                                                                                                                                                                                                                                                                                                                                                                                                                                                                                                                                                                                                                                                                                                                                                                                                                                                                                |
|                                                    |                                                                                                                                                                                                                                                                                                                                                                                                                                                                                                                                                                                                                                                                                                                                                                                                                                                                                                                                                                                                                                                                                                                                                                                                                                                                                                                                                                                                                                                                                                                                                                                                                                                                                                                                                                                                                                                                                                                                                                                                                                                                                                                                |
|                                                    |                                                                                                                                                                                                                                                                                                                                                                                                                                                                                                                                                                                                                                                                                                                                                                                                                                                                                                                                                                                                                                                                                                                                                                                                                                                                                                                                                                                                                                                                                                                                                                                                                                                                                                                                                                                                                                                                                                                                                                                                                                                                                                                                |
|                                                    |                                                                                                                                                                                                                                                                                                                                                                                                                                                                                                                                                                                                                                                                                                                                                                                                                                                                                                                                                                                                                                                                                                                                                                                                                                                                                                                                                                                                                                                                                                                                                                                                                                                                                                                                                                                                                                                                                                                                                                                                                                                                                                                                |