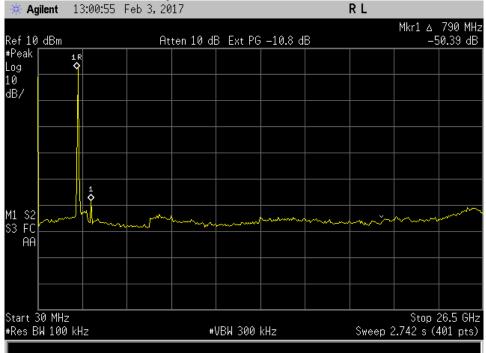

## Conducted Spurious 30 Mhz-26 GHz -High Channel

Conducted Spurious 30 Mhz-26 GHz -Low Channel

20 dBc Band Edge High Channel

| 🔆 Agilent                                          | L                                                                                                                                                                                                                                                                                                                                                                                                                                                                                                                                                                                                                                                                                                                                                                                                                                                                                                                                                                                                                                                                                                                                                                                                                                                                                                                                                                                                                                                                                                                                                                                                                                                                                                                                                                                                                                                                                                                                                                                                                                                                                                                              |
|----------------------------------------------------|--------------------------------------------------------------------------------------------------------------------------------------------------------------------------------------------------------------------------------------------------------------------------------------------------------------------------------------------------------------------------------------------------------------------------------------------------------------------------------------------------------------------------------------------------------------------------------------------------------------------------------------------------------------------------------------------------------------------------------------------------------------------------------------------------------------------------------------------------------------------------------------------------------------------------------------------------------------------------------------------------------------------------------------------------------------------------------------------------------------------------------------------------------------------------------------------------------------------------------------------------------------------------------------------------------------------------------------------------------------------------------------------------------------------------------------------------------------------------------------------------------------------------------------------------------------------------------------------------------------------------------------------------------------------------------------------------------------------------------------------------------------------------------------------------------------------------------------------------------------------------------------------------------------------------------------------------------------------------------------------------------------------------------------------------------------------------------------------------------------------------------|
| Ref 10 dBm #Atten 20 dB                            | Mkr1 2.45736 GHz<br>-0.832 dBm                                                                                                                                                                                                                                                                                                                                                                                                                                                                                                                                                                                                                                                                                                                                                                                                                                                                                                                                                                                                                                                                                                                                                                                                                                                                                                                                                                                                                                                                                                                                                                                                                                                                                                                                                                                                                                                                                                                                                                                                                                                                                                 |
| #Peak 1<br>Log                                     |                                                                                                                                                                                                                                                                                                                                                                                                                                                                                                                                                                                                                                                                                                                                                                                                                                                                                                                                                                                                                                                                                                                                                                                                                                                                                                                                                                                                                                                                                                                                                                                                                                                                                                                                                                                                                                                                                                                                                                                                                                                                                                                                |
| 10<br>dB/                                          | market and the second s |
|                                                    |                                                                                                                                                                                                                                                                                                                                                                                                                                                                                                                                                                                                                                                                                                                                                                                                                                                                                                                                                                                                                                                                                                                                                                                                                                                                                                                                                                                                                                                                                                                                                                                                                                                                                                                                                                                                                                                                                                                                                                                                                                                                                                                                |
|                                                    |                                                                                                                                                                                                                                                                                                                                                                                                                                                                                                                                                                                                                                                                                                                                                                                                                                                                                                                                                                                                                                                                                                                                                                                                                                                                                                                                                                                                                                                                                                                                                                                                                                                                                                                                                                                                                                                                                                                                                                                                                                                                                                                                |
|                                                    |                                                                                                                                                                                                                                                                                                                                                                                                                                                                                                                                                                                                                                                                                                                                                                                                                                                                                                                                                                                                                                                                                                                                                                                                                                                                                                                                                                                                                                                                                                                                                                                                                                                                                                                                                                                                                                                                                                                                                                                                                                                                                                                                |
| Start 2.455 GHz                                    | Stop 2.5 GHz                                                                                                                                                                                                                                                                                                                                                                                                                                                                                                                                                                                                                                                                                                                                                                                                                                                                                                                                                                                                                                                                                                                                                                                                                                                                                                                                                                                                                                                                                                                                                                                                                                                                                                                                                                                                                                                                                                                                                                                                                                                                                                                   |
| #Res BW 100 kHz #VBW 300 kH                        |                                                                                                                                                                                                                                                                                                                                                                                                                                                                                                                                                                                                                                                                                                                                                                                                                                                                                                                                                                                                                                                                                                                                                                                                                                                                                                                                                                                                                                                                                                                                                                                                                                                                                                                                                                                                                                                                                                                                                                                                                                                                                                                                |
| Marker Trace Type X Axis<br>1 (1) Freq 2.45736 GHz | Amplitude<br>-0.832 dBm                                                                                                                                                                                                                                                                                                                                                                                                                                                                                                                                                                                                                                                                                                                                                                                                                                                                                                                                                                                                                                                                                                                                                                                                                                                                                                                                                                                                                                                                                                                                                                                                                                                                                                                                                                                                                                                                                                                                                                                                                                                                                                        |
| 2 (1) Freq 2.48350 GHz                             | -29.89 dBm                                                                                                                                                                                                                                                                                                                                                                                                                                                                                                                                                                                                                                                                                                                                                                                                                                                                                                                                                                                                                                                                                                                                                                                                                                                                                                                                                                                                                                                                                                                                                                                                                                                                                                                                                                                                                                                                                                                                                                                                                                                                                                                     |
|                                                    |                                                                                                                                                                                                                                                                                                                                                                                                                                                                                                                                                                                                                                                                                                                                                                                                                                                                                                                                                                                                                                                                                                                                                                                                                                                                                                                                                                                                                                                                                                                                                                                                                                                                                                                                                                                                                                                                                                                                                                                                                                                                                                                                |
|                                                    |                                                                                                                                                                                                                                                                                                                                                                                                                                                                                                                                                                                                                                                                                                                                                                                                                                                                                                                                                                                                                                                                                                                                                                                                                                                                                                                                                                                                                                                                                                                                                                                                                                                                                                                                                                                                                                                                                                                                                                                                                                                                                                                                |
|                                                    |                                                                                                                                                                                                                                                                                                                                                                                                                                                                                                                                                                                                                                                                                                                                                                                                                                                                                                                                                                                                                                                                                                                                                                                                                                                                                                                                                                                                                                                                                                                                                                                                                                                                                                                                                                                                                                                                                                                                                                                                                                                                                                                                |
|                                                    |                                                                                                                                                                                                                                                                                                                                                                                                                                                                                                                                                                                                                                                                                                                                                                                                                                                                                                                                                                                                                                                                                                                                                                                                                                                                                                                                                                                                                                                                                                                                                                                                                                                                                                                                                                                                                                                                                                                                                                                                                                                                                                                                |
|                                                    |                                                                                                                                                                                                                                                                                                                                                                                                                                                                                                                                                                                                                                                                                                                                                                                                                                                                                                                                                                                                                                                                                                                                                                                                                                                                                                                                                                                                                                                                                                                                                                                                                                                                                                                                                                                                                                                                                                                                                                                                                                                                                                                                |