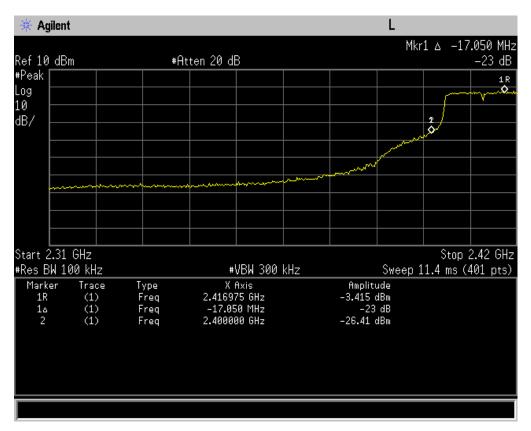

|





## 20 dBc Band Edge Low Channel