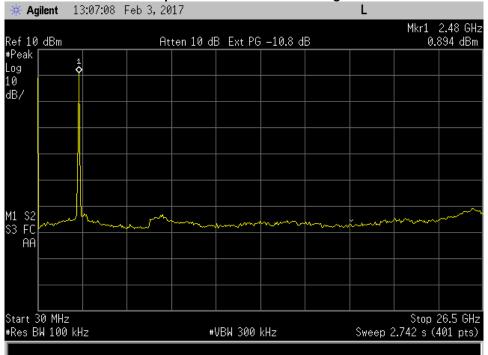

## Conducted Spurious 30 Mhz-26 GHz -High Channel

Conducted Spurious 30 Mhz-26 GHz -Low Channel

20 dBc Band Edge High Channel

| 🔆 Agilent                                          | L                                                                                                                                                                                                                                                                                                                                                                                                                                                                                                                                                                                                                                                                                                                                                                                                                                                                                                                                                                                                                                                                                                                                                                                                                                                                                                                                                                                                                                                                                                                                                                                                                                                                                                                                                                                                                                                                                                                                                                                                                                                                                                                              |
|----------------------------------------------------|--------------------------------------------------------------------------------------------------------------------------------------------------------------------------------------------------------------------------------------------------------------------------------------------------------------------------------------------------------------------------------------------------------------------------------------------------------------------------------------------------------------------------------------------------------------------------------------------------------------------------------------------------------------------------------------------------------------------------------------------------------------------------------------------------------------------------------------------------------------------------------------------------------------------------------------------------------------------------------------------------------------------------------------------------------------------------------------------------------------------------------------------------------------------------------------------------------------------------------------------------------------------------------------------------------------------------------------------------------------------------------------------------------------------------------------------------------------------------------------------------------------------------------------------------------------------------------------------------------------------------------------------------------------------------------------------------------------------------------------------------------------------------------------------------------------------------------------------------------------------------------------------------------------------------------------------------------------------------------------------------------------------------------------------------------------------------------------------------------------------------------|
| Ref 10 dBm #Atten 20 dB                            | Mkr1 2.45736 GHz<br>-0.832 dBm                                                                                                                                                                                                                                                                                                                                                                                                                                                                                                                                                                                                                                                                                                                                                                                                                                                                                                                                                                                                                                                                                                                                                                                                                                                                                                                                                                                                                                                                                                                                                                                                                                                                                                                                                                                                                                                                                                                                                                                                                                                                                                 |
| #Peak 1<br>Log                                     |                                                                                                                                                                                                                                                                                                                                                                                                                                                                                                                                                                                                                                                                                                                                                                                                                                                                                                                                                                                                                                                                                                                                                                                                                                                                                                                                                                                                                                                                                                                                                                                                                                                                                                                                                                                                                                                                                                                                                                                                                                                                                                                                |
| 10<br>dB/                                          | market and the second s |
|                                                    |                                                                                                                                                                                                                                                                                                                                                                                                                                                                                                                                                                                                                                                                                                                                                                                                                                                                                                                                                                                                                                                                                                                                                                                                                                                                                                                                                                                                                                                                                                                                                                                                                                                                                                                                                                                                                                                                                                                                                                                                                                                                                                                                |
|                                                    |                                                                                                                                                                                                                                                                                                                                                                                                                                                                                                                                                                                                                                                                                                                                                                                                                                                                                                                                                                                                                                                                                                                                                                                                                                                                                                                                                                                                                                                                                                                                                                                                                                                                                                                                                                                                                                                                                                                                                                                                                                                                                                                                |
|                                                    |                                                                                                                                                                                                                                                                                                                                                                                                                                                                                                                                                                                                                                                                                                                                                                                                                                                                                                                                                                                                                                                                                                                                                                                                                                                                                                                                                                                                                                                                                                                                                                                                                                                                                                                                                                                                                                                                                                                                                                                                                                                                                                                                |
| Start 2.455 GHz                                    | Stop 2.5 GHz                                                                                                                                                                                                                                                                                                                                                                                                                                                                                                                                                                                                                                                                                                                                                                                                                                                                                                                                                                                                                                                                                                                                                                                                                                                                                                                                                                                                                                                                                                                                                                                                                                                                                                                                                                                                                                                                                                                                                                                                                                                                                                                   |
| #Res BW 100 kHz #VBW 300 kH                        |                                                                                                                                                                                                                                                                                                                                                                                                                                                                                                                                                                                                                                                                                                                                                                                                                                                                                                                                                                                                                                                                                                                                                                                                                                                                                                                                                                                                                                                                                                                                                                                                                                                                                                                                                                                                                                                                                                                                                                                                                                                                                                                                |
| Marker Trace Type X Axis<br>1 (1) Freq 2.45736 GHz | Amplitude<br>-0.832 dBm                                                                                                                                                                                                                                                                                                                                                                                                                                                                                                                                                                                                                                                                                                                                                                                                                                                                                                                                                                                                                                                                                                                                                                                                                                                                                                                                                                                                                                                                                                                                                                                                                                                                                                                                                                                                                                                                                                                                                                                                                                                                                                        |
| 2 (1) Freq 2.48350 GHz                             | -29.89 dBm                                                                                                                                                                                                                                                                                                                                                                                                                                                                                                                                                                                                                                                                                                                                                                                                                                                                                                                                                                                                                                                                                                                                                                                                                                                                                                                                                                                                                                                                                                                                                                                                                                                                                                                                                                                                                                                                                                                                                                                                                                                                                                                     |
|                                                    |                                                                                                                                                                                                                                                                                                                                                                                                                                                                                                                                                                                                                                                                                                                                                                                                                                                                                                                                                                                                                                                                                                                                                                                                                                                                                                                                                                                                                                                                                                                                                                                                                                                                                                                                                                                                                                                                                                                                                                                                                                                                                                                                |
|                                                    |                                                                                                                                                                                                                                                                                                                                                                                                                                                                                                                                                                                                                                                                                                                                                                                                                                                                                                                                                                                                                                                                                                                                                                                                                                                                                                                                                                                                                                                                                                                                                                                                                                                                                                                                                                                                                                                                                                                                                                                                                                                                                                                                |
|                                                    |                                                                                                                                                                                                                                                                                                                                                                                                                                                                                                                                                                                                                                                                                                                                                                                                                                                                                                                                                                                                                                                                                                                                                                                                                                                                                                                                                                                                                                                                                                                                                                                                                                                                                                                                                                                                                                                                                                                                                                                                                                                                                                                                |
|                                                    |                                                                                                                                                                                                                                                                                                                                                                                                                                                                                                                                                                                                                                                                                                                                                                                                                                                                                                                                                                                                                                                                                                                                                                                                                                                                                                                                                                                                                                                                                                                                                                                                                                                                                                                                                                                                                                                                                                                                                                                                                                                                                                                                |
|                                                    |                                                                                                                                                                                                                                                                                                                                                                                                                                                                                                                                                                                                                                                                                                                                                                                                                                                                                                                                                                                                                                                                                                                                                                                                                                                                                                                                                                                                                                                                                                                                                                                                                                                                                                                                                                                                                                                                                                                                                                                                                                                                                                                                |