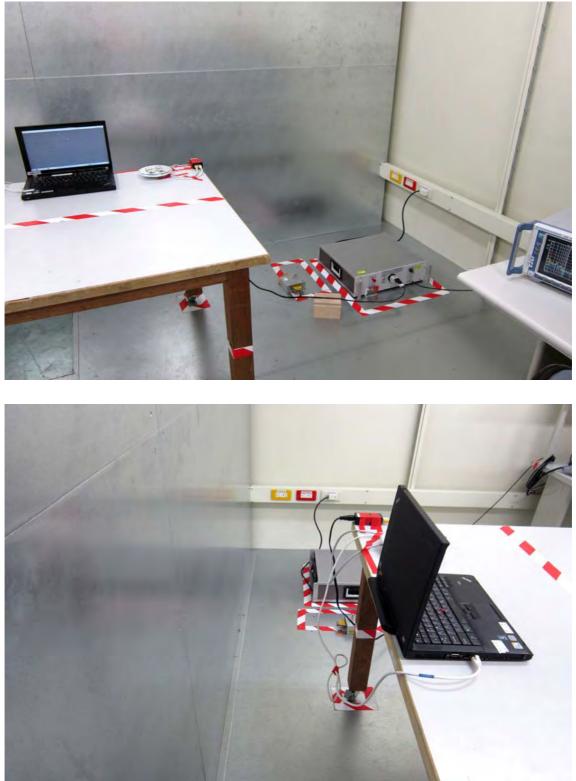

## Conducted Emission Set up Photo

**Conducted Setup Photo (Measurement at Antenna Port)**