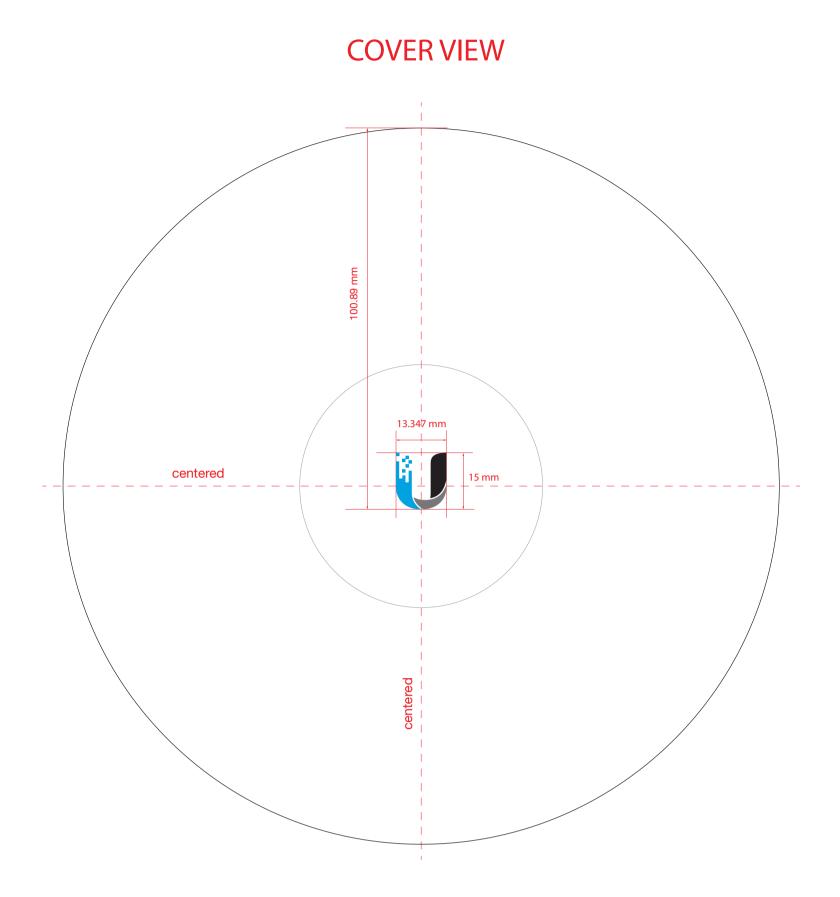

## NanoBeam<sup>®</sup> ac

MN:NEE-SAC-19 2015 CCID: SWX-NEESAC19 C: 6545A-NEESAC19 C: 6555A-NEESAC19 C: 6555A-NE

Polarity Align