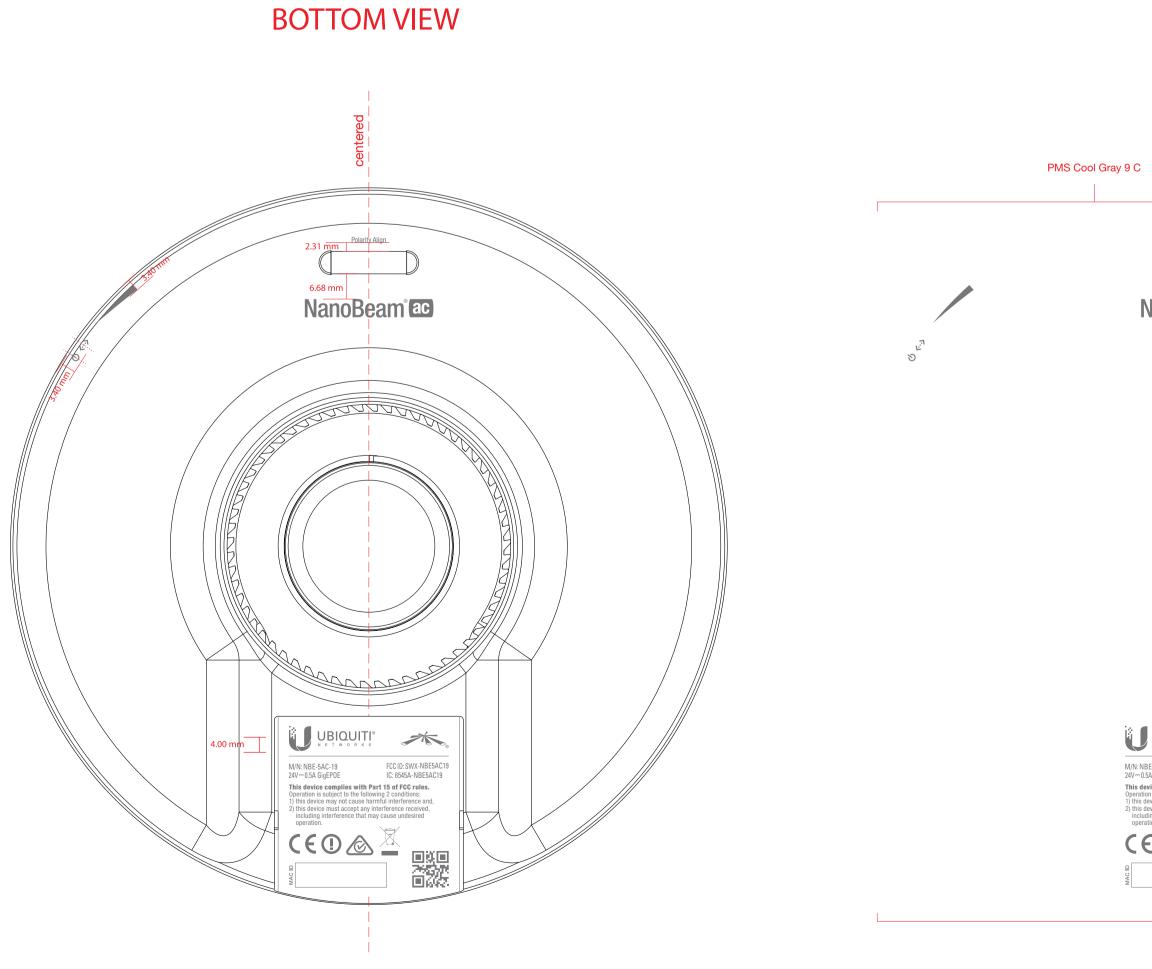

## NanoBeam<sup>®</sup> ac

MN:NEE-SAC-19 2015 CCID: SWX-NEESAC19 C: 6545A-NEESAC19 C: 6555A-NEESAC19 C: 6555A-NE

Polarity Align