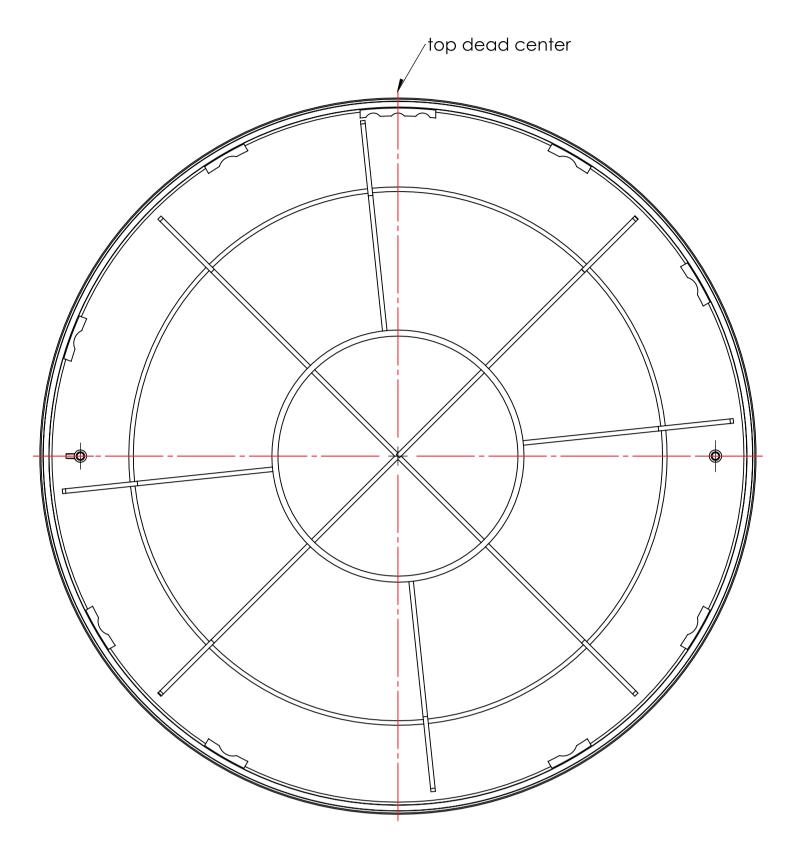

## NanoBeam<sup>®</sup> ac

MN:NEE-SAC-19 2015 CCID: SWX-NEESAC19 C: 6545A-NEESAC19 C: 6555A-NEESAC19 C: 6555A-NE

Polarity Align