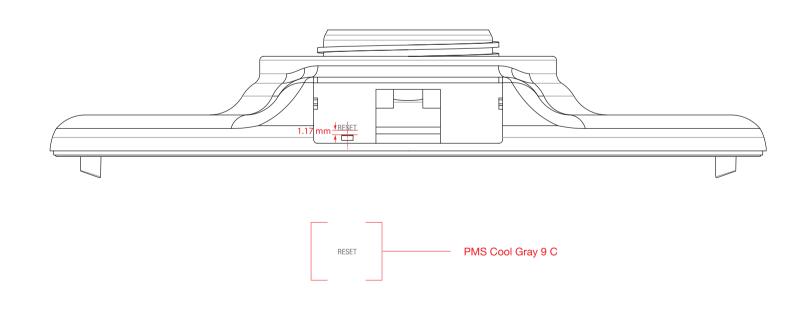

**SIDE VIEW** (RESET BUTTON)

PMS Cool Gray 9 C

| UBIQUITI |  |
|----------|--|
| NETWORKS |  |

| File Name: | NBE-5AC-19 Silkscreen Artwork v04 |               |              |  |  |  |
|------------|-----------------------------------|---------------|--------------|--|--|--|
| Date:      | 11/20/14                          | ME:           | Shawn Chen   |  |  |  |
| Revision:  | v04 - Change FCC and IC IDs       | PM:           | Letitia Chiu |  |  |  |
| Designer:  | Vivian Liu                        | Arena Number: | 388-00036    |  |  |  |