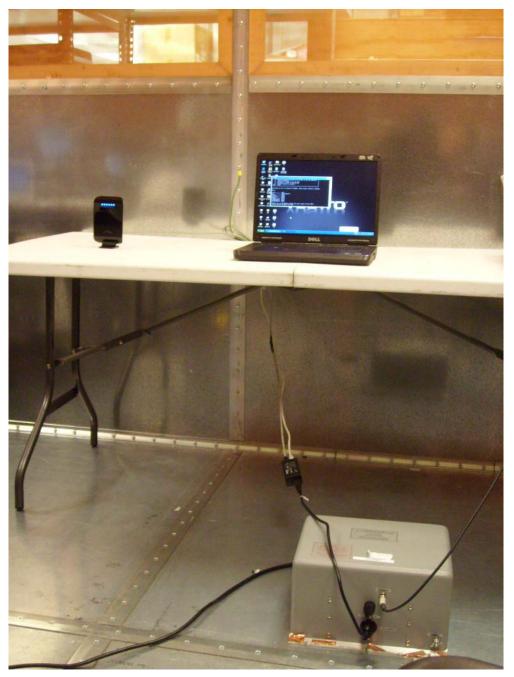

# 15.207 Conducted Emissions Test Setup Photograph

Photograph 5. Conducted Emissions, 15.207, Test Setup