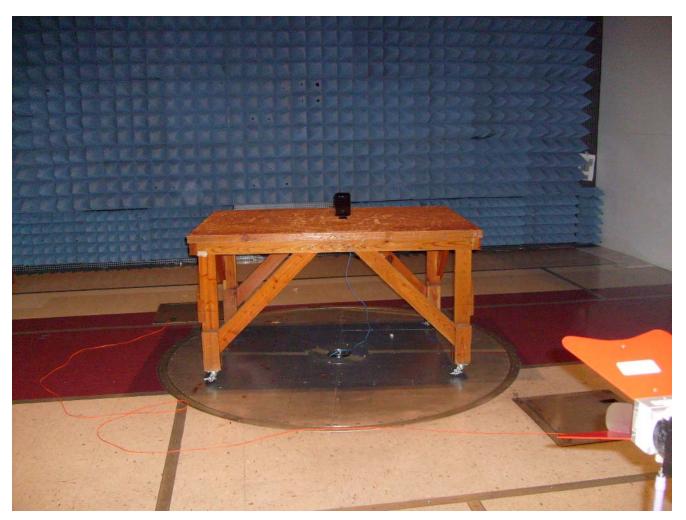

# **Radiated Emission Limits Test Setup**

Photograph 4. Radiated Emission, above 1GHz Test Setup