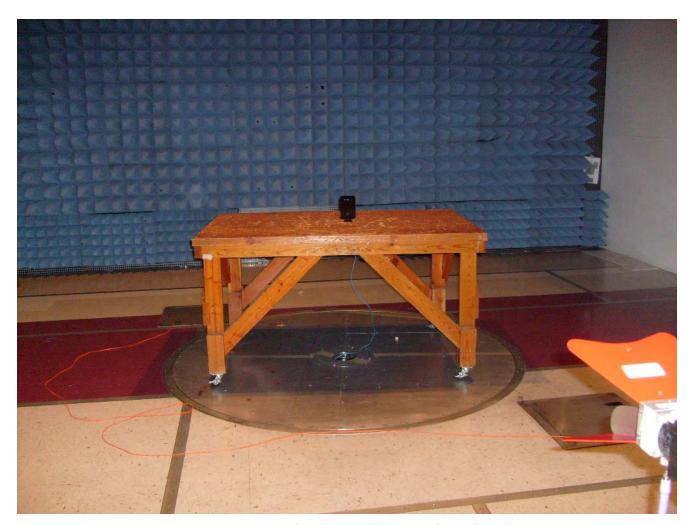

# **Radiated Emission Limits Test Setup**

Photograph 2. Radiated Emission, 30MHz – 1GHz Test Setup

# **Radiated Emission Limits Test Setup**

Photograph 3. Radiated Emission, 30MHz – 1GHz Test Setup (Back View)