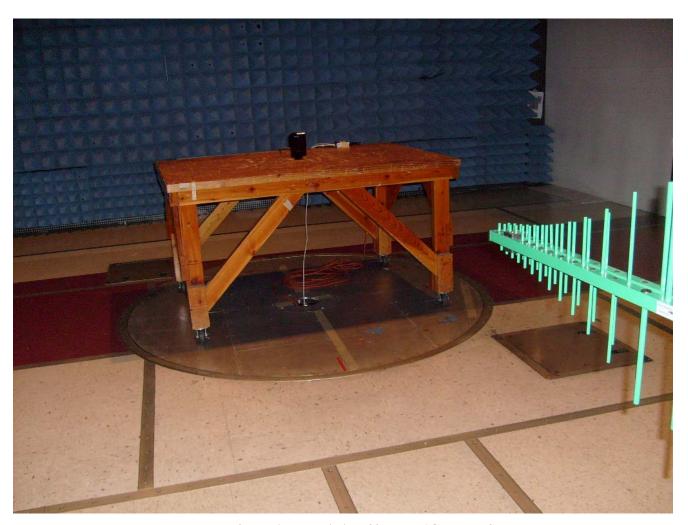

# **Radiated Emission Limits Test Setup**

Photograph 2. Radiated Emission, 30MHz – 1GHz Test Setup