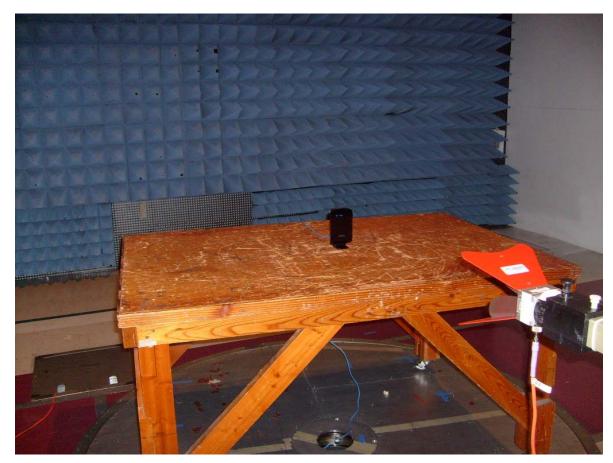

# **Radiated Emission Limits Test Setup**

Photograph 4. Radiated Emission, above 1GHz Test Setup