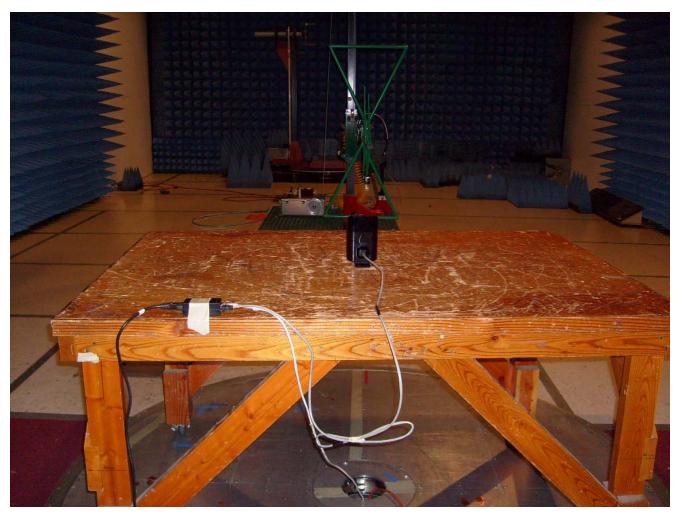

# **Radiated Emission Limits Test Setup**

Photograph 3. Radiated Emission, 30MHz – 1GHz Test Setup (Back View)