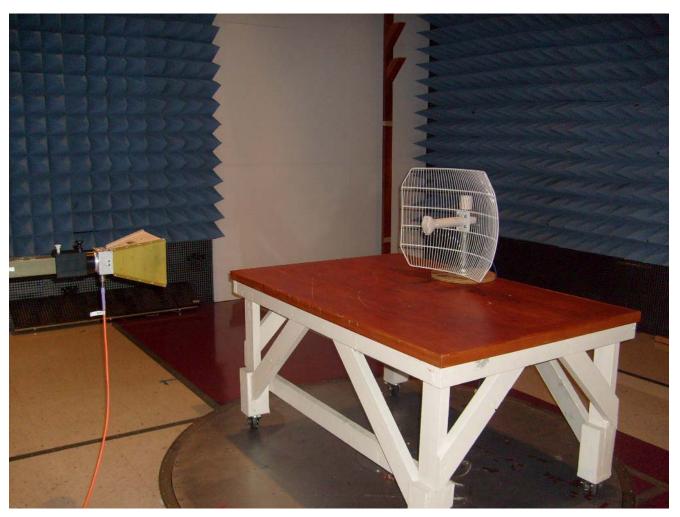

# **Radiated Spurious Test Setup Photographs**

Photograph 6. Radiated Spurious, Test Setup (Grid Antenna)