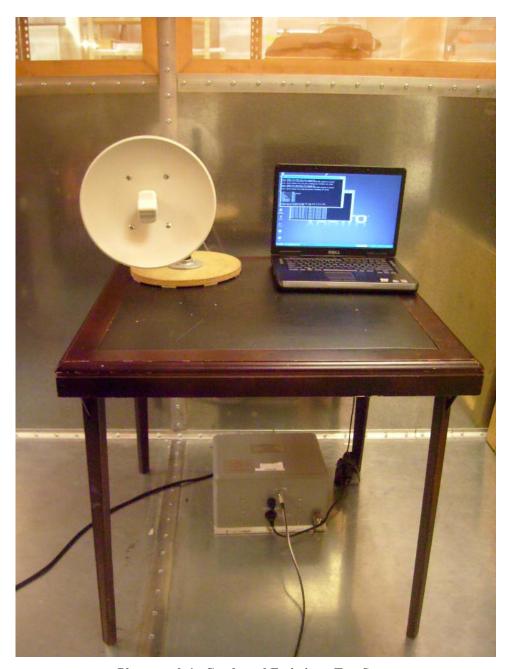

# **Conducted Emission Limits Test Setup**

Photograph 1. Conducted Emissions, Test Setup