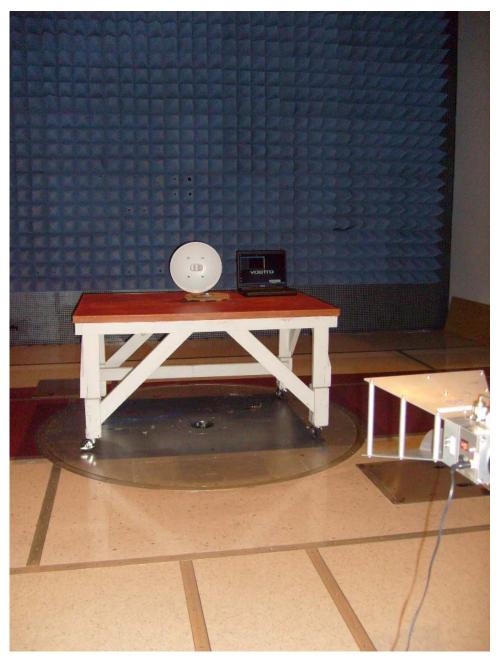

# **Radiated Emission Limits Test Setup**

Photograph 3. Radiated Emission, above 1GHz Test Setup