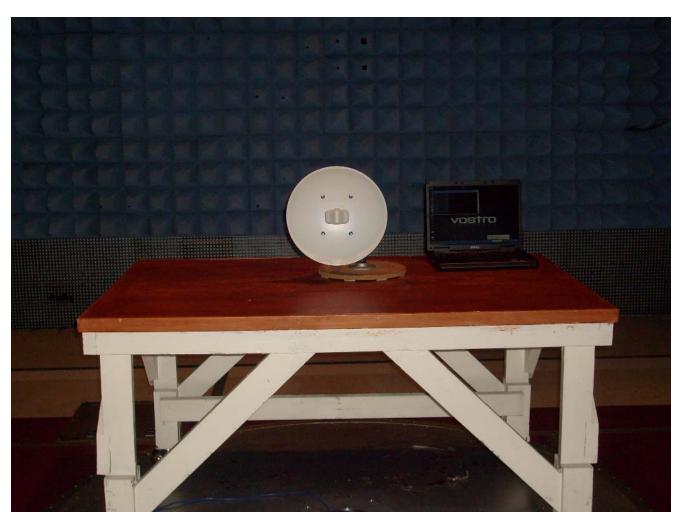

# **Radiated Emission Limits Test Setup**

Photograph 2. Radiated Emission, Test Setup