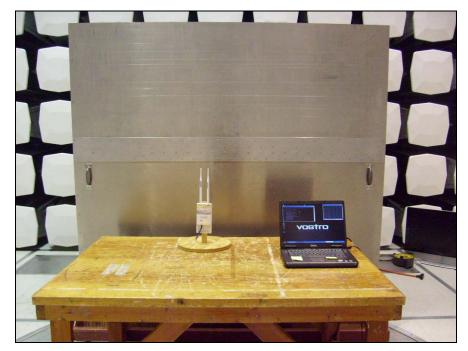

## **Conducted Emission Limits Test Setup**

Photograph 5. Conducted Emissions, Test Setup, 15.207