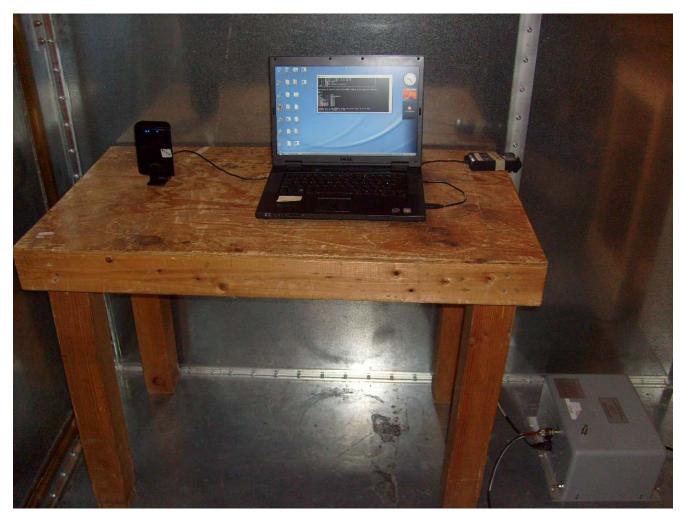

# 15.207 Conducted Emissions Test Setup Photo

Photograph 5. Conducted Emissions, 15.207, Test Setup