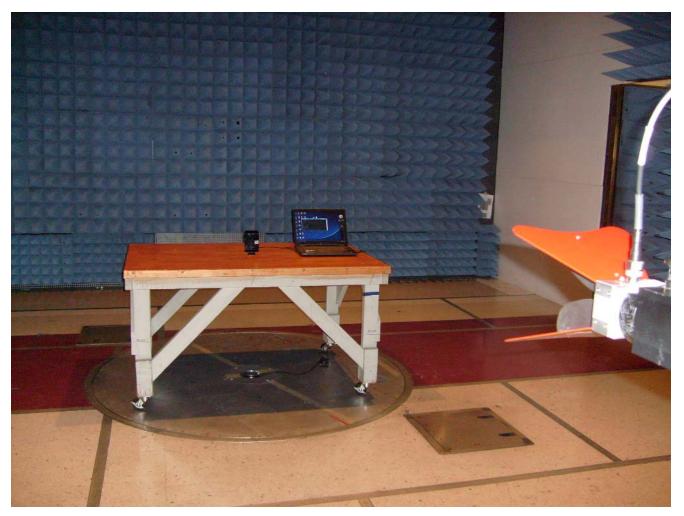

# **Radiated Emission Limits Test Setup**

Photograph 4. Radiated Emission, Test Setup, above 1GHz