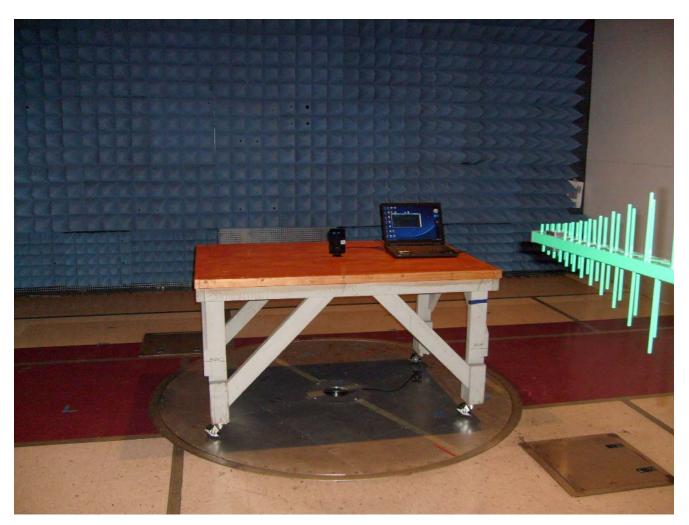

# **Radiated Emission Limits Test Setup**

Photograph 3. Radiated Emission, Test Setup, 30MHz – 1GHz