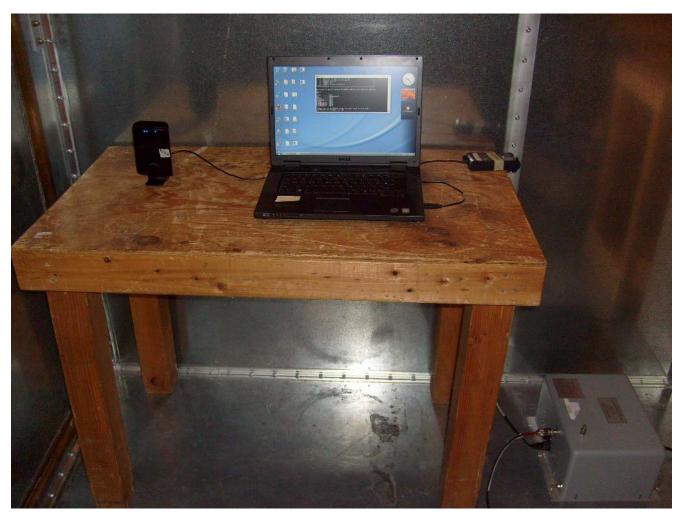

# **Conducted Emission Limits Test Setup**

Photograph 2. Conducted Emissions, Test Setup