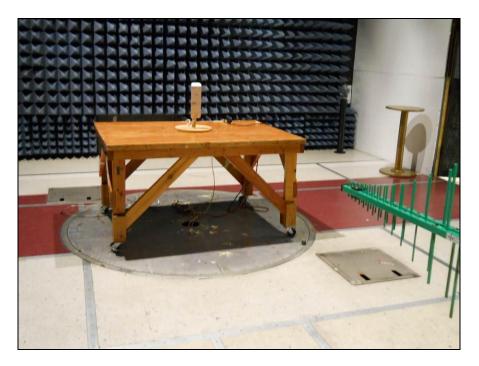

Photograph 8. Radiated Harmonic/Spurious Emissions, Test Setup, Bilog

Photograph 9. Radiated Harmonic/Spurious Emissions, Test Setup

Photograph 10. Radiated Band Edge Emissions, Test Setup, 3m