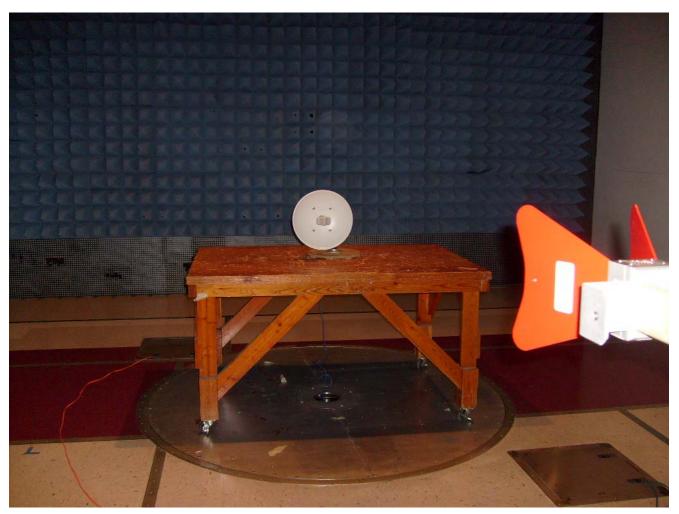

### **Radiated Spurious Test Setup Photographs**

Photograph 6. Radiated Spurious, Test Setup (Dish Antenna)