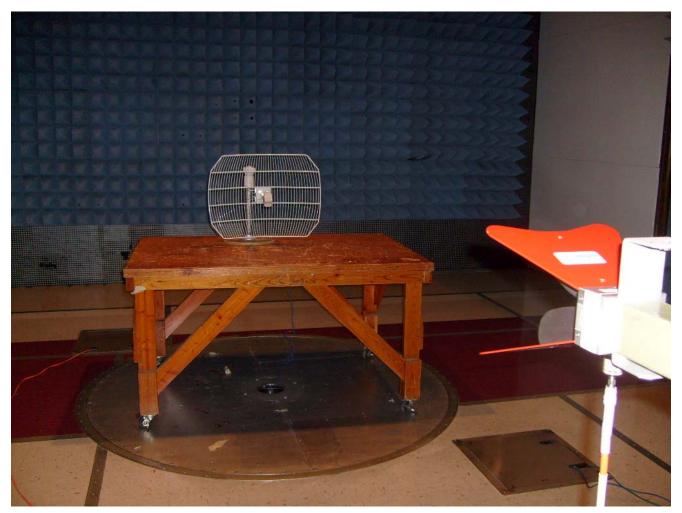

## **Radiated Spurious Test Setup Photographs**

Photograph 7. Radiated Spurious, Test Setup (Grid Antenna)