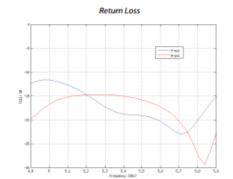

Omni Model: LBE-M5 Omni

Datasheet

| LBE-M5 Omni Information |       |
|-------------------------|-------|
| Gain                    | 6 dBi |
| Max. VSWR               | 1.6:1 |

Specifications are subject to change. Ubiquiti products are sold with a limited warranty described at: www.ubnt.com/support/warranty ©2015 Ubiquiti Networks, Inc. All rights reserved. Ubiquiti, Ubiquiti Networks, the Ubiquiti U logo, the Ubiquiti beam logo, airMAX, airOS, and LiteBeam are trademarks or registered trademarks of Ubiquiti Networks, Inc. in the United States and in other countries. All other trademarks are the property of their respective owners.