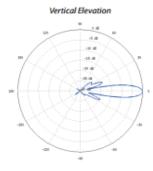

Omni Model: LBE-M5 Omni

Datasheet

| LBE-M5 Omni Information |       |
|-------------------------|-------|
| Gain                    | 6 dBi |
| Max. VSWR               | 1.6:1 |

Specifications are subject to change. Ubiquiti products are sold with a limited warranty described at: www.ubnt.com/support/warranty ©2015 Ubiquiti Networks, Inc. All rights reserved. Ubiquiti, Ubiquiti Networks, the Ubiquiti U logo, the Ubiquiti beam logo, airMAX, airOS, and LiteBeam are trademarks or registered trademarks of Ubiquiti Networks, Inc. in the United States and in other countries. All other trademarks are the property of their respective owners.