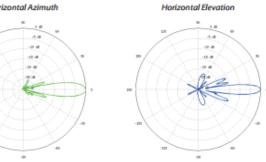

Omni Model: LBE-M5 Omni

Datasheet

| LBE-M5 Omni Information |       |
|-------------------------|-------|
| Gain                    | 6 dBi |
| Max. VSWR               | 1.6:1 |

Specifications are subject to change. Ubiquiti products are sold with a limited warranty described at: www.ubnt.com/support/warranty ©2015 Ubiquiti Networks, Inc. All rights reserved. Ubiquiti, Ubiquiti Networks, the Ubiquiti U logo, the Ubiquiti beam logo, airMAX, airOS, and LiteBeam are trademarks or registered trademarks of Ubiquiti Networks, Inc. in the United States and in other countries. All other trademarks are the property of their respective owners.

Horizontal Azimuth