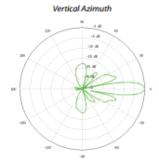

Omni Model: LBE-M5 Omni

Datasheet

| LBE-M5 Omni Information |       |
|-------------------------|-------|
| Gain                    | 6 dBi |
| Max. VSWR               | 1.6:1 |

Specifications are subject to change. Ubiquiti products are sold with a limited warranty described at: www.ubnt.com/support/warranty ©2015 Ubiquiti Networks, Inc. All rights reserved. Ubiquiti, Ubiquiti Networks, the Ubiquiti U logo, the Ubiquiti beam logo, airMAX, airOS, and LiteBeam are trademarks or registered trademarks of Ubiquiti Networks, Inc. in the United States and in other countries. All other trademarks are the property of their respective owners.