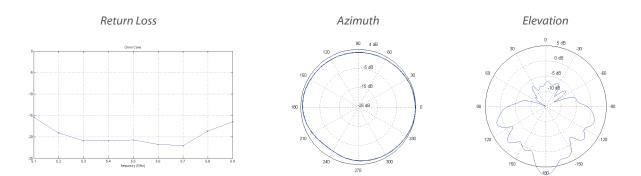

Omni Model: LBE-M5 Omni

Datasheet

| LBE-M5 Omni Information |       |
|-------------------------|-------|
| Gain                    | 6 dBi |
| Max. VSWR               | 1.6:1 |

Specifications are subject to change. Ubiquiti products are sold with a limited warranty described at: www.ubnt.com/support/warranty ©2015 Ubiquiti Networks, Inc. All rights reserved. Ubiquiti, Ubiquiti Networks, the Ubiquiti U logo, the Ubiquiti beam logo, airMAX, airOS, and LiteBeam are trademarks or registered trademarks of Ubiquiti Networks, Inc. in the United States and in other countries. All other trademarks are the property of their respective owners.