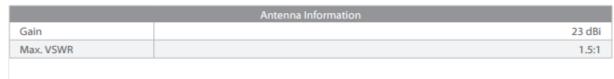

Omni Model: LBE-M5 Omni

Datasheet

| LBE-M5 Omni Information |       |
|-------------------------|-------|
| Gain                    | 6 dBi |
| Max. VSWR               | 1.6:1 |

Specifications are subject to change. Ubiquiti products are sold with a limited warranty described at: www.ubnt.com/support/warranty ©2015 Ubiquiti Networks, Inc. All rights reserved. Ubiquiti, Ubiquiti Networks, the Ubiquiti U logo, the Ubiquiti beam logo, airMAX, airOS, and LiteBeam are trademarks or registered trademarks of Ubiquiti Networks, Inc. in the United States and in other countries. All other trademarks are the property of their respective owners.