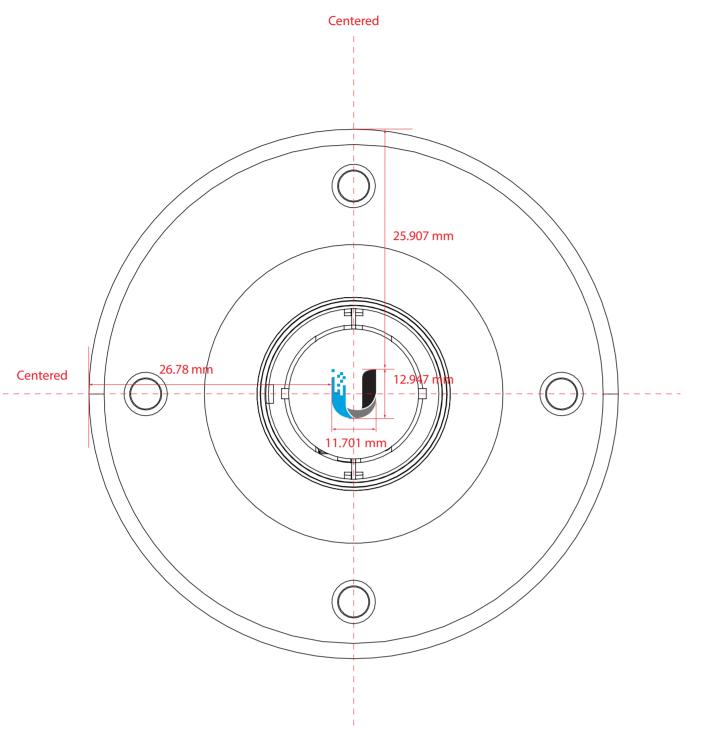

 $\bigcirc$ 

|    | Colors:                  |                  |                  |  |
|----|--------------------------|------------------|------------------|--|
| Su |                          |                  |                  |  |
| or | PANTONE<br>Cool Gray 9 C | PANTONE<br>299 C | Process<br>Black |  |
| 9  |                          |                  |                  |  |
|    |                          |                  |                  |  |