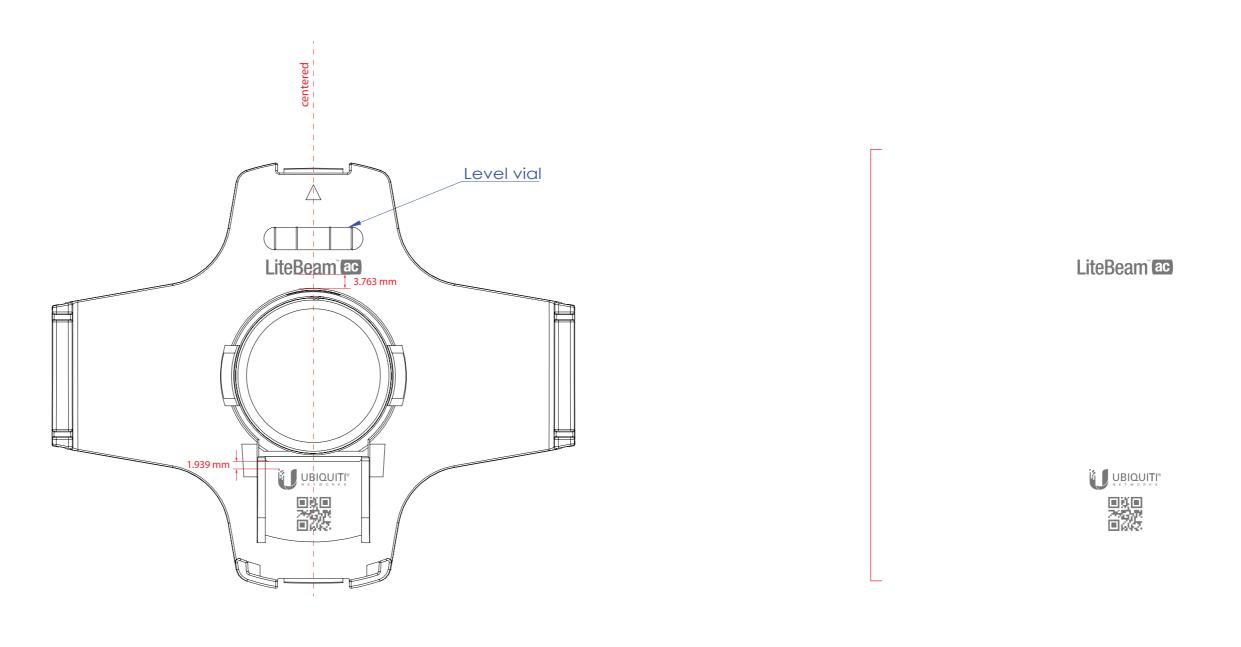

|  | File Name: | E LBE-5AC-Omni Device Artwork v02 |               |             |  |
|--|------------|-----------------------------------|---------------|-------------|--|
|  | Date:      | 7/30/2015                         | ME:           | Addison Su  |  |
|  | Revision:  | v02 - Revised artwork             | PM:           | Mike Taylor |  |
|  | Designer:  | Vivian Liu                        | Arena Number: | 388-00059   |  |