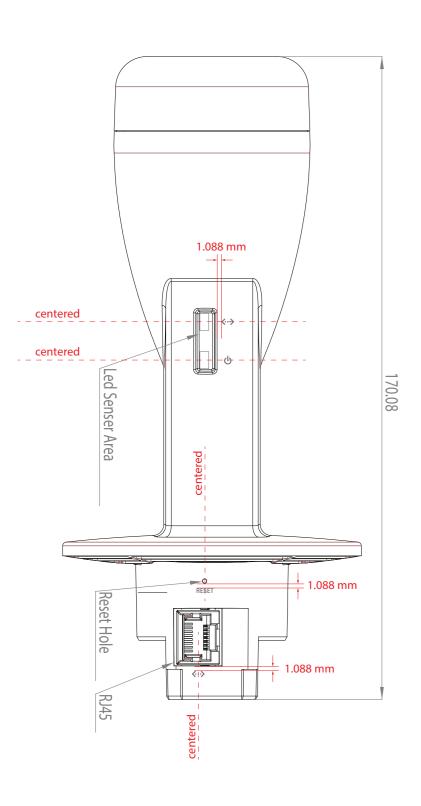

## LBE-5AC-23

File Name: LBE-5AC-23 Device Artwork v04 8/25/15 Date: Revision: v04 -- LED port location update Designer: Vivian Liu

Pantone Cool Gray 9C

ME: PM: Arena Number: 300-00256

Mike Taylor Natalie Ku