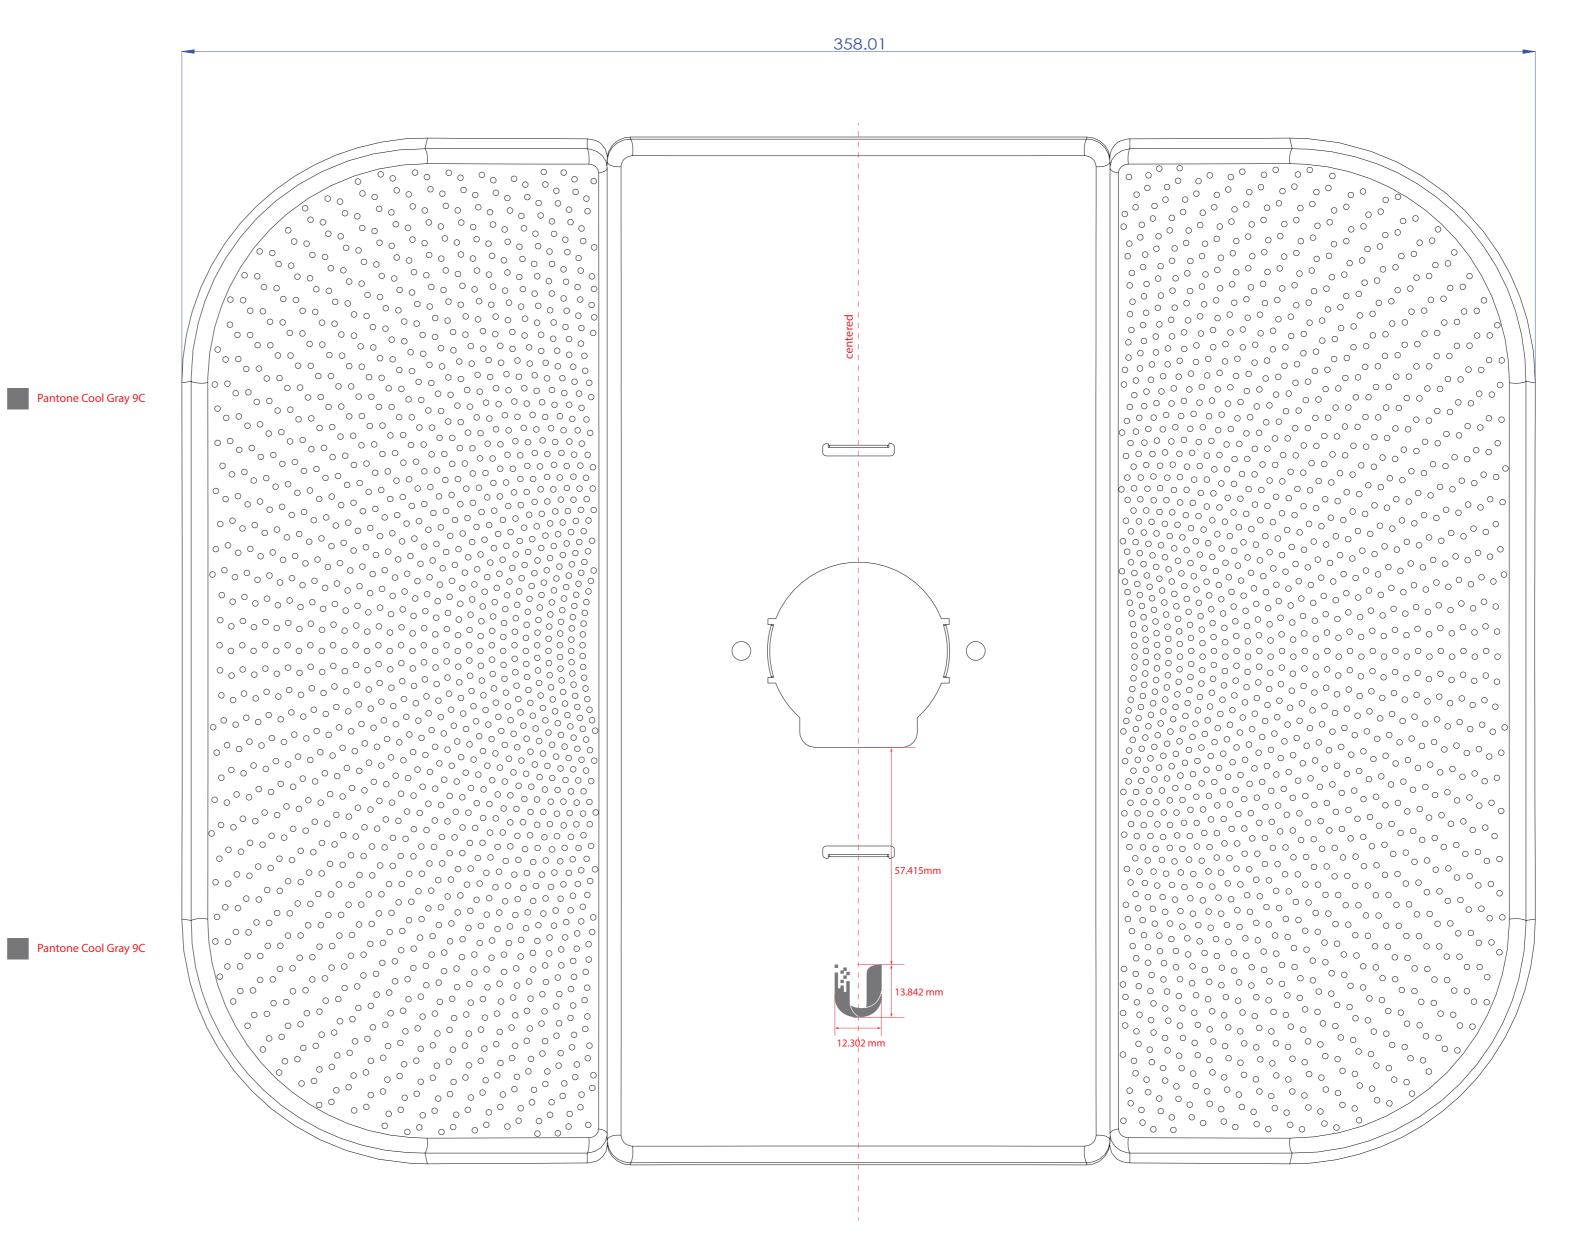

## LBE-5AC-23

File Name: LBE-5AC-23 Device Artwork v04 8/25/15 Date: Revision: v04 -- LED port location update Designer: Vivian Liu

Pantone Cool Gray 9C

ME: PM: Arena Number: 300-00256

Mike Taylor Natalie Ku