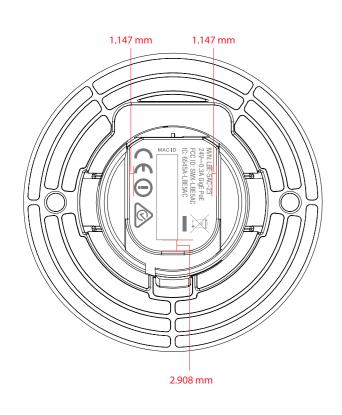

## LBE-5AC-23

File Name: LBE-5AC-23 Device Artwork v04 8/25/15 Date: Revision: v04 -- LED port location update Designer: Vivian Liu

Pantone Cool Gray 9C

ME: PM: Arena Number: 300-00256

Mike Taylor Natalie Ku