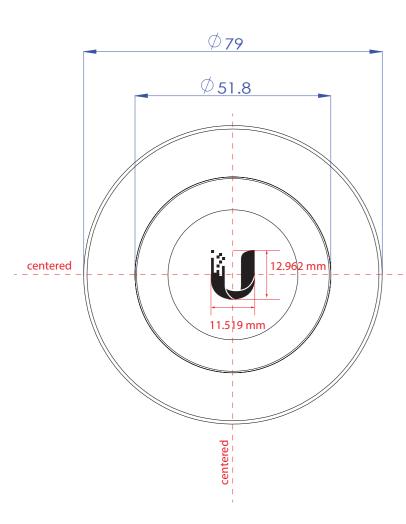

 $\bigcirc$ 

|    | Colors:                  |                  |                  |  |
|----|--------------------------|------------------|------------------|--|
| Su |                          |                  |                  |  |
| or | PANTONE<br>Cool Gray 9 C | PANTONE<br>299 C | Process<br>Black |  |
| 9  |                          |                  |                  |  |
|    |                          |                  |                  |  |