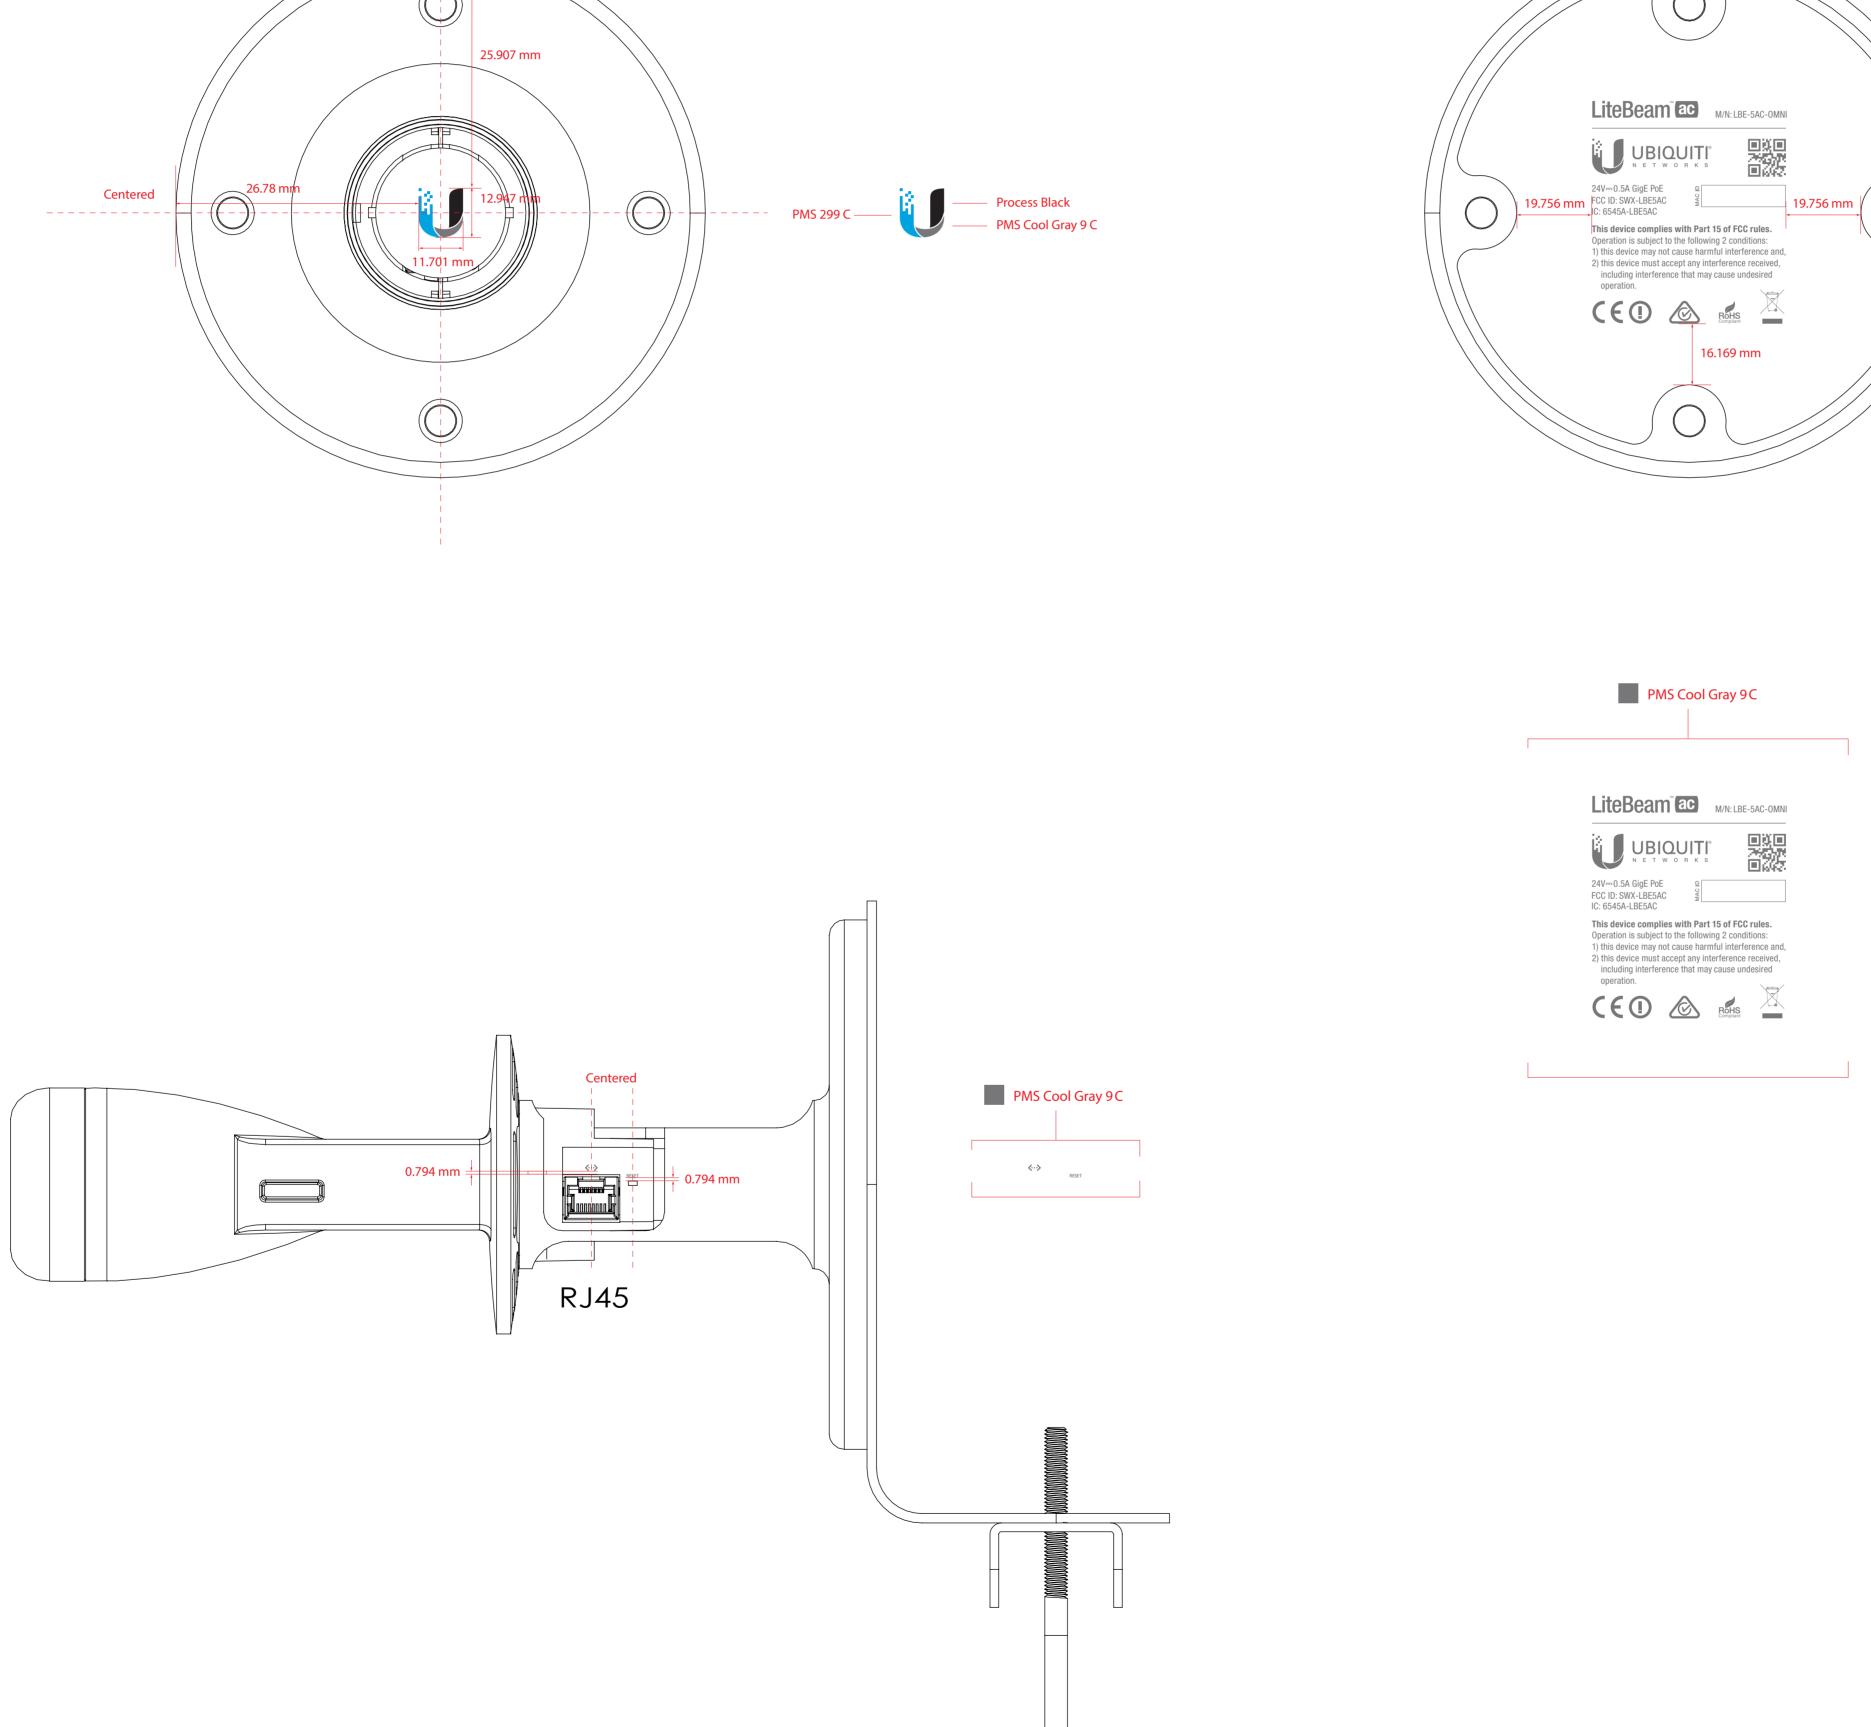

 $\bigcirc$ 

|    | Colors:                  |                  |                  |  |
|----|--------------------------|------------------|------------------|--|
| Su |                          |                  |                  |  |
| or | PANTONE<br>Cool Gray 9 C | PANTONE<br>299 C | Process<br>Black |  |
| 9  |                          |                  |                  |  |
|    |                          |                  |                  |  |

## LBE-5AC-23

File Name: LBE-5AC-23 Device Artwork v04 8/25/15 Date: Revision: v04 -- LED port location update Designer: Vivian Liu

Pantone Cool Gray 9C

ME: PM: Arena Number: 300-00256

Mike Taylor Natalie Ku