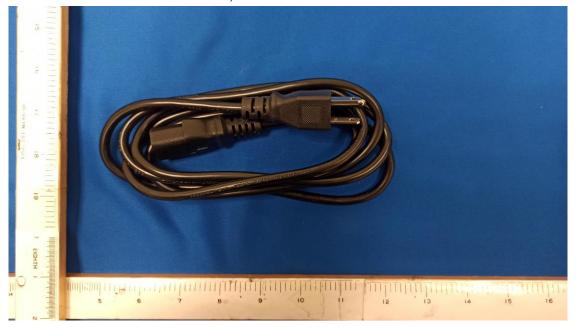

Report No.: 22090209

Page No. : 31 of 33

Power Cable Brand: CHAOHUI, Model: CH331C+ CH311

Cerpass Technology Corp. Issued Date : Nov. 18, 2022

Page No. : 32 of 33

Report No.: 22090209

Issued Date : Nov. 18, 2022