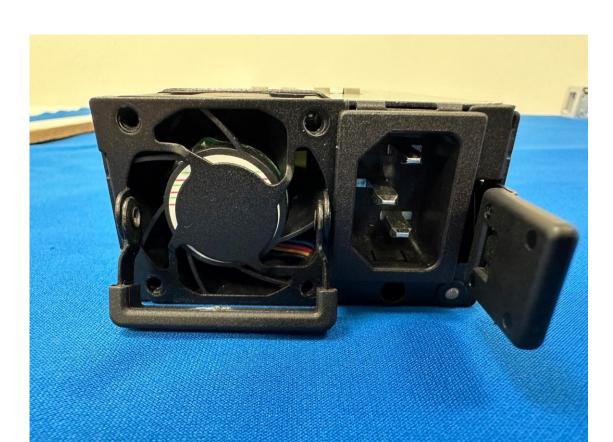

Page No. : 5 of 33

CERPASS TECHNOLOGY CORP.

PSU-1&PSU-2 Brand: UBIQUITI, Model: G1251-0550WNU

Cerpass Technology Corp.

Issued Date : Nov. 18, 2022

Report No.: 22090209

Page No. : 30 of 33

Issued Date : Nov. 18, 2022