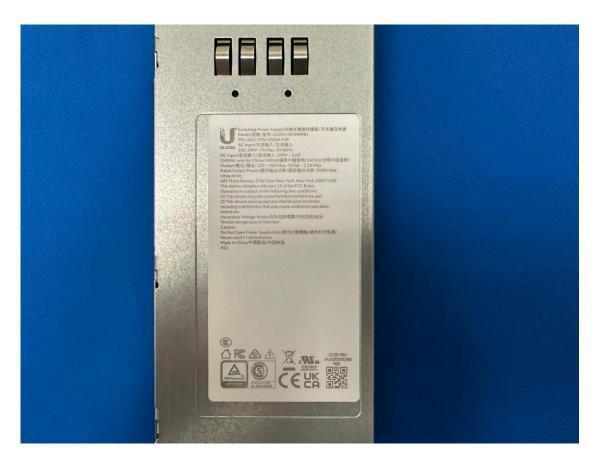

Page No. : 5 of 33

CERPASS TECHNOLOGY CORP.

PSU-1&PSU-2 Brand: UBIQUITI, Model: G1251-0550WNU

Cerpass Technology Corp.

Issued Date : Nov. 18, 2022

Report No.: 22090209

Page No. : 30 of 33

Issued Date : Nov. 18, 2022