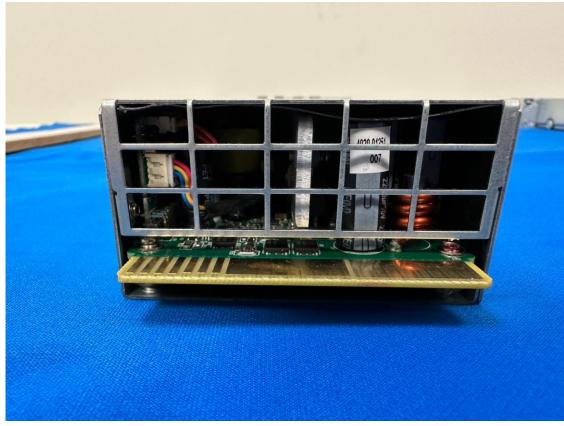

Page No. : 5 of 33

CERPASS TECHNOLOGY CORP.

PSU-1&PSU-2 Brand: UBIQUITI, Model: G1251-0550WNU

Cerpass Technology Corp.

Issued Date : Nov. 18, 2022

Report No.: 22090209

Page No. : 30 of 33

Issued Date : Nov. 18, 2022