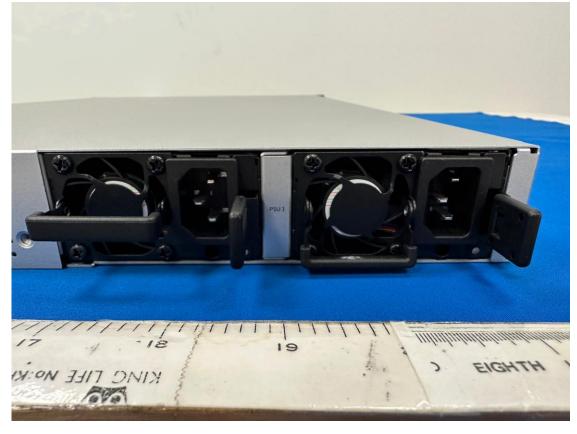

Page No. : 5 of 33

CERPASS TECHNOLOGY CORP.

PSU-1&PSU-2 Brand: UBIQUITI, Model: G1251-0550WNU

Cerpass Technology Corp.

Issued Date : Nov. 18, 2022

Report No.: 22090209

Page No. : 30 of 33

Issued Date : Nov. 18, 2022