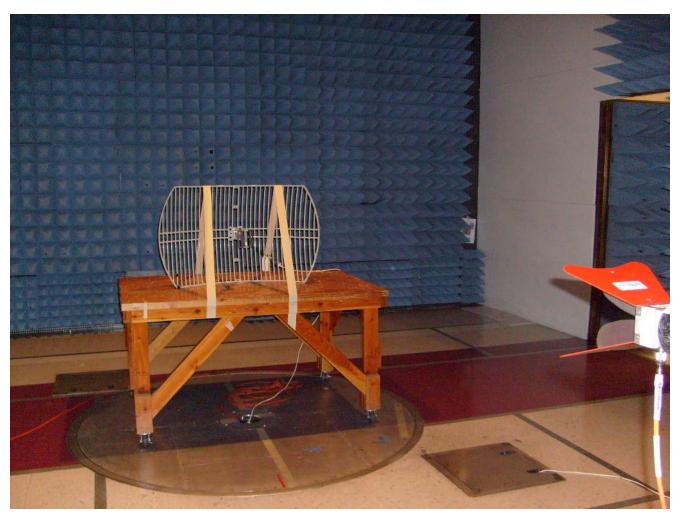

Photograph 8. Radiated Spurious Emission, Test Setup (24dBi Grid Antenna)

Photograph 9. Radiated Spurious Emission, Test Setup (24dBi Grid Antenna)