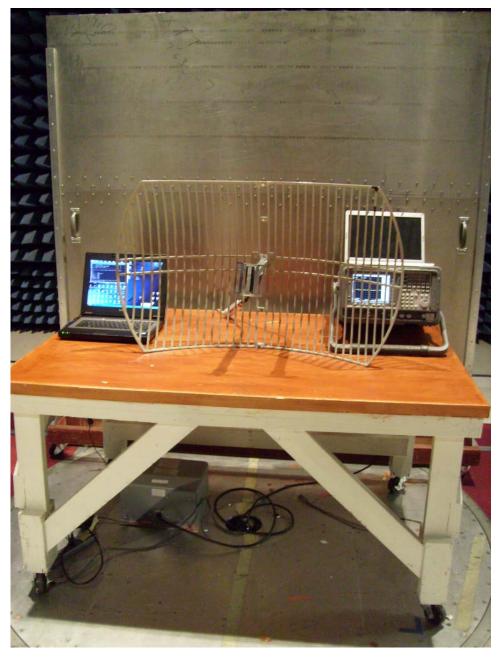

# **Conducted Emission Limits Test Setup**

Photograph 2. Conducted Emissions, Test Setup