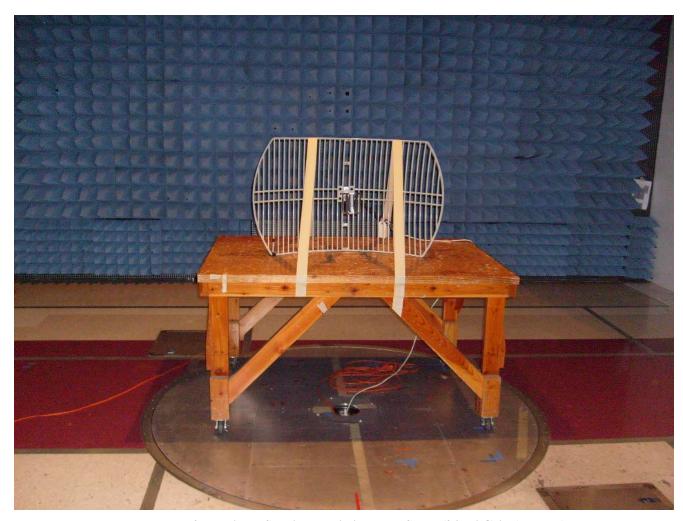

Photograph 8. Radiated Spurious Emission, Test Setup (24dBi Grid Antenna)

Photograph 9. Radiated Spurious Emission, Test Setup (24dBi Grid Antenna)