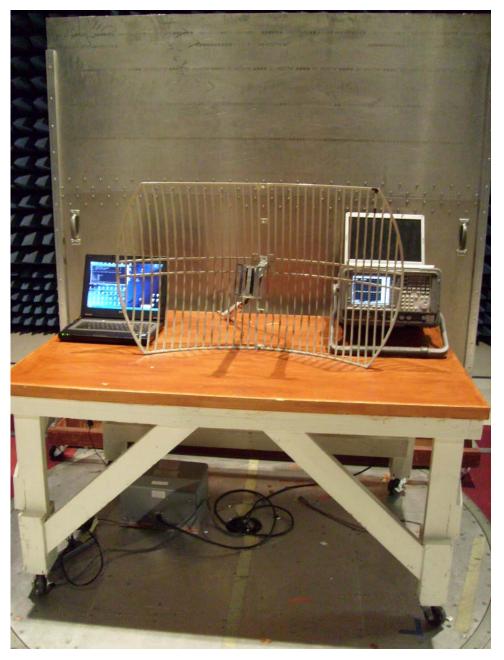

# 15.207 Conducted Emissions Test Setup Photograph

Photograph 5. Conducted Emissions, 15.207, Test Setup

Photograph 6. Radiated Spurious Emission, 1m Test Setup (6dBi Omni Antenna)

Photograph 7. Radiated Spurious Emission, 3m Test Setup (6dBi Omni Antenna)