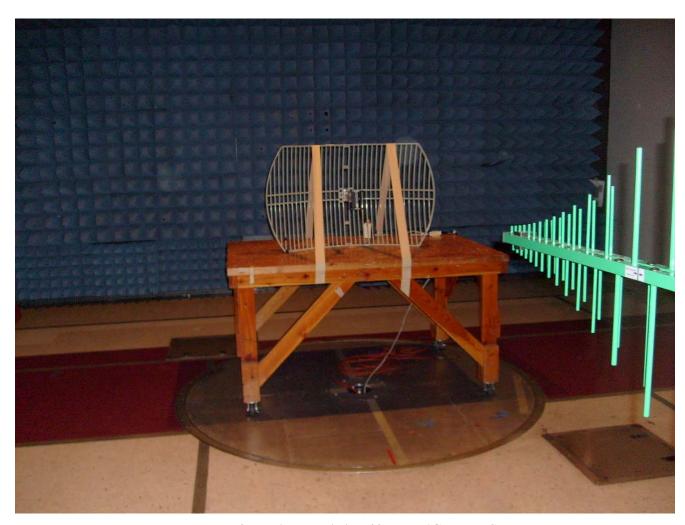

# **Radiated Emission Limits Test Setup**

Photograph 3. Radiated Emission, 30MHz – 1GHz Test Setup