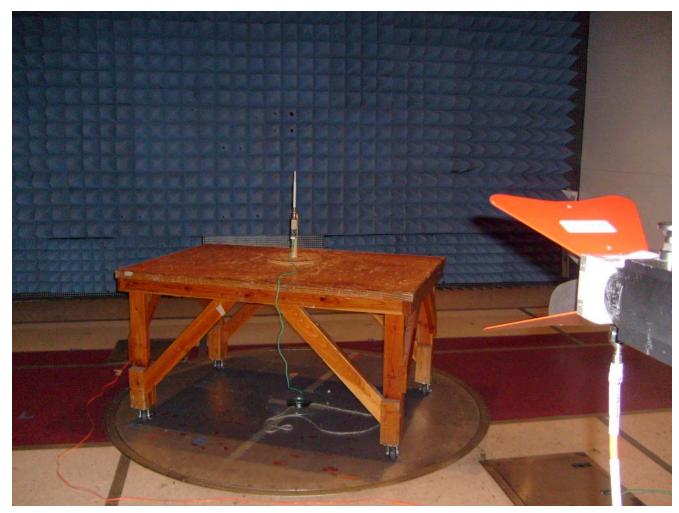

# **Radiated Emission Limits Test Setup**

Photograph 4. Radiated Emission, above 1GHz Test Setup