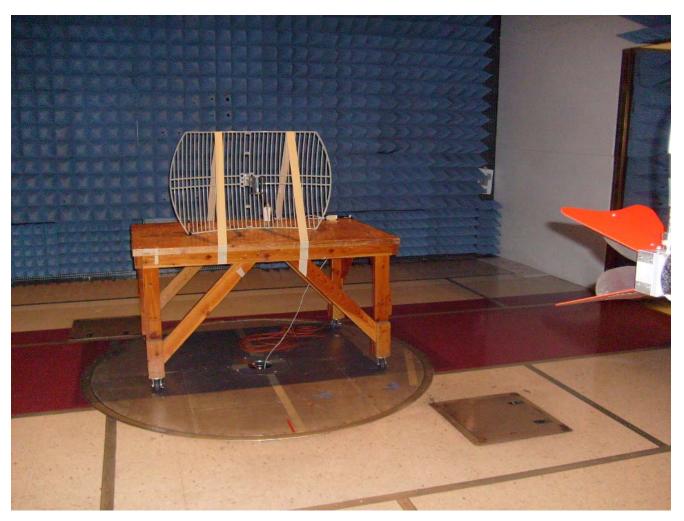

# **Radiated Emission Limits Test Setup**

Photograph 4. Radiated Emission, above 1GHz Test Setup