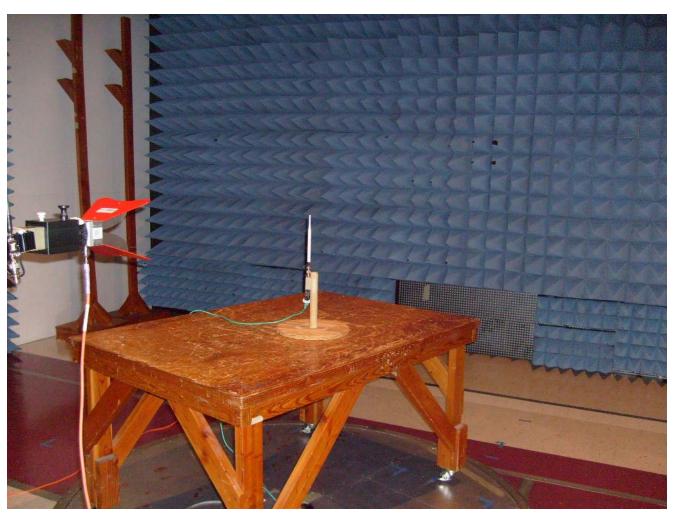

# **Radiated Emission Limits Test Setup**

Photograph 3. Radiated Emission, 30MHz – 1GHz Test Setup