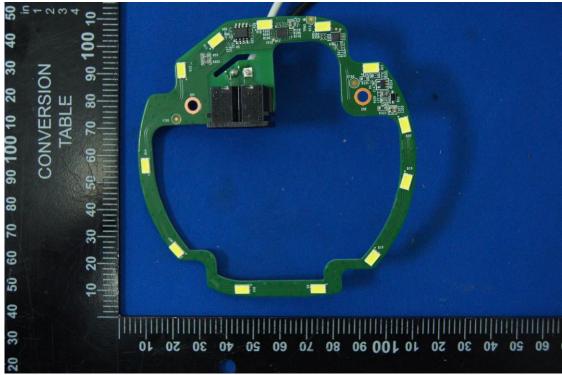

Antenna position

Issued Date : Dec. 24, 2019

Report No.: 1910090

Page No. : 14 of 16

Issued Date : Dec. 24, 2019

Report No.: 1910090

Page No. : 15 of 16

Issued Date : Dec. 24, 2019