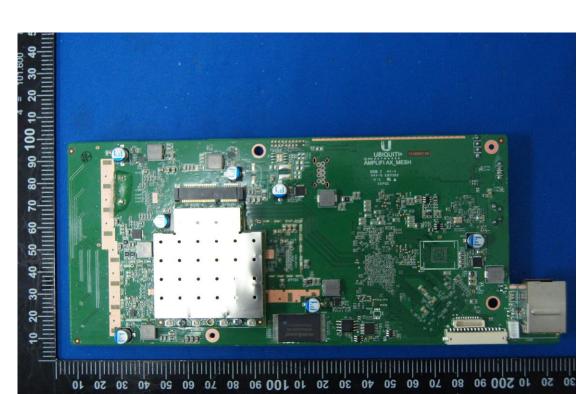

Report No.: 1910090

Page No. : 5 of 16

Issued Date : Dec. 24, 2019

Report No.: 1910090

Page No. : 6 of 16

Issued Date : Dec. 24, 2019

Report No.: 1910090

Page No. : 7 of 16

RF Chip

Cerpass Technology Corp.

Issued Date : Dec. 24, 2019

Page No. : 8 of 16

80 10 60 20 40 30 50 10 500 80 10 e0 60 40 30 50 10 100 80 10 60 60 40 30

Cerpass Technology Corp.

Issued Date : Dec. 24, 2019