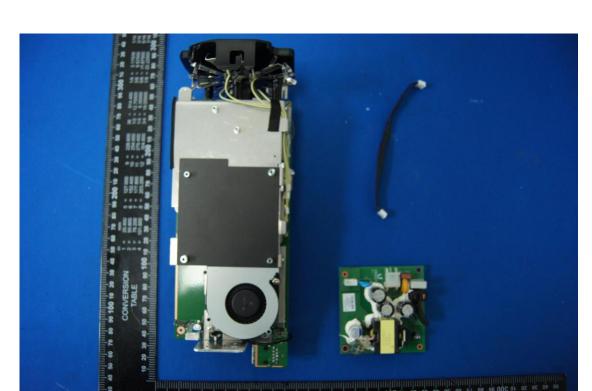

Report No.: 1910090

Page No. : 5 of 16

Issued Date : Dec. 24, 2019

Report No.: 1910090

Page No. : 6 of 16

Issued Date : Dec. 24, 2019

Report No.: 1910090

Page No. : 7 of 16

RF Chip

Cerpass Technology Corp.

Issued Date : Dec. 24, 2019

Page No. : 8 of 16

80 10 60 20 40 30 50 10 500 80 10 e0 60 40 30 50 10 100 80 10 60 60 40 30

Cerpass Technology Corp.

Issued Date : Dec. 24, 2019