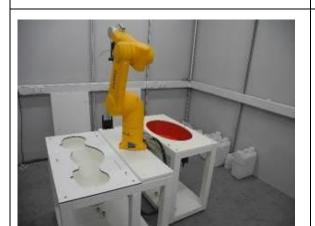

## PHOTOGRAPHS OF THE TEST SET-UP

Photo 1: Measurement System DASY5

Photo 2: Front View

Photo 3: Rear View

Photo 4: Left hand touched

Photo 5: Left hand tilted 15°

Photo 6: Right hand touched

Photo 7: Right hand tilted 15°