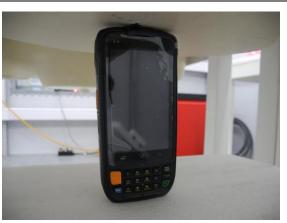

## PHOTOGRAPHS OF THE TEST SET-UP

Photo 1: Measurement System DASY5

Photo 2: Front View

Photo 3: Rear View

Photo 4: Left hand touched

Photo 5: Left hand tilted 15°

Photo 6: Right hand touched

Photo 7: Right hand tilted 15°