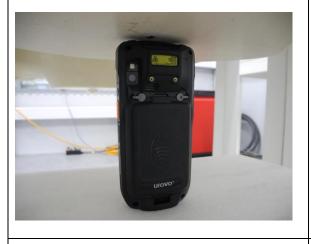

## PHOTOGRAPHS OF THE TEST SET-UP

Photo 1: Measurement System DASY5

Photo 2: Front View

Photo 3: Rear View

Photo 4: Left hand touched

Photo 5: Left hand tilted 15°

Photo 6: Right hand touched

Photo 7: Right hand tilted 15°