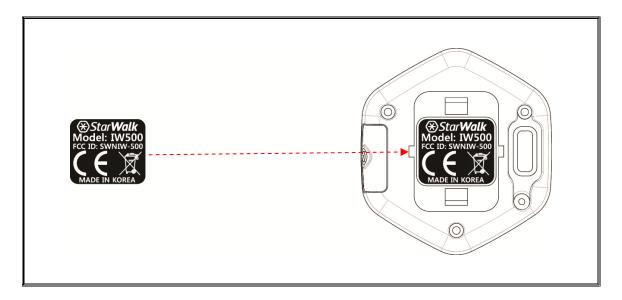

## FCC ID SAMPLE LABEL & LOCATION

## <u>LABELLING REQUIREMENTS</u> <u>PER §2.925</u>

The Label shown shall be permanently affixed at a conspicuous location on the device and be readily visible to the user at the time of purchase

- The FCC label shown is representative of the label that will appear on the radio when in production. Other information may also be included on this label.
- The device is so small that it is not practicable to place the statement specified under 15.19 statement request, the information required by this paragraph shall be placed in a prominent location in the user's manual.