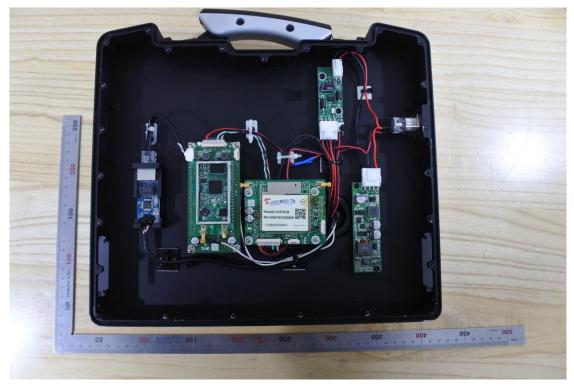

FCC ID: SVNX820UAV-S

Appendix II

**Internal Photographs** 

Open View of EUT

#### Internal View of EUT-1

Page 2 of 27