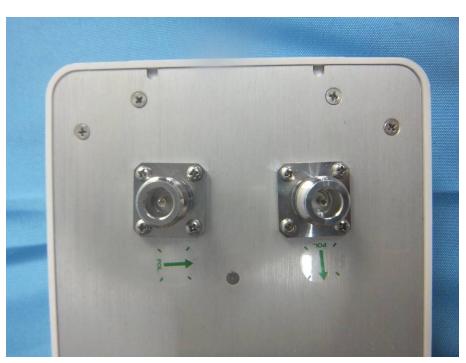

#### **DH-PFM880\_External Photos**

| Applicant:                  | Zhejiang Dahua Vision Technology Co., Ltd.                                                                      |
|-----------------------------|-----------------------------------------------------------------------------------------------------------------|
| Address of Applicant:       | The 1st Floor, Building F, No.1199 Binan Road, Changhe Street, Binjiang District, Hangzhou, Zhejiang, P.R.China |
| Equipment Under Test (EUT): |                                                                                                                 |
| Product Name:               | 5G Wireless Video Transmission Device AP                                                                        |
| Model No.:                  | DH-PFM880                                                                                                       |