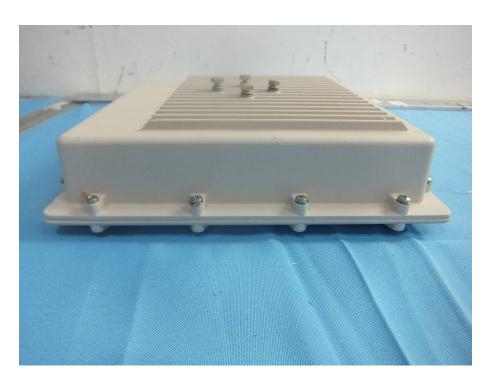

#### **DH-PFM880\_External Photos**

| Applicant:                  | Zhejiang Dahua Vision Technology Co., Ltd.                                                                      |
|-----------------------------|-----------------------------------------------------------------------------------------------------------------|
| Address of Applicant:       | The 1st Floor, Building F, No.1199 Binan Road, Changhe Street, Binjiang District, Hangzhou, Zhejiang, P.R.China |
| Equipment Under Test (EUT): |                                                                                                                 |
| Product Name:               | 5G Wireless Video Transmission Device AP                                                                        |
| Model No.:                  | DH-PFM880                                                                                                       |