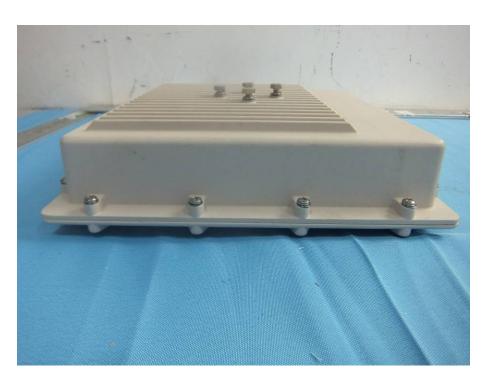

#### **DH-PFM880\_External Photos**

| Applicant:                  | Zhejiang Dahua Vision Technology Co., Ltd.                                                                      |
|-----------------------------|-----------------------------------------------------------------------------------------------------------------|
| Address of Applicant:       | The 1st Floor, Building F, No.1199 Binan Road, Changhe Street, Binjiang District, Hangzhou, Zhejiang, P.R.China |
| Equipment Under Test (EUT): |                                                                                                                 |
| Product Name:               | 5G Wireless Video Transmission Device AP                                                                        |
| Model No.:                  | DH-PFM880                                                                                                       |