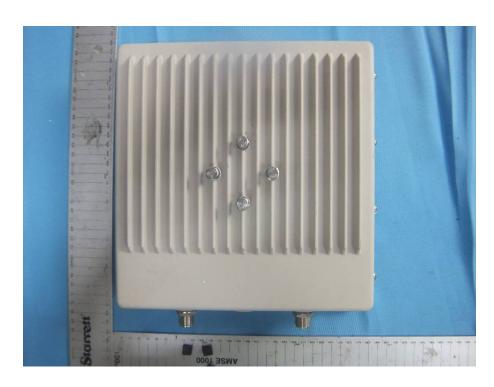

#### **DH-PFM880\_External Photos**

| Applicant:                  | Zhejiang Dahua Vision Technology Co., Ltd.                                                                      |
|-----------------------------|-----------------------------------------------------------------------------------------------------------------|
| Address of Applicant:       | The 1st Floor, Building F, No.1199 Binan Road, Changhe Street, Binjiang District, Hangzhou, Zhejiang, P.R.China |
| Equipment Under Test (EUT): |                                                                                                                 |
| Product Name:               | 5G Wireless Video Transmission Device AP                                                                        |
| Model No.:                  | DH-PFM880                                                                                                       |