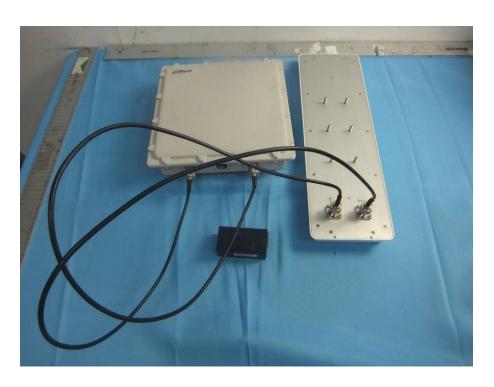

#### **DH-PFM880\_External Photos**

| Applicant:                  | Zhejiang Dahua Vision Technology Co., Ltd.                                                                      |
|-----------------------------|-----------------------------------------------------------------------------------------------------------------|
| Address of Applicant:       | The 1st Floor, Building F, No.1199 Binan Road, Changhe Street, Binjiang District, Hangzhou, Zhejiang, P.R.China |
| Equipment Under Test (EUT): |                                                                                                                 |
| Product Name:               | 5G Wireless Video Transmission Device AP                                                                        |
| Model No.:                  | DH-PFM880                                                                                                       |