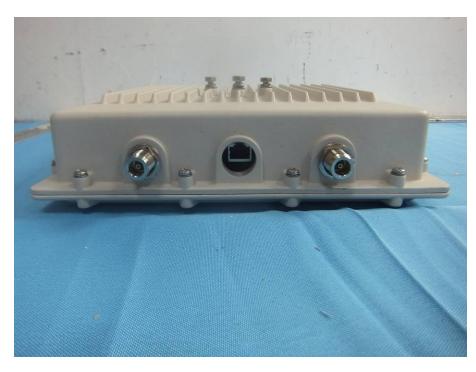

#### **DH-PFM880\_External Photos**

| Applicant:                  | Zhejiang Dahua Vision Technology Co., Ltd.                                                                      |
|-----------------------------|-----------------------------------------------------------------------------------------------------------------|
| Address of Applicant:       | The 1st Floor, Building F, No.1199 Binan Road, Changhe Street, Binjiang District, Hangzhou, Zhejiang, P.R.China |
| Equipment Under Test (EUT): |                                                                                                                 |
| Product Name:               | 5G Wireless Video Transmission Device AP                                                                        |
| Model No.:                  | DH-PFM880                                                                                                       |