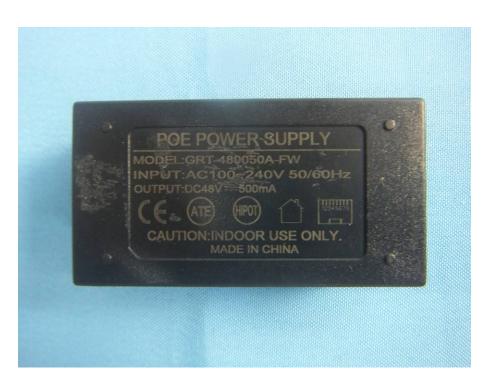

#### **DH-PFM880\_External Photos**

| Applicant:                  | Zhejiang Dahua Vision Technology Co., Ltd.                                                                      |
|-----------------------------|-----------------------------------------------------------------------------------------------------------------|
| Address of Applicant:       | The 1st Floor, Building F, No.1199 Binan Road, Changhe Street, Binjiang District, Hangzhou, Zhejiang, P.R.China |
| Equipment Under Test (EUT): |                                                                                                                 |
| Product Name:               | 5G Wireless Video Transmission Device AP                                                                        |
| Model No.:                  | DH-PFM880                                                                                                       |