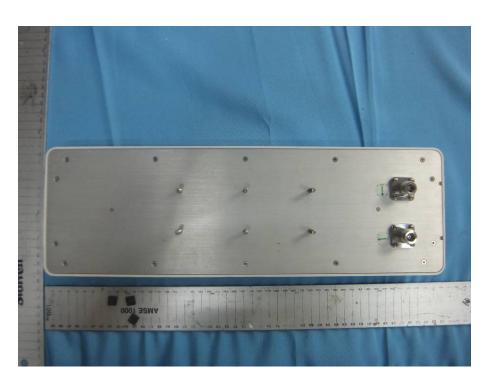

#### **DH-PFM880\_External Photos**

| Applicant:                  | Zhejiang Dahua Vision Technology Co., Ltd.                                                                      |
|-----------------------------|-----------------------------------------------------------------------------------------------------------------|
| Address of Applicant:       | The 1st Floor, Building F, No.1199 Binan Road, Changhe Street, Binjiang District, Hangzhou, Zhejiang, P.R.China |
| Equipment Under Test (EUT): |                                                                                                                 |
| Product Name:               | 5G Wireless Video Transmission Device AP                                                                        |
| Model No.:                  | DH-PFM880                                                                                                       |