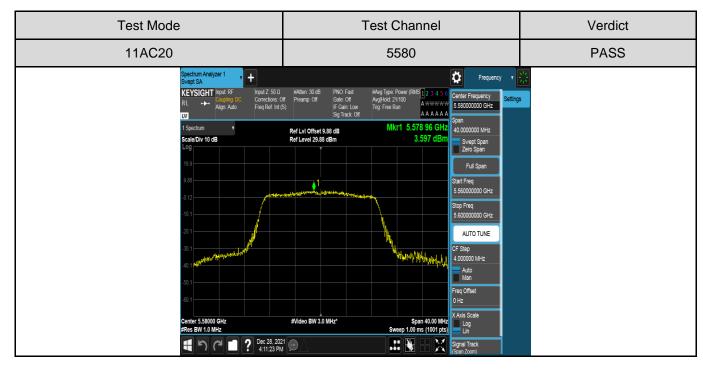

Page 83 of 355







Page 84 of 355







Page 85 of 355







Page 86 of 355







Page 87 of 355







Page 88 of 355







Page 89 of 355







Page 90 of 355







Page 91 of 355







Page 92 of 355







Page 93 of 355





REPORT No.: 4790217753-2-2

Page 94 of 355

## **Antenna 2 Part:**







#Video BW 3.0 MHz\*

CF Step
4.000000 MHz
Auto
Man
Freq Offset
0 Hz





Page 96 of 355







Page 97 of 355







Page 98 of 355







Page 99 of 355







Page 100 of 355







Test Mode **Test Channel** Verdict 11AC20 5180 **PASS** Ö Mkr1 5.181 56 GHz Ref LvI Offset 9.69 dB Ref Level 29.69 dBm 2.102 dE cale/Div 10 dB Full Span **1** AUTO TUNE CF Step 4.000000 MHz Auto Man Freq Offset

#Video BW 3.0 MHz\*





Page 102 of 355







Page 103 of 355







Page 104 of 355