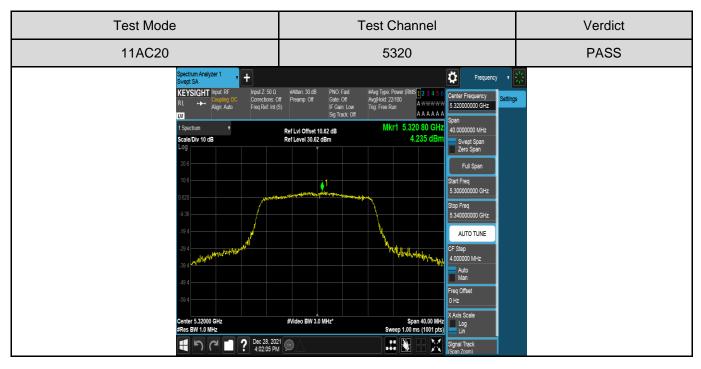

## **Antenna 2 Part:**

#Video BW 3.0 MHz\*

CF Step
4.000000 MHz
Auto
Man
Freq Offset
0 Hz

Page 96 of 355

Page 97 of 355

Page 98 of 355

Page 99 of 355

Page 100 of 355

Test Mode **Test Channel** Verdict 11AC20 5180 **PASS** Ö Mkr1 5.181 56 GHz Ref LvI Offset 9.69 dB Ref Level 29.69 dBm 2.102 dE cale/Div 10 dB Full Span **1** AUTO TUNE CF Step 4.000000 MHz Auto Man Freq Offset