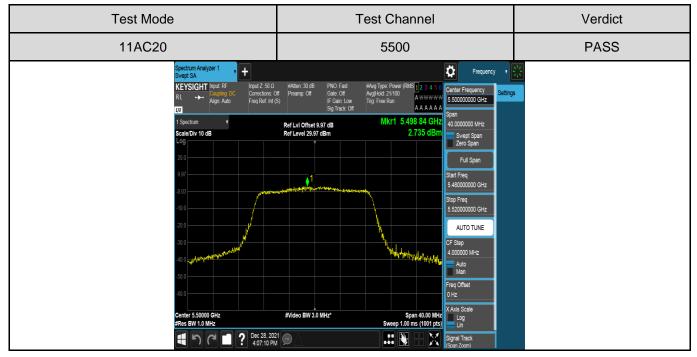

Page 83 of 355







Page 84 of 355







Page 85 of 355







Page 86 of 355







Page 87 of 355







Page 88 of 355







Page 89 of 355







Page 90 of 355







Page 91 of 355







Page 92 of 355







Page 93 of 355





REPORT No.: 4790217753-2-2

Page 94 of 355

## **Antenna 2 Part:**







#Video BW 3.0 MHz\*

CF Step
4.000000 MHz
Auto
Man
Freq Offset
0 Hz





Page 96 of 355







Page 97 of 355







Page 98 of 355







Page 99 of 355







Page 100 of 355







Test Mode **Test Channel** Verdict 11AC20 5180 **PASS** Ö Mkr1 5.181 56 GHz Ref LvI Offset 9.69 dB Ref Level 29.69 dBm 2.102 dE cale/Div 10 dB Full Span **1** AUTO TUNE CF Step 4.000000 MHz Auto Man Freq Offset

#Video BW 3.0 MHz\*





Page 102 of 355







Page 103 of 355







Page 104 of 355