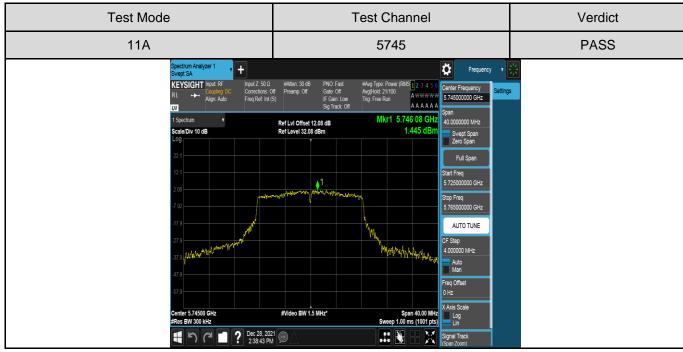

## **Antenna 2 Part:**

#Video BW 3.0 MHz\*

CF Step
4.000000 MHz
Auto
Man
Freq Offset
0 Hz

Page 96 of 355

Page 97 of 355

Page 98 of 355

Page 99 of 355

Page 100 of 355