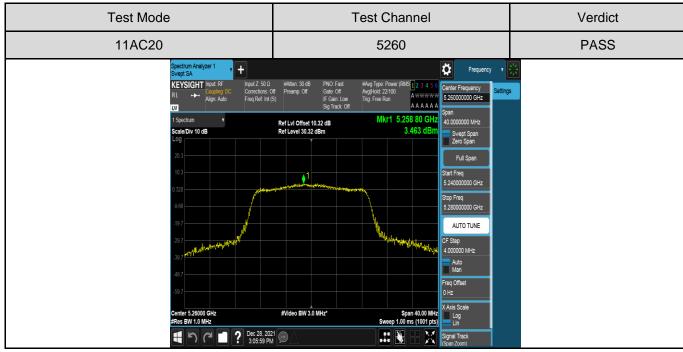

## **Antenna 2 Part:**

#Video BW 3.0 MHz\*

CF Step
4.000000 MHz
Auto
Man
Freq Offset
0 Hz

Page 96 of 355

Page 97 of 355

Page 98 of 355

Page 99 of 355

Page 100 of 355

Test Mode **Test Channel** Verdict 11AC20 5180 **PASS** Ö Mkr1 5.181 56 GHz Ref LvI Offset 9.69 dB Ref Level 29.69 dBm 2.102 dE cale/Div 10 dB Full Span **1** AUTO TUNE CF Step 4.000000 MHz Auto Man Freq Offset