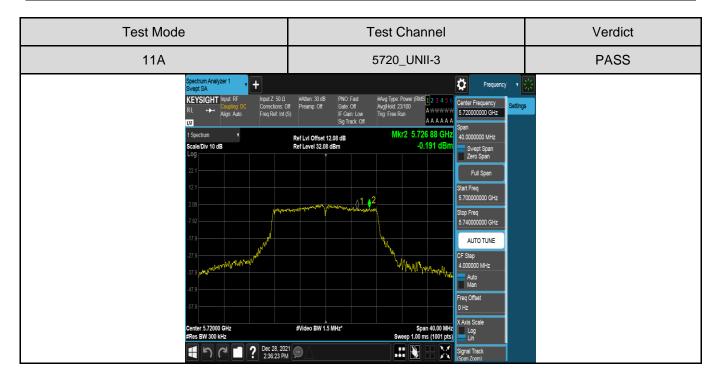

Page 79 of 355







Page 80 of 355







Page 81 of 355







Page 82 of 355







Page 83 of 355







Page 84 of 355







Page 85 of 355







Page 86 of 355







Page 87 of 355







Page 88 of 355







Page 89 of 355







Page 90 of 355







Page 91 of 355







Page 92 of 355







Page 93 of 355





REPORT No.: 4790217753-2-2

Page 94 of 355

## **Antenna 2 Part:**







#Video BW 3.0 MHz\*

CF Step
4.000000 MHz
Auto
Man
Freq Offset
0 Hz





Page 96 of 355







Page 97 of 355







Page 98 of 355







Page 99 of 355







Page 100 of 355







Test Mode **Test Channel** Verdict 11AC20 5180 **PASS** Ö Mkr1 5.181 56 GHz Ref LvI Offset 9.69 dB Ref Level 29.69 dBm 2.102 dE cale/Div 10 dB Full Span **1** AUTO TUNE CF Step 4.000000 MHz Auto Man Freq Offset

#Video BW 3.0 MHz\*





Page 102 of 355







Page 103 of 355







Page 104 of 355