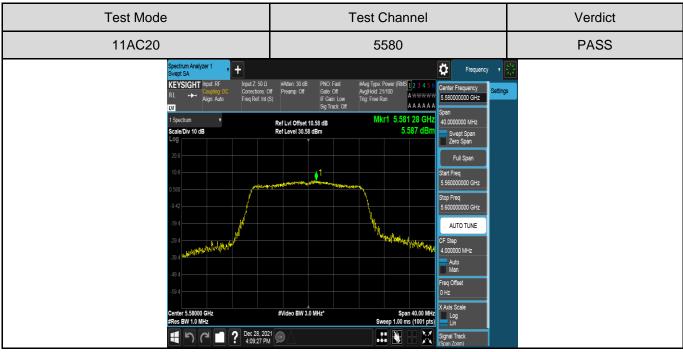

## **Antenna 2 Part:**

#Video BW 3.0 MHz\*

CF Step
4.000000 MHz
Auto
Man
Freq Offset
0 Hz

Page 96 of 355

Page 97 of 355

Page 98 of 355

Page 99 of 355

Page 100 of 355

#Video BW 3.0 MHz\*

Page 102 of 355

Page 103 of 355

Page 104 of 355