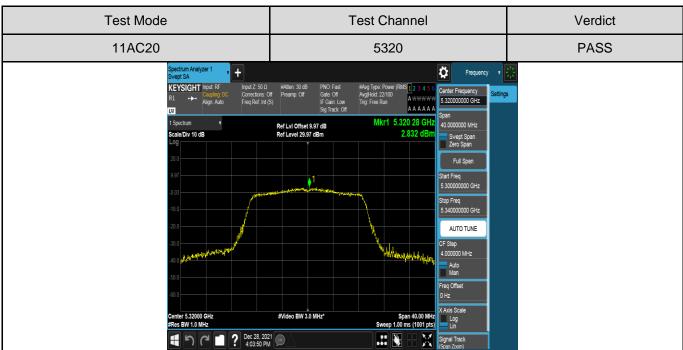

## **Antenna 2 Part:**

#Video BW 3.0 MHz\*

CF Step
4.000000 MHz
Auto
Man
Freq Offset
0 Hz

Page 96 of 355

Page 97 of 355

Page 98 of 355

Page 99 of 355

Page 100 of 355