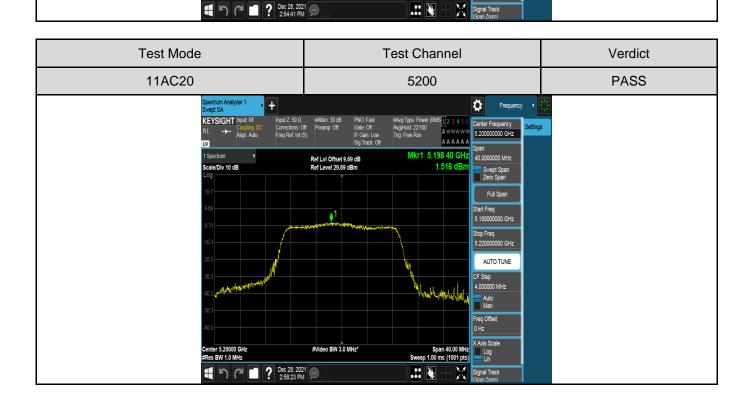

Test Mode **Test Channel** Verdict 11AC20 5180 **PASS** Ö Mkr1 5.181 56 GHz Ref LvI Offset 9.69 dB Ref Level 29.69 dBm 2.102 dE cale/Div 10 dB Full Span **1** AUTO TUNE CF Step 4.000000 MHz Auto Man Freq Offset

#Video BW 3.0 MHz\*

Page 102 of 355

Page 103 of 355

Page 104 of 355