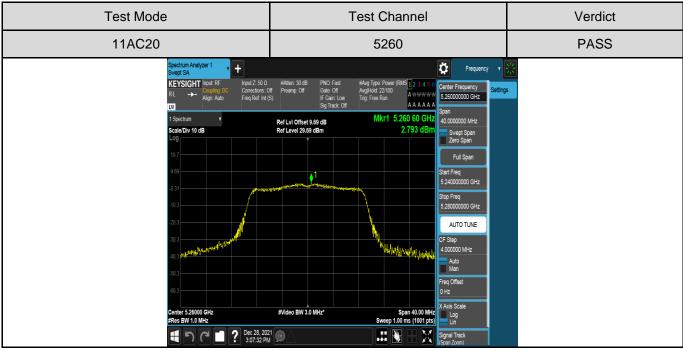

Test Mode **Test Channel** Verdict 11AC20 5180 **PASS** Ö Mkr1 5.181 56 GHz Ref LvI Offset 9.69 dB Ref Level 29.69 dBm 2.102 dE cale/Div 10 dB Full Span **1** AUTO TUNE CF Step 4.000000 MHz Auto Man Freq Offset