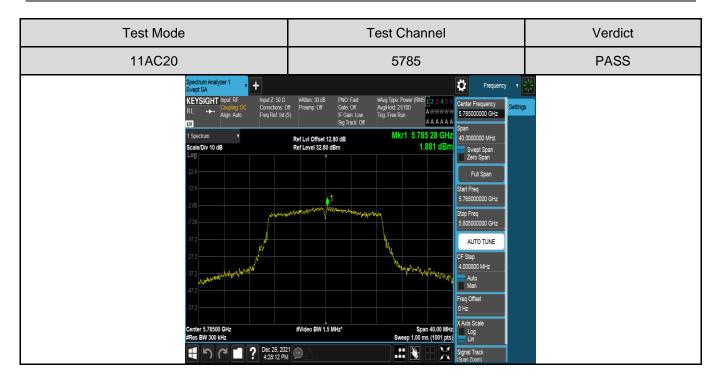

Page 79 of 355







Page 80 of 355







Page 81 of 355







Page 82 of 355







Page 83 of 355







Page 84 of 355







Page 85 of 355







Page 86 of 355







Page 87 of 355







Page 88 of 355







Page 89 of 355







Page 90 of 355







Page 91 of 355







Page 92 of 355







Page 93 of 355





REPORT No.: 4790217753-2-2

Page 94 of 355

## **Antenna 2 Part:**







#Video BW 3.0 MHz\*

CF Step
4.000000 MHz
Auto
Man
Freq Offset
0 Hz





Page 96 of 355







Page 97 of 355







Page 98 of 355







Page 99 of 355







Page 100 of 355







Test Mode **Test Channel** Verdict 11AC20 5180 **PASS** Ö Mkr1 5.181 56 GHz Ref LvI Offset 9.69 dB Ref Level 29.69 dBm 2.102 dE cale/Div 10 dB Full Span **1** AUTO TUNE CF Step 4.000000 MHz Auto Man Freq Offset

#Video BW 3.0 MHz\*





Page 102 of 355







Page 103 of 355







Page 104 of 355