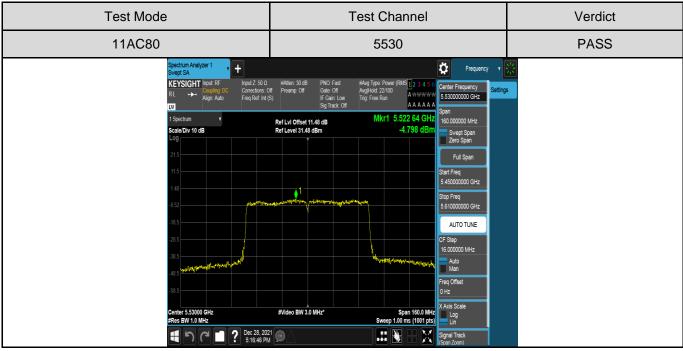

Page 79 of 355







Page 80 of 355







Page 81 of 355







Page 82 of 355







Page 83 of 355







Page 84 of 355







Page 85 of 355







Page 86 of 355







Page 87 of 355







Page 88 of 355







Page 89 of 355







Page 90 of 355







Page 91 of 355







Page 92 of 355







Page 93 of 355





REPORT No.: 4790217753-2-2

Page 94 of 355

## **Antenna 2 Part:**







#Video BW 3.0 MHz\*

CF Step
4.000000 MHz
Auto
Man
Freq Offset
0 Hz





Page 96 of 355







Page 97 of 355







Page 98 of 355







Page 99 of 355







Page 100 of 355







Test Mode **Test Channel** Verdict 11AC20 5180 **PASS** Ö Mkr1 5.181 56 GHz Ref LvI Offset 9.69 dB Ref Level 29.69 dBm 2.102 dE cale/Div 10 dB Full Span **1** AUTO TUNE CF Step 4.000000 MHz Auto Man Freq Offset

#Video BW 3.0 MHz\*





Page 102 of 355







Page 103 of 355







Page 104 of 355