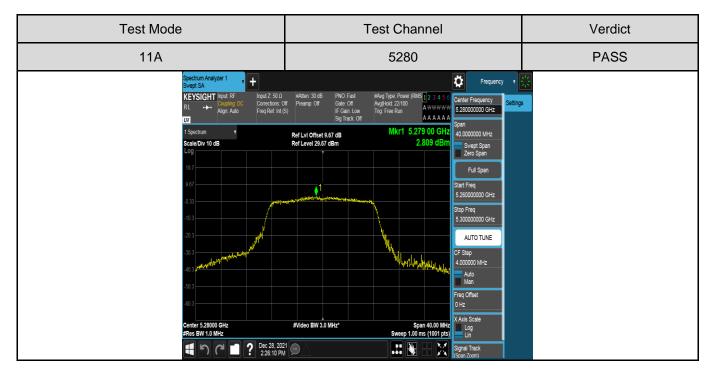

Page 94 of 355

## **Antenna 2 Part:**

#Video BW 3.0 MHz\*

CF Step
4.000000 MHz
Auto
Man
Freq Offset
0 Hz

Page 96 of 355

Page 97 of 355

Page 98 of 355

Page 99 of 355

Page 100 of 355