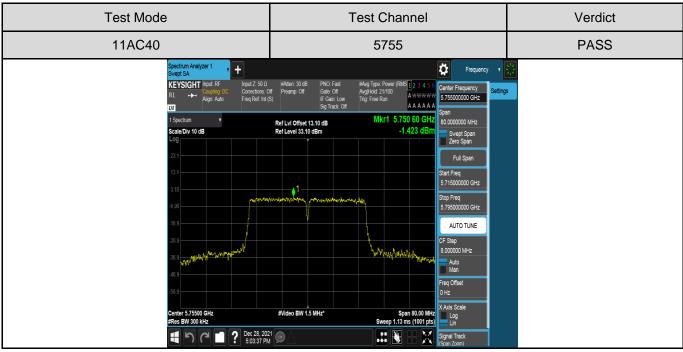

## **Antenna 2 Part:**

#Video BW 3.0 MHz\*

CF Step
4.000000 MHz
Auto
Man
Freq Offset
0 Hz

Page 96 of 355

Page 97 of 355

Page 98 of 355

Page 99 of 355

Page 100 of 355