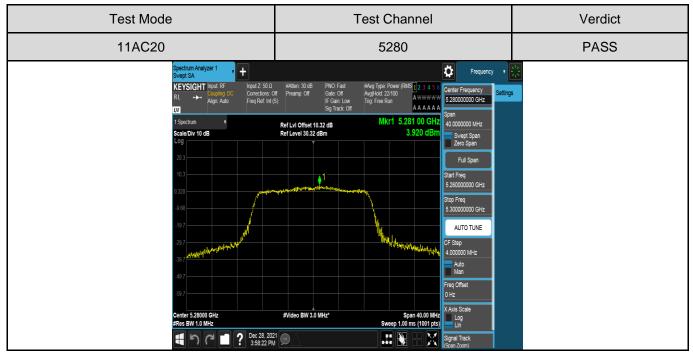

## **Antenna 2 Part:**

#Video BW 3.0 MHz\*

CF Step
4.000000 MHz
Auto
Man
Freq Offset
0 Hz

Page 96 of 355

Page 97 of 355

Page 98 of 355

Page 99 of 355

Page 100 of 355

Test Mode **Test Channel** Verdict 11AC20 5180 **PASS** Ö Mkr1 5.181 56 GHz Ref LvI Offset 9.69 dB Ref Level 29.69 dBm 2.102 dE cale/Div 10 dB Full Span **1** AUTO TUNE CF Step 4.000000 MHz Auto Man Freq Offset