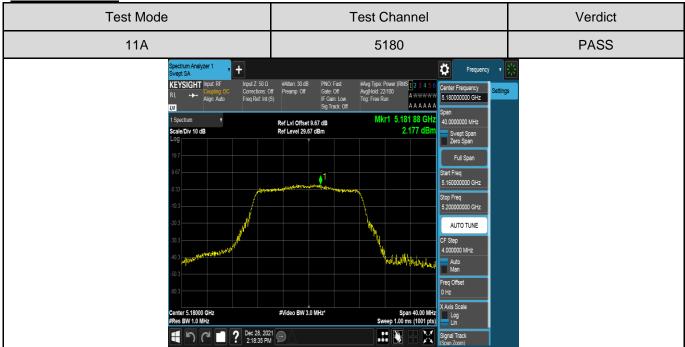

## **Antenna 2 Part:**

#Video BW 3.0 MHz\*

CF Step
4.000000 MHz
Auto
Man
Freq Offset
0 Hz

Page 96 of 355

Page 97 of 355

Page 98 of 355

Page 99 of 355

Page 100 of 355

Test Mode **Test Channel** Verdict 11AC20 5180 **PASS** Ö Mkr1 5.181 56 GHz Ref LvI Offset 9.69 dB Ref Level 29.69 dBm 2.102 dE cale/Div 10 dB Full Span **1** AUTO TUNE CF Step 4.000000 MHz Auto Man Freq Offset

#Video BW 3.0 MHz\*

Page 102 of 355

Page 103 of 355

Page 104 of 355