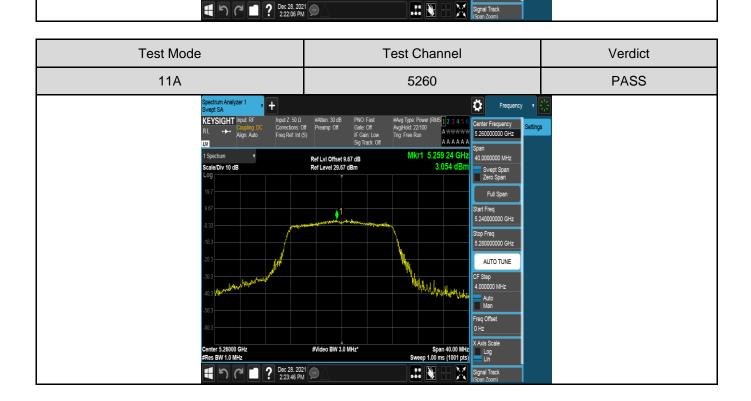

Page 94 of 355

## **Antenna 2 Part:**

#Video BW 3.0 MHz\*

CF Step
4.000000 MHz
Auto
Man
Freq Offset
0 Hz

Page 96 of 355

Page 97 of 355

Page 98 of 355

Page 99 of 355

Page 100 of 355