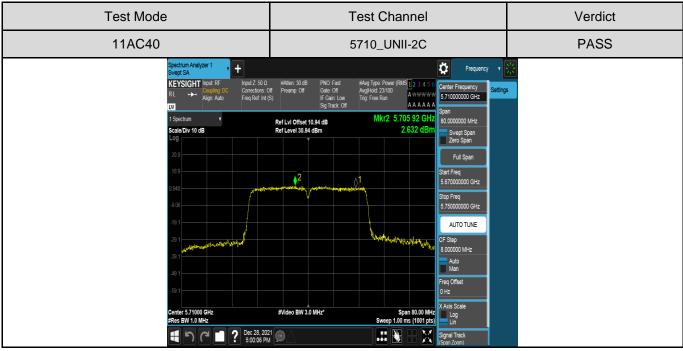

## **Antenna 2 Part:**

#Video BW 3.0 MHz\*

CF Step
4.000000 MHz
Auto
Man
Freq Offset
0 Hz

Page 96 of 355

Page 97 of 355

Page 98 of 355

Page 99 of 355

Page 100 of 355