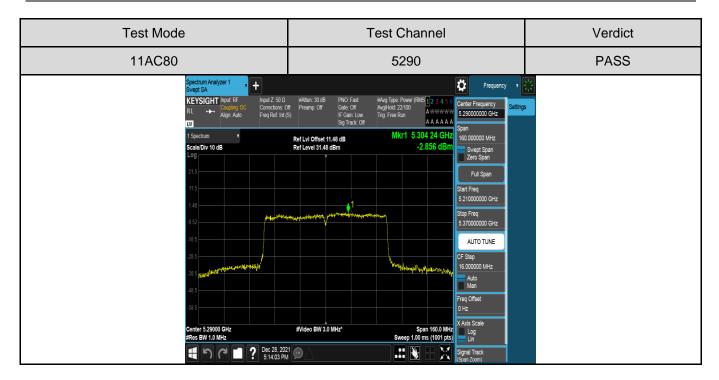

Test Mode **Test Channel** Verdict 11AC20 5180 **PASS** Ö Mkr1 5.181 56 GHz Ref LvI Offset 9.69 dB Ref Level 29.69 dBm 2.102 dE cale/Div 10 dB Full Span **1** AUTO TUNE CF Step 4.000000 MHz Auto Man Freq Offset

#Video BW 3.0 MHz\*

Page 102 of 355

Page 103 of 355

Page 104 of 355