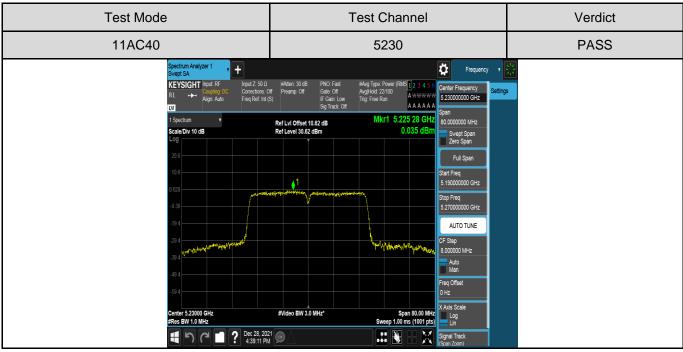

## **Antenna 2 Part:**

#Video BW 3.0 MHz\*

CF Step
4.000000 MHz
Auto
Man
Freq Offset
0 Hz

Page 96 of 355

Page 97 of 355

Page 98 of 355

Page 99 of 355

Page 100 of 355