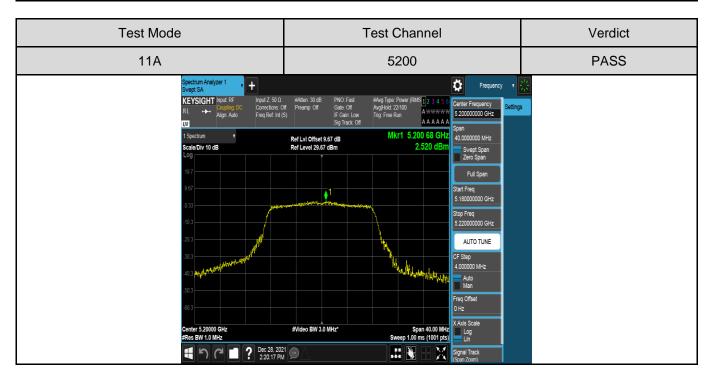

Page 94 of 355

## **Antenna 2 Part:**

#Video BW 3.0 MHz\*

CF Step
4.000000 MHz
Auto
Man
Freq Offset
0 Hz

Page 96 of 355

Page 97 of 355

Page 98 of 355

Page 99 of 355

Page 100 of 355