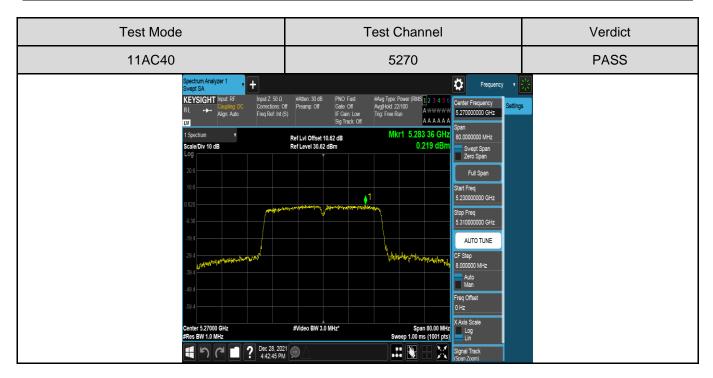

## **Antenna 2 Part:**

#Video BW 3.0 MHz\*

CF Step
4.000000 MHz
Auto
Man
Freq Offset
0 Hz

Page 96 of 355

Page 97 of 355

Page 98 of 355

Page 99 of 355

Page 100 of 355