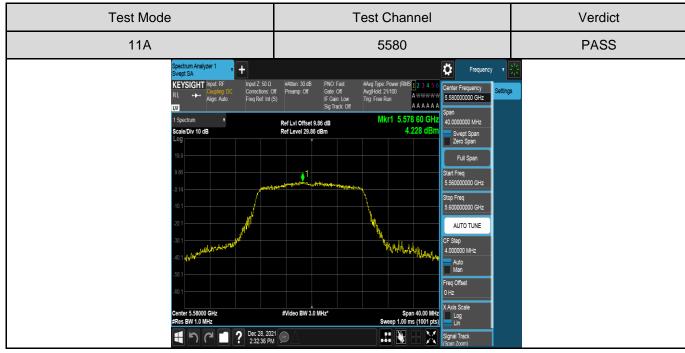

Page 79 of 355







Page 80 of 355







Page 81 of 355







Page 82 of 355







Page 83 of 355







Page 84 of 355







Page 85 of 355







Page 86 of 355







Page 87 of 355







Page 88 of 355







Page 89 of 355







Page 90 of 355







Page 91 of 355







Page 92 of 355







Page 93 of 355





REPORT No.: 4790217753-2-2

Page 94 of 355

## **Antenna 2 Part:**







#Video BW 3.0 MHz\*

CF Step
4.000000 MHz
Auto
Man
Freq Offset
0 Hz





Page 96 of 355







Page 97 of 355







Page 98 of 355







Page 99 of 355







Page 100 of 355







Test Mode **Test Channel** Verdict 11AC20 5180 **PASS** Ö Mkr1 5.181 56 GHz Ref LvI Offset 9.69 dB Ref Level 29.69 dBm 2.102 dE cale/Div 10 dB Full Span **1** AUTO TUNE CF Step 4.000000 MHz Auto Man Freq Offset

#Video BW 3.0 MHz\*





Page 102 of 355







Page 103 of 355







Page 104 of 355