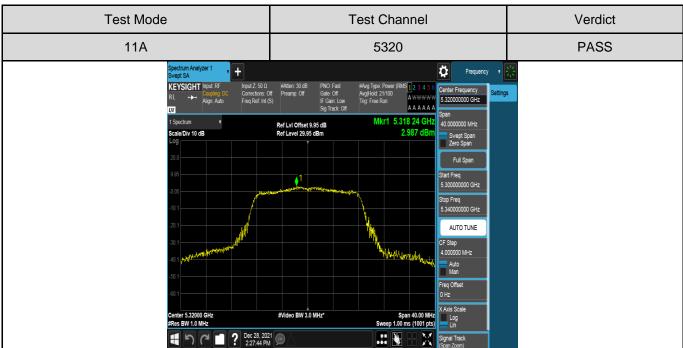

Page 94 of 355

## **Antenna 2 Part:**

#Video BW 3.0 MHz\*

CF Step
4.000000 MHz
Auto
Man
Freq Offset
0 Hz

Page 96 of 355

Page 97 of 355

Page 98 of 355

Page 99 of 355

Page 100 of 355