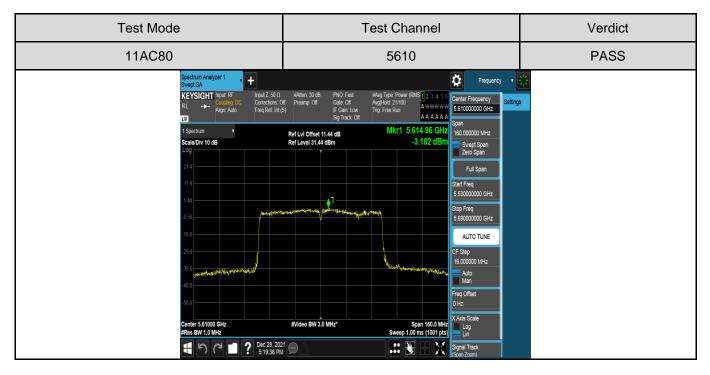

Page 79 of 355







Page 80 of 355







Page 81 of 355







Page 82 of 355







Page 83 of 355







Page 84 of 355







Page 85 of 355







Page 86 of 355







Page 87 of 355







Page 88 of 355







Page 89 of 355







Page 90 of 355







Page 91 of 355







Page 92 of 355







Page 93 of 355





REPORT No.: 4790217753-2-2

Page 94 of 355

## **Antenna 2 Part:**







#Video BW 3.0 MHz\*

CF Step
4.000000 MHz
Auto
Man
Freq Offset
0 Hz





Page 96 of 355







Page 97 of 355







Page 98 of 355







Page 99 of 355







Page 100 of 355







Test Mode **Test Channel** Verdict 11AC20 5180 **PASS** Ö Mkr1 5.181 56 GHz Ref LvI Offset 9.69 dB Ref Level 29.69 dBm 2.102 dE cale/Div 10 dB Full Span **1** AUTO TUNE CF Step 4.000000 MHz Auto Man Freq Offset

#Video BW 3.0 MHz\*





Page 102 of 355







Page 103 of 355







Page 104 of 355