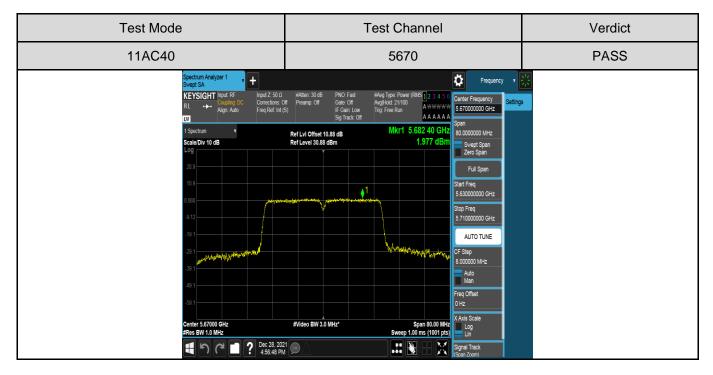

## **Antenna 2 Part:**

#Video BW 3.0 MHz\*

CF Step
4.000000 MHz
Auto
Man
Freq Offset
0 Hz

Page 96 of 355

Page 97 of 355

Page 98 of 355

Page 99 of 355

Page 100 of 355