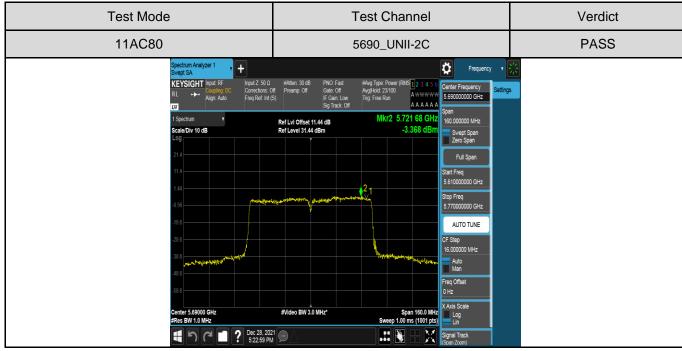

Page 79 of 355







Page 80 of 355







Page 81 of 355







Page 82 of 355







Page 83 of 355







Page 84 of 355







Page 85 of 355







Page 86 of 355







Page 87 of 355







Page 88 of 355







Page 89 of 355







Page 90 of 355







Page 91 of 355







Page 92 of 355







Page 93 of 355





REPORT No.: 4790217753-2-2

Page 94 of 355

## **Antenna 2 Part:**







#Video BW 3.0 MHz\*

CF Step
4.000000 MHz
Auto
Man
Freq Offset
0 Hz





Page 96 of 355







Page 97 of 355







Page 98 of 355







Page 99 of 355







Page 100 of 355







Test Mode **Test Channel** Verdict 11AC20 5180 **PASS** Ö Mkr1 5.181 56 GHz Ref LvI Offset 9.69 dB Ref Level 29.69 dBm 2.102 dE cale/Div 10 dB Full Span **1** AUTO TUNE CF Step 4.000000 MHz Auto Man Freq Offset

#Video BW 3.0 MHz\*





Page 102 of 355







Page 103 of 355







Page 104 of 355