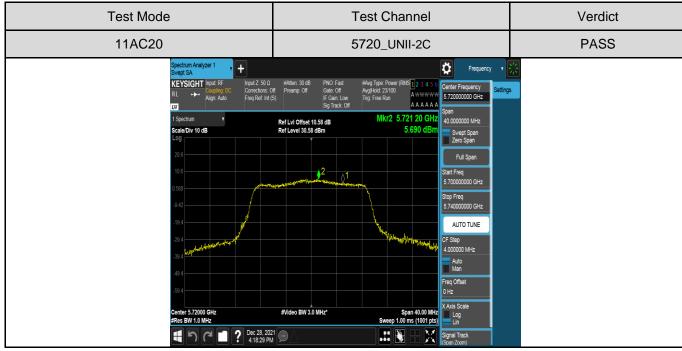

Test Mode **Test Channel** Verdict 11AC20 5180 **PASS** Ö Mkr1 5.181 56 GHz Ref LvI Offset 9.69 dB Ref Level 29.69 dBm 2.102 dE cale/Div 10 dB Full Span **1** AUTO TUNE CF Step 4.000000 MHz Auto Man Freq Offset