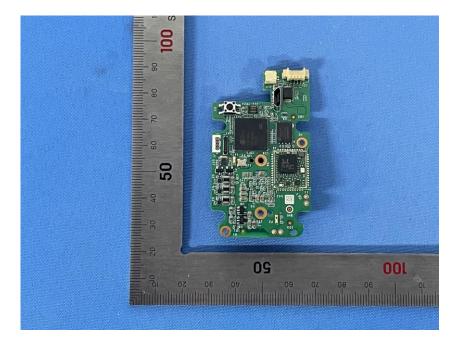

#### **Internal Photos**

| Applicant:                                                                          | ZHEJIANG DAHUA VISION TECHNOLOGY CO.,LTD. |  |  |
|-------------------------------------------------------------------------------------|-------------------------------------------|--|--|
| Address of Applicant: No.1199, Bin'an Road, Binjiang District, Hangzhou, P.R. China |                                           |  |  |
| Equipment Under Test (El                                                            | т):                                       |  |  |
| Product Name:                                                                       | Doorbell                                  |  |  |
| Model No.:                                                                          | DH-DB6I                                   |  |  |