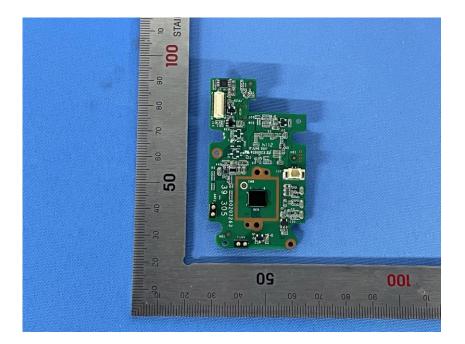

#### **Internal Photos**

| Applicant:                                                                          | ZHEJIANG DAHUA VISION TECHNOLOGY CO.,LTD. |  |  |
|-------------------------------------------------------------------------------------|-------------------------------------------|--|--|
| Address of Applicant: No.1199, Bin'an Road, Binjiang District, Hangzhou, P.R. China |                                           |  |  |
| Equipment Under Test (El                                                            | т):                                       |  |  |
| Product Name:                                                                       | Doorbell                                  |  |  |
| Model No.:                                                                          | DH-DB6I                                   |  |  |