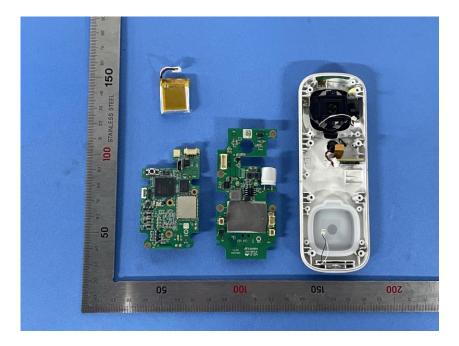

#### **Internal Photos**

| Applicant:                                                                          | ZHEJIANG DAHUA VISION TECHNOLOGY CO.,LTD. |  |  |
|-------------------------------------------------------------------------------------|-------------------------------------------|--|--|
| Address of Applicant: No.1199, Bin'an Road, Binjiang District, Hangzhou, P.R. China |                                           |  |  |
| Equipment Under Test (El                                                            | т):                                       |  |  |
| Product Name:                                                                       | Doorbell                                  |  |  |
| Model No.:                                                                          | DH-DB6I                                   |  |  |