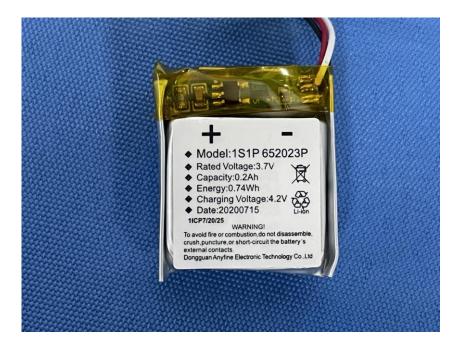

#### **Internal Photos**

| Applicant:                                                                          | ZHEJIANG DAHUA VISION TECHNOLOGY CO.,LTD. |  |  |
|-------------------------------------------------------------------------------------|-------------------------------------------|--|--|
| Address of Applicant: No.1199, Bin'an Road, Binjiang District, Hangzhou, P.R. China |                                           |  |  |
| Equipment Under Test (El                                                            | т):                                       |  |  |
| Product Name:                                                                       | Doorbell                                  |  |  |
| Model No.:                                                                          | DH-DB6I                                   |  |  |