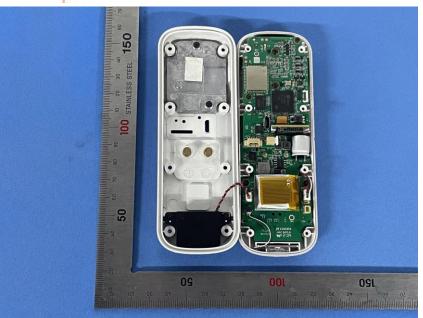

#### **Internal Photos**

| Applicant:                                                                          | ZHEJIANG DAHUA VISION TECHNOLOGY CO.,LTD. |  |  |
|-------------------------------------------------------------------------------------|-------------------------------------------|--|--|
| Address of Applicant: No.1199, Bin'an Road, Binjiang District, Hangzhou, P.R. China |                                           |  |  |
| Equipment Under Test (El                                                            | т):                                       |  |  |
| Product Name:                                                                       | Doorbell                                  |  |  |
| Model No.:                                                                          | DH-DB6I                                   |  |  |