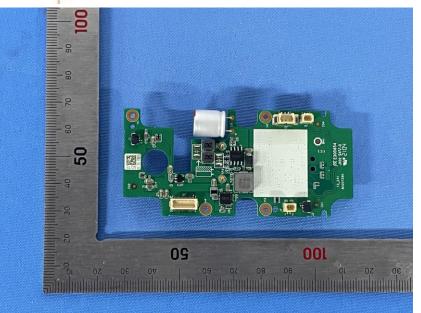

#### **Internal Photos**

| Applicant:                                                                          | ZHEJIANG DAHUA VISION TECHNOLOGY CO.,LTD. |  |  |
|-------------------------------------------------------------------------------------|-------------------------------------------|--|--|
| Address of Applicant: No.1199, Bin'an Road, Binjiang District, Hangzhou, P.R. China |                                           |  |  |
| Equipment Under Test (El                                                            | т):                                       |  |  |
| Product Name:                                                                       | Doorbell                                  |  |  |
| Model No.:                                                                          | DH-DB6I                                   |  |  |