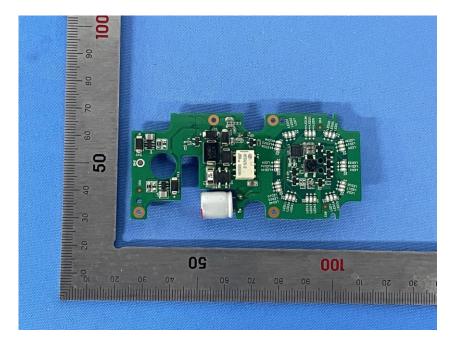

#### **Internal Photos**

| Applicant:                                                                          | ZHEJIANG DAHUA VISION TECHNOLOGY CO.,LTD. |  |  |
|-------------------------------------------------------------------------------------|-------------------------------------------|--|--|
| Address of Applicant: No.1199, Bin'an Road, Binjiang District, Hangzhou, P.R. China |                                           |  |  |
| Equipment Under Test (El                                                            | т):                                       |  |  |
| Product Name:                                                                       | Doorbell                                  |  |  |
| Model No.:                                                                          | DH-DB6I                                   |  |  |