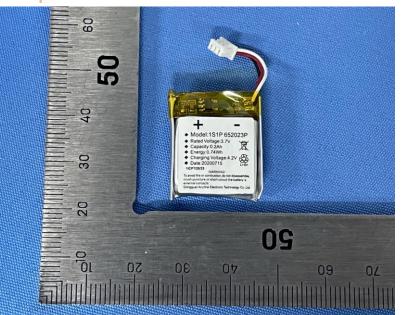

#### **Internal Photos**

| Applicant:                                                                          | ZHEJIANG DAHUA VISION TECHNOLOGY CO.,LTD. |  |  |
|-------------------------------------------------------------------------------------|-------------------------------------------|--|--|
| Address of Applicant: No.1199, Bin'an Road, Binjiang District, Hangzhou, P.R. China |                                           |  |  |
| Equipment Under Test (El                                                            | т):                                       |  |  |
| Product Name:                                                                       | Doorbell                                  |  |  |
| Model No.:                                                                          | DH-DB6I                                   |  |  |