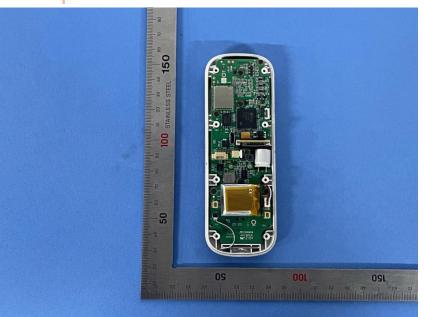

#### **Internal Photos**

| Applicant:                                                                          | ZHEJIANG DAHUA VISION TECHNOLOGY CO.,LTD. |  |  |
|-------------------------------------------------------------------------------------|-------------------------------------------|--|--|
| Address of Applicant: No.1199, Bin'an Road, Binjiang District, Hangzhou, P.R. China |                                           |  |  |
| Equipment Under Test (El                                                            | т):                                       |  |  |
| Product Name:                                                                       | Doorbell                                  |  |  |
| Model No.:                                                                          | DH-DB6I                                   |  |  |