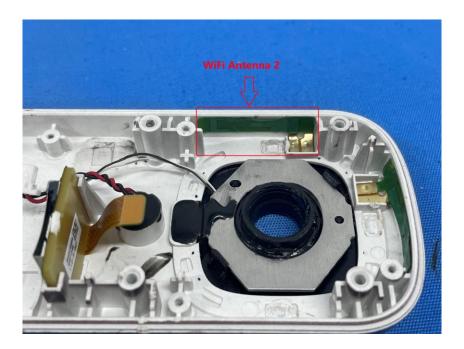

#### **Internal Photos**

| Applicant:                                                                          | ZHEJIANG DAHUA VISION TECHNOLOGY CO.,LTD. |  |  |
|-------------------------------------------------------------------------------------|-------------------------------------------|--|--|
| Address of Applicant: No.1199, Bin'an Road, Binjiang District, Hangzhou, P.R. China |                                           |  |  |
| Equipment Under Test (El                                                            | т):                                       |  |  |
| Product Name:                                                                       | Doorbell                                  |  |  |
| Model No.:                                                                          | DH-DB6I                                   |  |  |