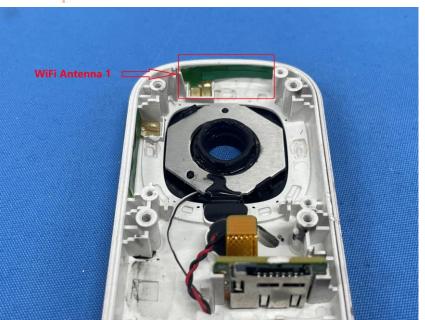

#### **Internal Photos**

| Applicant:                                                                          | ZHEJIANG DAHUA VISION TECHNOLOGY CO.,LTD. |  |  |
|-------------------------------------------------------------------------------------|-------------------------------------------|--|--|
| Address of Applicant: No.1199, Bin'an Road, Binjiang District, Hangzhou, P.R. China |                                           |  |  |
| Equipment Under Test (El                                                            | т):                                       |  |  |
| Product Name:                                                                       | Doorbell                                  |  |  |
| Model No.:                                                                          | DH-DB6I                                   |  |  |