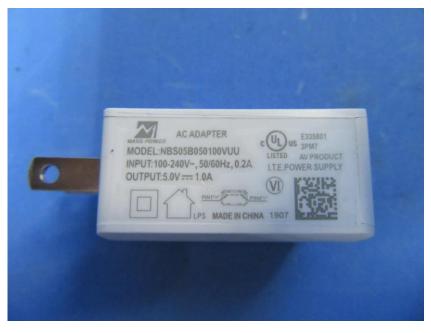

### **External Photos**

| Applicant:                  | ZHEJIANG DAHUA VISION TECHNOLOGY CO., LTD.                    |
|-----------------------------|---------------------------------------------------------------|
| Address of Applicant:       | No.1199, Bin'an Road, Binjiang District, Hangzhou, P.R. China |
| Equipment Under Test (EUT): |                                                               |
| Product Name:               | CONSUMER CAMERA                                               |
| Model No.:                  | IPC-C22EP-S2                                                  |