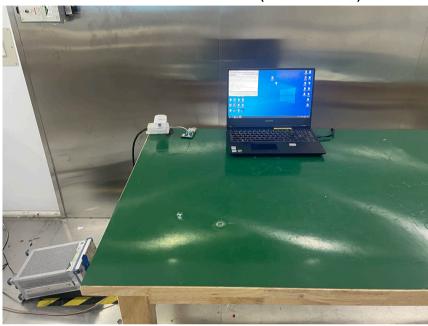

### **Test Setup Photo**

#### Conducted Emissions at AC Power Line (150kHz-30MHz)