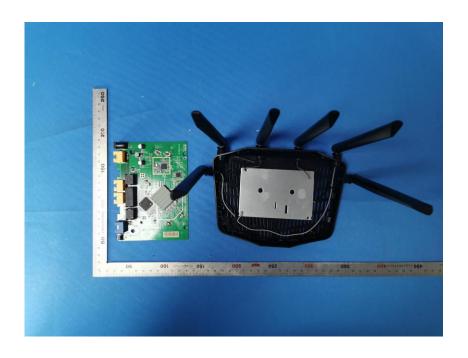

#### **Internal Photos**

| Applicant:                  | ZHEJIANG DAHUA VISION TECHNOLOGY CO.,LTD.                     |
|-----------------------------|---------------------------------------------------------------|
| Address of Applicant:       | No.1199, Bin'an Road, Binjiang District, Hangzhou, P.R. China |
| Equipment Under Test (EUT): |                                                               |
| Product Name:               | Wireless Router                                               |
| Model No.:                  | DH-WR5210-IDC                                                 |