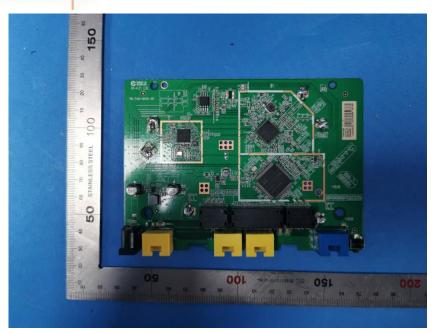

#### **Internal Photos**

| Applicant:                  | ZHEJIANG DAHUA VISION TECHNOLOGY CO.,LTD.                     |
|-----------------------------|---------------------------------------------------------------|
| Address of Applicant:       | No.1199, Bin'an Road, Binjiang District, Hangzhou, P.R. China |
| Equipment Under Test (EUT): |                                                               |
| Product Name:               | Wireless Router                                               |
| Model No.:                  | DH-WR5210-IDC                                                 |