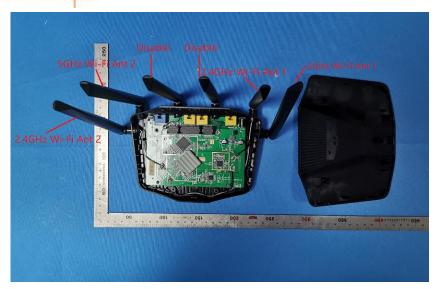

#### **Internal Photos**

| Applicant:                  | ZHEJIANG DAHUA VISION TECHNOLOGY CO.,LTD.                     |
|-----------------------------|---------------------------------------------------------------|
| Address of Applicant:       | No.1199, Bin'an Road, Binjiang District, Hangzhou, P.R. China |
| Equipment Under Test (EUT): |                                                               |
| Product Name:               | Wireless Router                                               |
| Model No.:                  | DH-WR5210-IDC                                                 |