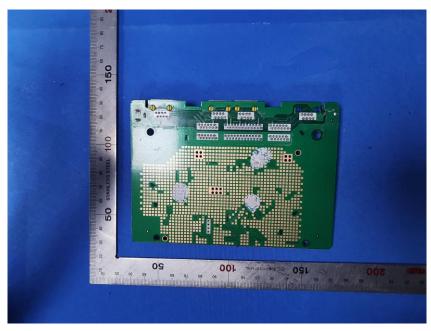

#### **Internal Photos**

| Applicant:                  | ZHEJIANG DAHUA VISION TECHNOLOGY CO.,LTD.                     |
|-----------------------------|---------------------------------------------------------------|
| Address of Applicant:       | No.1199, Bin'an Road, Binjiang District, Hangzhou, P.R. China |
| Equipment Under Test (EUT): |                                                               |
| Product Name:               | Wireless Router                                               |
| Model No.:                  | DH-WR5210-IDC                                                 |