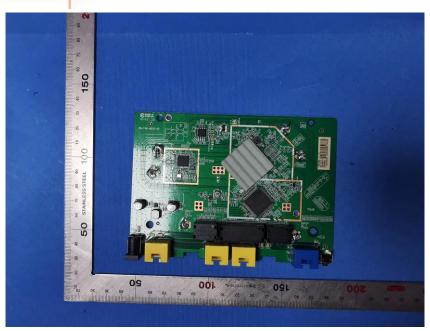

#### **Internal Photos**

| Applicant:                  | ZHEJIANG DAHUA VISION TECHNOLOGY CO.,LTD.                     |
|-----------------------------|---------------------------------------------------------------|
| Address of Applicant:       | No.1199, Bin'an Road, Binjiang District, Hangzhou, P.R. China |
| Equipment Under Test (EUT): |                                                               |
| Product Name:               | Wireless Router                                               |
| Model No.:                  | DH-WR5210-IDC                                                 |