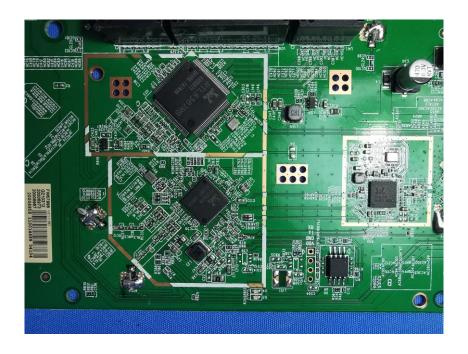

#### **Internal Photos**

| Applicant:                  | ZHEJIANG DAHUA VISION TECHNOLOGY CO.,LTD.                     |
|-----------------------------|---------------------------------------------------------------|
| Address of Applicant:       | No.1199, Bin'an Road, Binjiang District, Hangzhou, P.R. China |
| Equipment Under Test (EUT): |                                                               |
| Product Name:               | Wireless Router                                               |
| Model No.:                  | DH-WR5210-IDC                                                 |