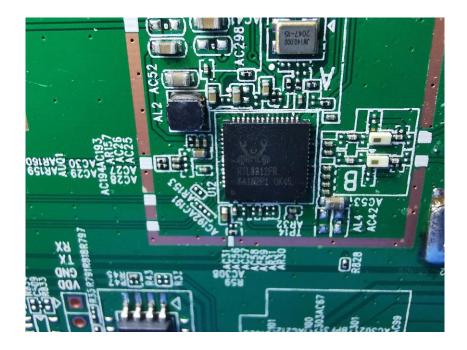

#### **Internal Photos**

| Applicant:                  | ZHEJIANG DAHUA VISION TECHNOLOGY CO.,LTD.                     |
|-----------------------------|---------------------------------------------------------------|
| Address of Applicant:       | No.1199, Bin'an Road, Binjiang District, Hangzhou, P.R. China |
| Equipment Under Test (EUT): |                                                               |
| Product Name:               | Wireless Router                                               |
| Model No.:                  | DH-WR5210-IDC                                                 |