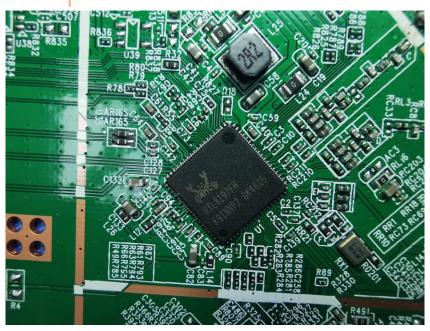

#### **Internal Photos**

| Applicant:                  | ZHEJIANG DAHUA VISION TECHNOLOGY CO.,LTD.                     |
|-----------------------------|---------------------------------------------------------------|
| Address of Applicant:       | No.1199, Bin'an Road, Binjiang District, Hangzhou, P.R. China |
| Equipment Under Test (EUT): |                                                               |
| Product Name:               | Wireless Router                                               |
| Model No.:                  | DH-WR5210-IDC                                                 |