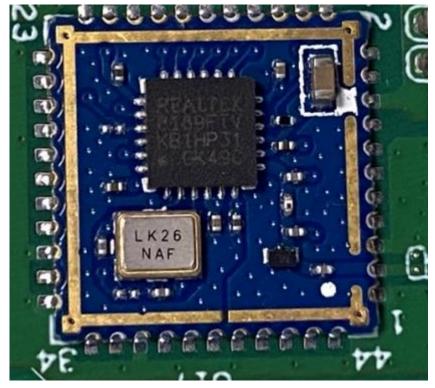

#### **Internal Photos**

| Applicant:                  | ZHEJIANG DAHUA VISION TECHNOLOGY CO., LTD.                    |
|-----------------------------|---------------------------------------------------------------|
| Address of Applicant:       | No.1199, Bin'an Road, Binjiang District, Hangzhou, P.R. China |
| Equipment Under Test (EUT): |                                                               |
| Product Name:               | IP Indoor Monitor                                             |
| Model No.:                  | DHI-VTH8A21KMS-W                                              |