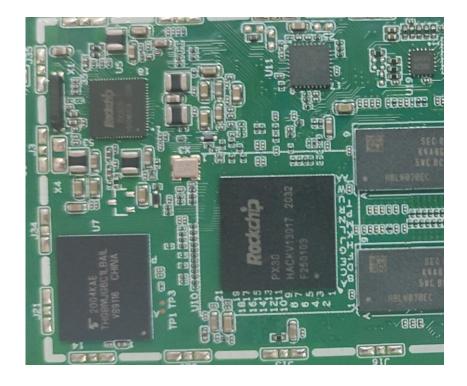

#### **Internal Photos**

| Applicant:                  | ZHEJIANG DAHUA VISION TECHNOLOGY CO., LTD.                    |
|-----------------------------|---------------------------------------------------------------|
| Address of Applicant:       | No.1199, Bin'an Road, Binjiang District, Hangzhou, P.R. China |
| Equipment Under Test (EUT): |                                                               |
| Product Name:               | IP Indoor Monitor                                             |
| Model No.:                  | DHI-VTH8A21KMS-W                                              |