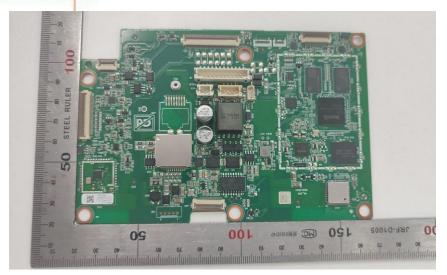

#### **Internal Photos**

| Applicant:                  | ZHEJIANG DAHUA VISION TECHNOLOGY CO., LTD.                    |
|-----------------------------|---------------------------------------------------------------|
| Address of Applicant:       | No.1199, Bin'an Road, Binjiang District, Hangzhou, P.R. China |
| Equipment Under Test (EUT): |                                                               |
| Product Name:               | IP Indoor Monitor                                             |
| Model No.:                  | DHI-VTH8A21KMS-W                                              |