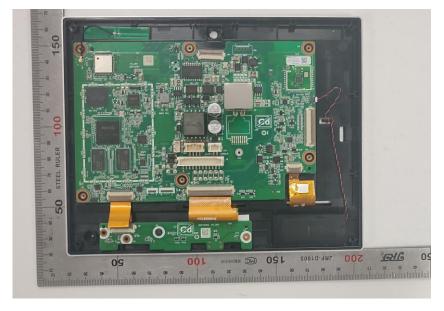

#### **Internal Photos**

| Applicant:                  | ZHEJIANG DAHUA VISION TECHNOLOGY CO., LTD.                    |
|-----------------------------|---------------------------------------------------------------|
| Address of Applicant:       | No.1199, Bin'an Road, Binjiang District, Hangzhou, P.R. China |
| Equipment Under Test (EUT): |                                                               |
| Product Name:               | IP Indoor Monitor                                             |
| Model No.:                  | DHI-VTH8A21KMS-W                                              |