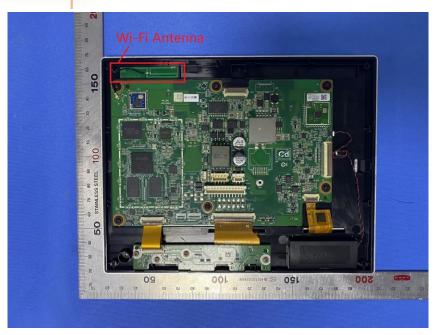

#### **Internal Photos**

| Applicant:                  | ZHEJIANG DAHUA VISION TECHNOLOGY CO., LTD.                    |
|-----------------------------|---------------------------------------------------------------|
| Address of Applicant:       | No.1199, Bin'an Road, Binjiang District, Hangzhou, P.R. China |
| Equipment Under Test (EUT): |                                                               |
| Product Name:               | IP Indoor Monitor                                             |
| Model No.:                  | DHI-VTH8A21KMS-W                                              |