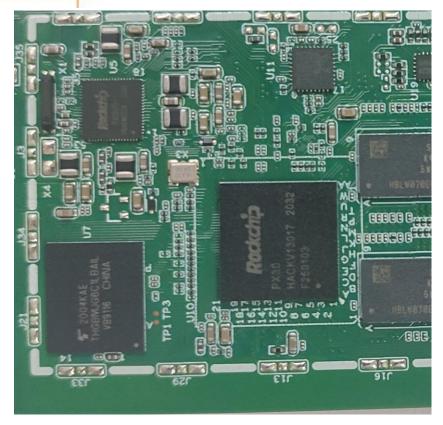

#### **Internal Photos**

| Applicant:                  | ZHEJIANG DAHUA VISION TECHNOLOGY CO., LTD.                    |
|-----------------------------|---------------------------------------------------------------|
| Address of Applicant:       | No.1199, Bin'an Road, Binjiang District, Hangzhou, P.R. China |
| Equipment Under Test (EUT): |                                                               |
| Product Name:               | IP Indoor Monitor                                             |
| Model No.:                  | DHI-VTH8A21KMS-W                                              |