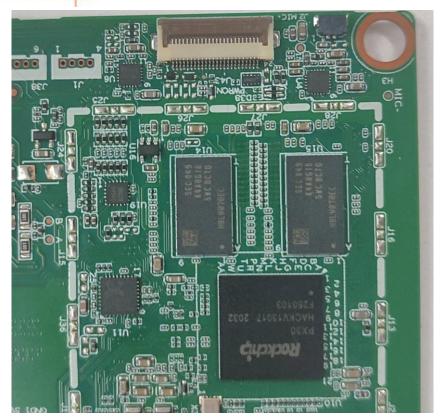

#### **Internal Photos**

| Applicant:                  | ZHEJIANG DAHUA VISION TECHNOLOGY CO., LTD.                    |
|-----------------------------|---------------------------------------------------------------|
| Address of Applicant:       | No.1199, Bin'an Road, Binjiang District, Hangzhou, P.R. China |
| Equipment Under Test (EUT): |                                                               |
| Product Name:               | IP Indoor Monitor                                             |
| Model No.:                  | DHI-VTH8A21KMS-W                                              |