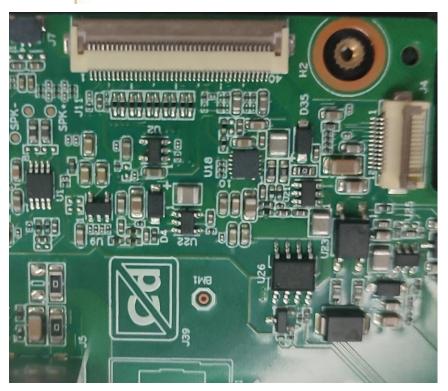

#### **Internal Photos**

| Applicant:                  | ZHEJIANG DAHUA VISION TECHNOLOGY CO., LTD.                    |
|-----------------------------|---------------------------------------------------------------|
| Address of Applicant:       | No.1199, Bin'an Road, Binjiang District, Hangzhou, P.R. China |
| Equipment Under Test (EUT): |                                                               |
| Product Name:               | IP Indoor Monitor                                             |
| Model No.:                  | DHI-VTH8A21KMS-W                                              |