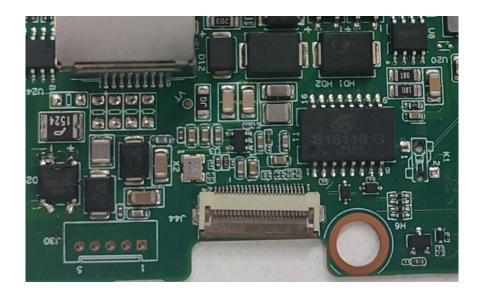

#### **Internal Photos**

| Applicant:                  | ZHEJIANG DAHUA VISION TECHNOLOGY CO., LTD.                    |
|-----------------------------|---------------------------------------------------------------|
| Address of Applicant:       | No.1199, Bin'an Road, Binjiang District, Hangzhou, P.R. China |
| Equipment Under Test (EUT): |                                                               |
| Product Name:               | IP Indoor Monitor                                             |
| Model No.:                  | DHI-VTH8A21KMS-W                                              |