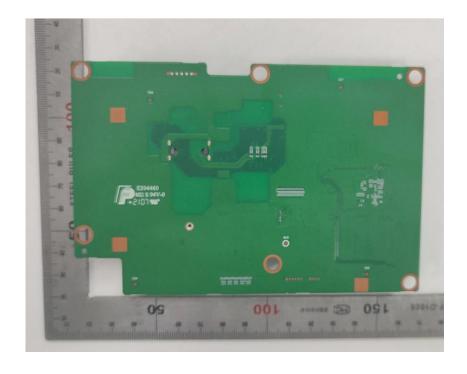

#### **Internal Photos**

| Applicant:                  | ZHEJIANG DAHUA VISION TECHNOLOGY CO., LTD.                    |
|-----------------------------|---------------------------------------------------------------|
| Address of Applicant:       | No.1199, Bin'an Road, Binjiang District, Hangzhou, P.R. China |
| Equipment Under Test (EUT): |                                                               |
| Product Name:               | IP Indoor Monitor                                             |
| Model No.:                  | DHI-VTH8A21KMS-W                                              |