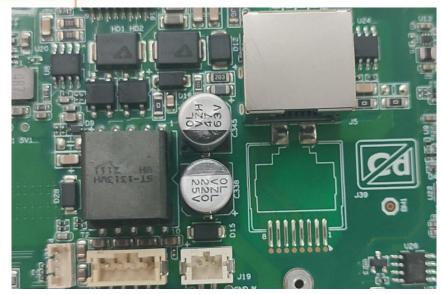

#### **Internal Photos**

| Applicant:                  | ZHEJIANG DAHUA VISION TECHNOLOGY CO., LTD.                    |
|-----------------------------|---------------------------------------------------------------|
| Address of Applicant:       | No.1199, Bin'an Road, Binjiang District, Hangzhou, P.R. China |
| Equipment Under Test (EUT): |                                                               |
| Product Name:               | IP Indoor Monitor                                             |
| Model No.:                  | DHI-VTH8A21KMS-W                                              |