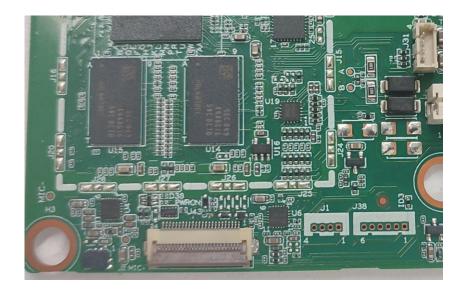

#### **Internal Photos**

| Applicant:                  | ZHEJIANG DAHUA VISION TECHNOLOGY CO., LTD.                    |
|-----------------------------|---------------------------------------------------------------|
| Address of Applicant:       | No.1199, Bin'an Road, Binjiang District, Hangzhou, P.R. China |
| Equipment Under Test (EUT): |                                                               |
| Product Name:               | IP Indoor Monitor                                             |
| Model No.:                  | DHI-VTH8A21KMS-W                                              |