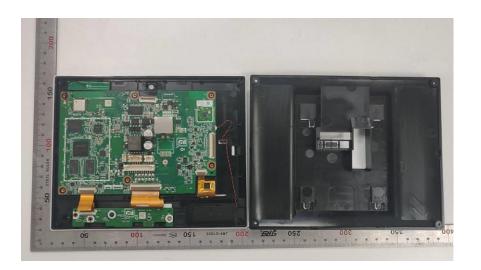

#### **Internal Photos**

| Applicant:                  | ZHEJIANG DAHUA VISION TECHNOLOGY CO., LTD.                    |
|-----------------------------|---------------------------------------------------------------|
| Address of Applicant:       | No.1199, Bin'an Road, Binjiang District, Hangzhou, P.R. China |
| Equipment Under Test (EUT): |                                                               |
| Product Name:               | IP Indoor Monitor                                             |
| Model No.:                  | DHI-VTH8A21KMS-W                                              |