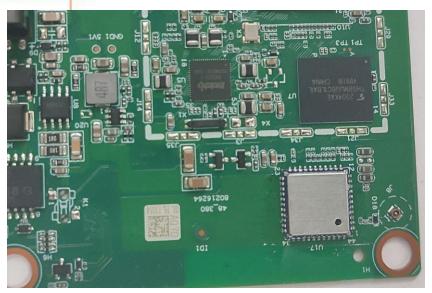

#### **Internal Photos**

| Applicant:                  | ZHEJIANG DAHUA VISION TECHNOLOGY CO., LTD.                    |
|-----------------------------|---------------------------------------------------------------|
| Address of Applicant:       | No.1199, Bin'an Road, Binjiang District, Hangzhou, P.R. China |
| Equipment Under Test (EUT): |                                                               |
| Product Name:               | IP Indoor Monitor                                             |
| Model No.:                  | DHI-VTH8A21KMS-W                                              |