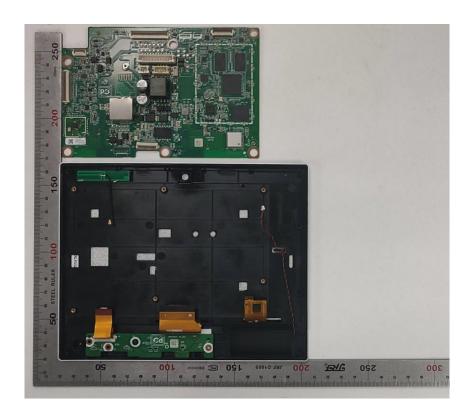

#### **Internal Photos**

| Applicant:                  | ZHEJIANG DAHUA VISION TECHNOLOGY CO., LTD.                    |
|-----------------------------|---------------------------------------------------------------|
| Address of Applicant:       | No.1199, Bin'an Road, Binjiang District, Hangzhou, P.R. China |
| Equipment Under Test (EUT): |                                                               |
| Product Name:               | IP Indoor Monitor                                             |
| Model No.:                  | DHI-VTH8A21KMS-W                                              |