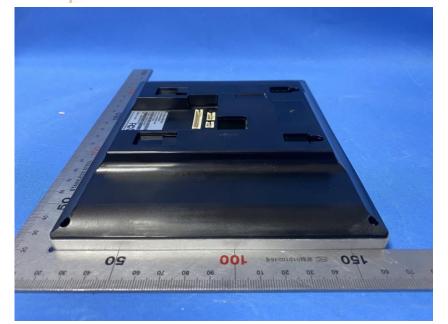

#### **External Photos**

| Applicant:                                                                          | ZHEJIANG DAHUA VISION TECHNOLOGY CO.,LTD. |  |
|-------------------------------------------------------------------------------------|-------------------------------------------|--|
| Address of Applicant: No.1199, Bin'an Road, Binjiang District, Hangzhou, P.R. China |                                           |  |
| Equipment Under Test (EUT):                                                         |                                           |  |
| Product Name:                                                                       | IP Indoor Monitor                         |  |
| Model No.:                                                                          | DHI-VTH8A21KMS-W                          |  |