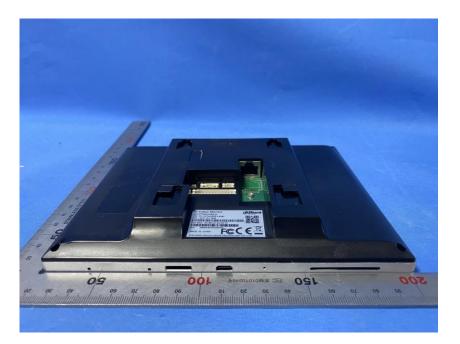

#### **External Photos**

| Applicant:                                                                          | ZHEJIANG DAHUA VISION TECHNOLOGY CO.,LTD. |  |
|-------------------------------------------------------------------------------------|-------------------------------------------|--|
| Address of Applicant: No.1199, Bin'an Road, Binjiang District, Hangzhou, P.R. China |                                           |  |
| Equipment Under Test (EUT):                                                         |                                           |  |
| Product Name:                                                                       | IP Indoor Monitor                         |  |
| Model No.:                                                                          | DHI-VTH8A21KMS-W                          |  |