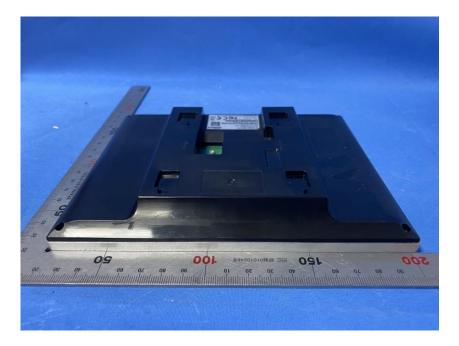

#### **External Photos**

| Applicant:                                                                          | ZHEJIANG DAHUA VISION TECHNOLOGY CO.,LTD. |  |
|-------------------------------------------------------------------------------------|-------------------------------------------|--|
| Address of Applicant: No.1199, Bin'an Road, Binjiang District, Hangzhou, P.R. China |                                           |  |
| Equipment Under Test (EUT):                                                         |                                           |  |
| Product Name:                                                                       | IP Indoor Monitor                         |  |
| Model No.:                                                                          | DHI-VTH8A21KMS-W                          |  |