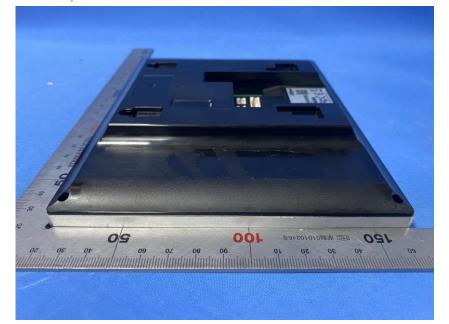

#### **External Photos**

| Applicant:                                                                          | ZHEJIANG DAHUA VISION TECHNOLOGY CO.,LTD. |  |
|-------------------------------------------------------------------------------------|-------------------------------------------|--|
| Address of Applicant: No.1199, Bin'an Road, Binjiang District, Hangzhou, P.R. China |                                           |  |
| Equipment Under Test (EUT):                                                         |                                           |  |
| Product Name:                                                                       | IP Indoor Monitor                         |  |
| Model No.:                                                                          | DHI-VTH8A21KMS-W                          |  |