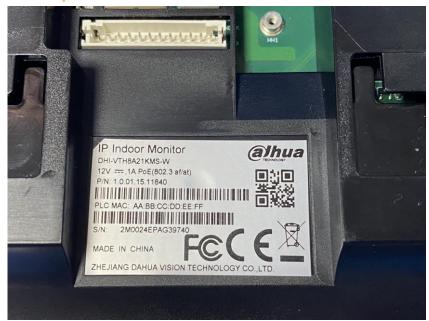

#### **External Photos**

| Applicant:                                                                          | ZHEJIANG DAHUA VISION TECHNOLOGY CO.,LTD. |  |
|-------------------------------------------------------------------------------------|-------------------------------------------|--|
| Address of Applicant: No.1199, Bin'an Road, Binjiang District, Hangzhou, P.R. China |                                           |  |
| Equipment Under Test (EUT):                                                         |                                           |  |
| Product Name:                                                                       | IP Indoor Monitor                         |  |
| Model No.:                                                                          | DHI-VTH8A21KMS-W                          |  |