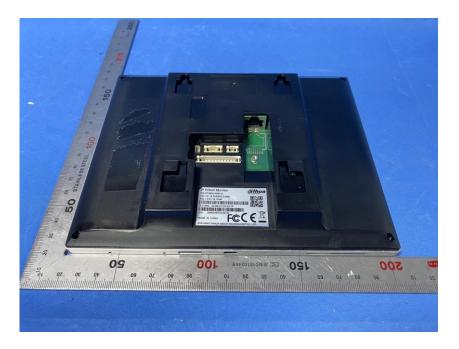

#### **External Photos**

| Applicant:                                                                          | ZHEJIANG DAHUA VISION TECHNOLOGY CO.,LTD. |  |
|-------------------------------------------------------------------------------------|-------------------------------------------|--|
| Address of Applicant: No.1199, Bin'an Road, Binjiang District, Hangzhou, P.R. China |                                           |  |
| Equipment Under Test (EUT):                                                         |                                           |  |
| Product Name:                                                                       | IP Indoor Monitor                         |  |
| Model No.:                                                                          | DHI-VTH8A21KMS-W                          |  |