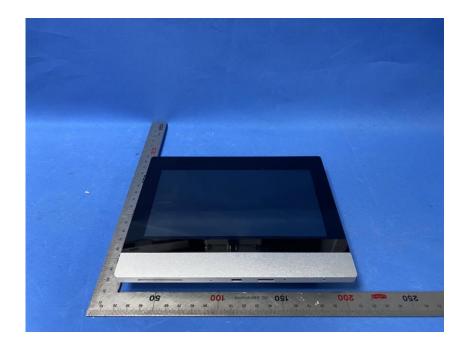

#### **External Photos**

| Applicant:                                                                          | ZHEJIANG DAHUA VISION TECHNOLOGY CO.,LTD. |  |
|-------------------------------------------------------------------------------------|-------------------------------------------|--|
| Address of Applicant: No.1199, Bin'an Road, Binjiang District, Hangzhou, P.R. China |                                           |  |
| Equipment Under Test (EUT):                                                         |                                           |  |
| Product Name:                                                                       | IP Indoor Monitor                         |  |
| Model No.:                                                                          | DHI-VTH8A21KMS-W                          |  |