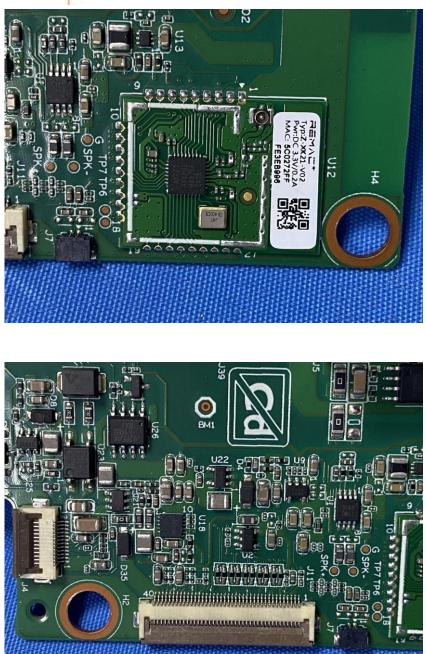

#### **Internal Photos**

| Applicant:                                                                         | ZHEJIANG DAHUA VISION TECHNOLOGY CO., LTD. |
|------------------------------------------------------------------------------------|--------------------------------------------|
| Address of Applicant:No.1199, Bin'an Road, Binjiang District, Hangzhou, P.R. China |                                            |
| Equipment Under Test (EUT):                                                        |                                            |
| Product Name:                                                                      | IP Indoor Monitor                          |
| Model No.:                                                                         | DHI-VTH8621KMS-WP                          |