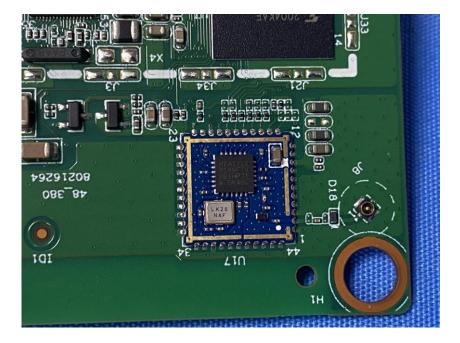

#### **Internal Photos**

| Applicant:                                                                         | ZHEJIANG DAHUA VISION TECHNOLOGY CO., LTD. |
|------------------------------------------------------------------------------------|--------------------------------------------|
| Address of Applicant:No.1199, Bin'an Road, Binjiang District, Hangzhou, P.R. China |                                            |
| Equipment Under Test (EUT):                                                        |                                            |
| Product Name:                                                                      | IP Indoor Monitor                          |
| Model No.:                                                                         | DHI-VTH8621KMS-WP                          |