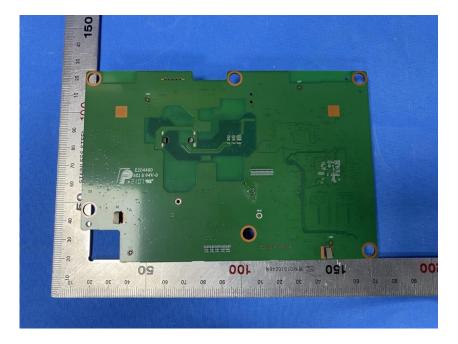

#### **Internal Photos**

| Applicant:                                                                         | ZHEJIANG DAHUA VISION TECHNOLOGY CO., LTD. |
|------------------------------------------------------------------------------------|--------------------------------------------|
| Address of Applicant:No.1199, Bin'an Road, Binjiang District, Hangzhou, P.R. China |                                            |
| Equipment Under Test (EUT):                                                        |                                            |
| Product Name:                                                                      | IP Indoor Monitor                          |
| Model No.:                                                                         | DHI-VTH8621KMS-WP                          |