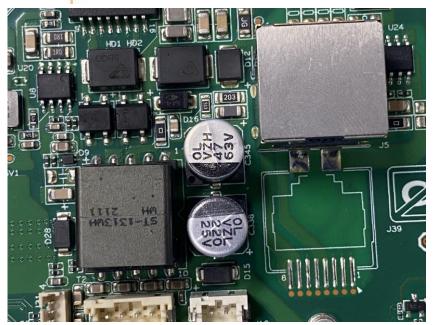

#### **Internal Photos**

| Applicant:                                                                         | ZHEJIANG DAHUA VISION TECHNOLOGY CO., LTD. |
|------------------------------------------------------------------------------------|--------------------------------------------|
| Address of Applicant:No.1199, Bin'an Road, Binjiang District, Hangzhou, P.R. China |                                            |
| Equipment Under Test (EUT):                                                        |                                            |
| Product Name:                                                                      | IP Indoor Monitor                          |
| Model No.:                                                                         | DHI-VTH8621KMS-WP                          |