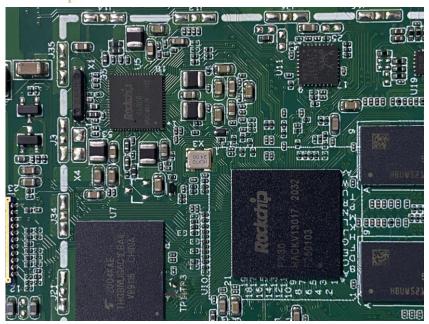

#### **Internal Photos**

| Applicant:                                                                         | ZHEJIANG DAHUA VISION TECHNOLOGY CO., LTD. |
|------------------------------------------------------------------------------------|--------------------------------------------|
| Address of Applicant:No.1199, Bin'an Road, Binjiang District, Hangzhou, P.R. China |                                            |
| Equipment Under Test (EUT):                                                        |                                            |
| Product Name:                                                                      | IP Indoor Monitor                          |
| Model No.:                                                                         | DHI-VTH8621KMS-WP                          |