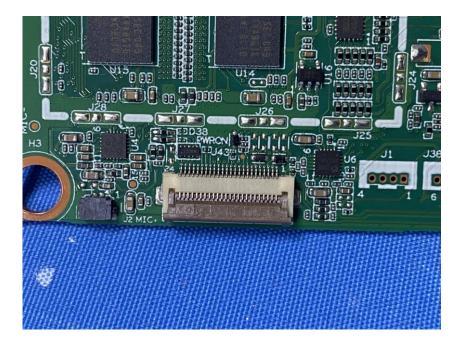

#### **Internal Photos**

| Applicant:                                                                         | ZHEJIANG DAHUA VISION TECHNOLOGY CO., LTD. |
|------------------------------------------------------------------------------------|--------------------------------------------|
| Address of Applicant:No.1199, Bin'an Road, Binjiang District, Hangzhou, P.R. China |                                            |
| Equipment Under Test (EUT):                                                        |                                            |
| Product Name:                                                                      | IP Indoor Monitor                          |
| Model No.:                                                                         | DHI-VTH8621KMS-WP                          |