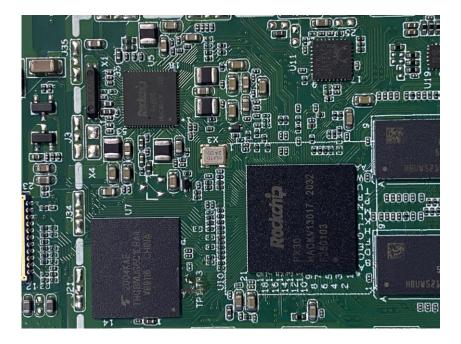

#### **Internal Photos**

| Applicant:                                                                         | ZHEJIANG DAHUA VISION TECHNOLOGY CO., LTD. |
|------------------------------------------------------------------------------------|--------------------------------------------|
| Address of Applicant:No.1199, Bin'an Road, Binjiang District, Hangzhou, P.R. China |                                            |
| Equipment Under Test (EUT):                                                        |                                            |
| Product Name:                                                                      | IP Indoor Monitor                          |
| Model No.:                                                                         | DHI-VTH8621KMS-WP                          |