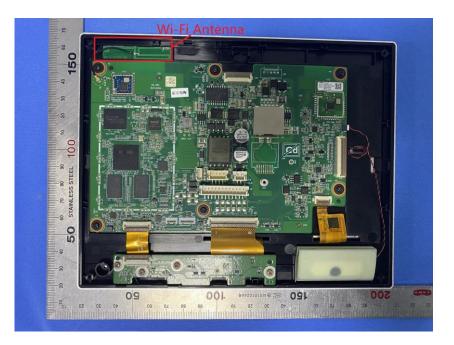

#### **Internal Photos**

| Applicant:                                                                         | ZHEJIANG DAHUA VISION TECHNOLOGY CO., LTD. |
|------------------------------------------------------------------------------------|--------------------------------------------|
| Address of Applicant:No.1199, Bin'an Road, Binjiang District, Hangzhou, P.R. China |                                            |
| Equipment Under Test (EUT):                                                        |                                            |
| Product Name:                                                                      | IP Indoor Monitor                          |
| Model No.:                                                                         | DHI-VTH8621KMS-WP                          |