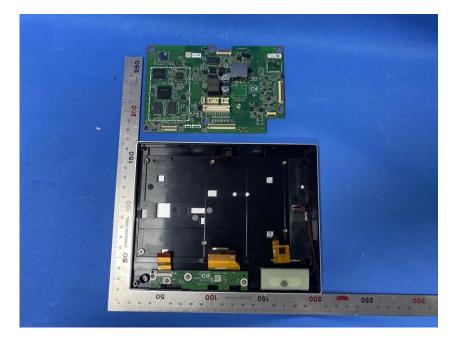

#### **Internal Photos**

| Applicant:                                                                         | ZHEJIANG DAHUA VISION TECHNOLOGY CO., LTD. |
|------------------------------------------------------------------------------------|--------------------------------------------|
| Address of Applicant:No.1199, Bin'an Road, Binjiang District, Hangzhou, P.R. China |                                            |
| Equipment Under Test (EUT):                                                        |                                            |
| Product Name:                                                                      | IP Indoor Monitor                          |
| Model No.:                                                                         | DHI-VTH8621KMS-WP                          |