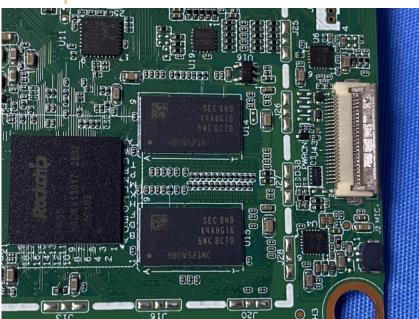

#### **Internal Photos**

| Applicant:                                                                         | ZHEJIANG DAHUA VISION TECHNOLOGY CO., LTD. |
|------------------------------------------------------------------------------------|--------------------------------------------|
| Address of Applicant:No.1199, Bin'an Road, Binjiang District, Hangzhou, P.R. China |                                            |
| Equipment Under Test (EUT):                                                        |                                            |
| Product Name:                                                                      | IP Indoor Monitor                          |
| Model No.:                                                                         | DHI-VTH8621KMS-WP                          |