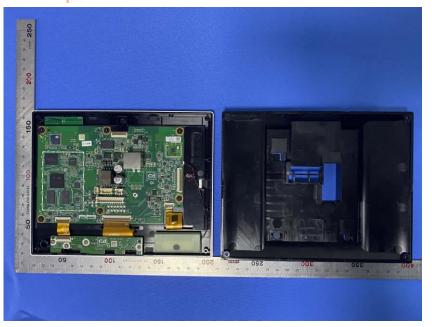

#### **Internal Photos**

| Applicant:                                                                         | ZHEJIANG DAHUA VISION TECHNOLOGY CO., LTD. |
|------------------------------------------------------------------------------------|--------------------------------------------|
| Address of Applicant:No.1199, Bin'an Road, Binjiang District, Hangzhou, P.R. China |                                            |
| Equipment Under Test (EUT):                                                        |                                            |
| Product Name:                                                                      | IP Indoor Monitor                          |
| Model No.:                                                                         | DHI-VTH8621KMS-WP                          |