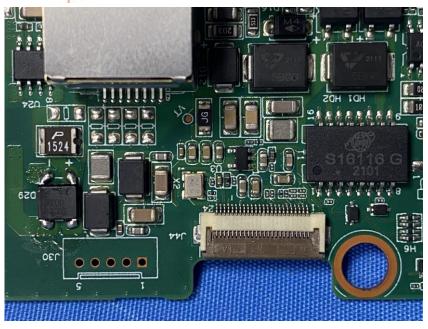

#### **Internal Photos**

| Applicant:                                                                         | ZHEJIANG DAHUA VISION TECHNOLOGY CO., LTD. |
|------------------------------------------------------------------------------------|--------------------------------------------|
| Address of Applicant:No.1199, Bin'an Road, Binjiang District, Hangzhou, P.R. China |                                            |
| Equipment Under Test (EUT):                                                        |                                            |
| Product Name:                                                                      | IP Indoor Monitor                          |
| Model No.:                                                                         | DHI-VTH8621KMS-WP                          |