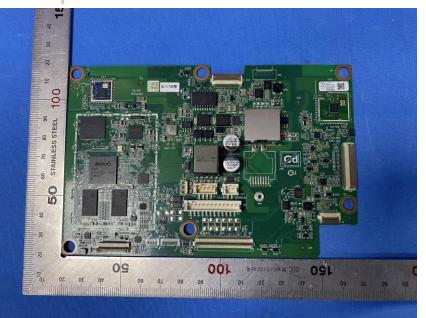

#### **Internal Photos**

| Applicant:                                                                         | ZHEJIANG DAHUA VISION TECHNOLOGY CO., LTD. |
|------------------------------------------------------------------------------------|--------------------------------------------|
| Address of Applicant:No.1199, Bin'an Road, Binjiang District, Hangzhou, P.R. China |                                            |
| Equipment Under Test (EUT):                                                        |                                            |
| Product Name:                                                                      | IP Indoor Monitor                          |
| Model No.:                                                                         | DHI-VTH8621KMS-WP                          |