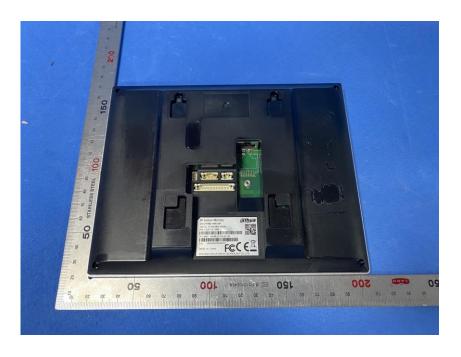

#### **External Photos**

| Applicant:                  | ZHEJIANG DAHUA VISION TECHNOLOGY CO.,LTD.                     |
|-----------------------------|---------------------------------------------------------------|
| Address of Applicant:       | No.1199, Bin'an Road, Binjiang District, Hangzhou, P.R. China |
| Equipment Under Test (EUT): |                                                               |
| Product Name:               | IP Indoor Monitor                                             |
| Model No.:                  | DHI-VTH8621KMS-WP                                             |