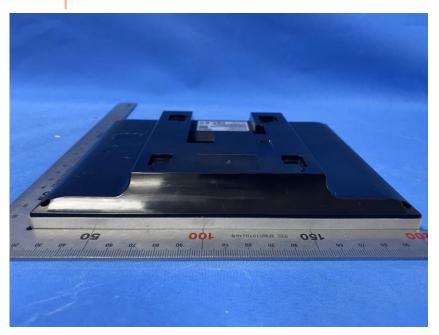

#### **External Photos**

| Applicant:                  | ZHEJIANG DAHUA VISION TECHNOLOGY CO.,LTD.                     |
|-----------------------------|---------------------------------------------------------------|
| Address of Applicant:       | No.1199, Bin'an Road, Binjiang District, Hangzhou, P.R. China |
| Equipment Under Test (EUT): |                                                               |
| Product Name:               | IP Indoor Monitor                                             |
| Model No.:                  | DHI-VTH8621KMS-WP                                             |