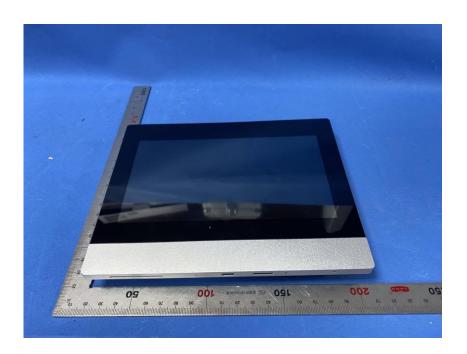

#### **External Photos**

| Applicant:                  | ZHEJIANG DAHUA VISION TECHNOLOGY CO.,LTD.                     |
|-----------------------------|---------------------------------------------------------------|
| Address of Applicant:       | No.1199, Bin'an Road, Binjiang District, Hangzhou, P.R. China |
| Equipment Under Test (EUT): |                                                               |
| Product Name:               | IP Indoor Monitor                                             |
| Model No.:                  | DHI-VTH8621KMS-WP                                             |