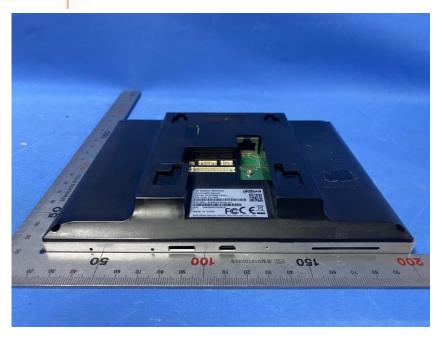

#### **External Photos**

| Applicant:                  | ZHEJIANG DAHUA VISION TECHNOLOGY CO.,LTD.                     |
|-----------------------------|---------------------------------------------------------------|
| Address of Applicant:       | No.1199, Bin'an Road, Binjiang District, Hangzhou, P.R. China |
| Equipment Under Test (EUT): |                                                               |
| Product Name:               | IP Indoor Monitor                                             |
| Model No.:                  | DHI-VTH8621KMS-WP                                             |