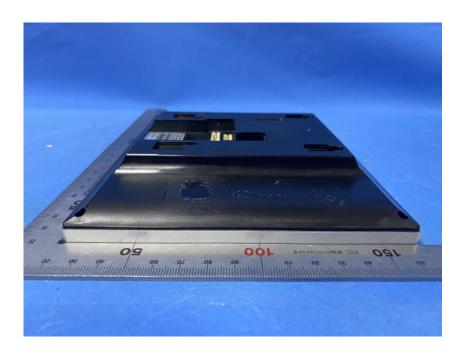

#### **External Photos**

| Applicant:                  | ZHEJIANG DAHUA VISION TECHNOLOGY CO.,LTD.                     |
|-----------------------------|---------------------------------------------------------------|
| Address of Applicant:       | No.1199, Bin'an Road, Binjiang District, Hangzhou, P.R. China |
| Equipment Under Test (EUT): |                                                               |
| Product Name:               | IP Indoor Monitor                                             |
| Model No.:                  | DHI-VTH8621KMS-WP                                             |