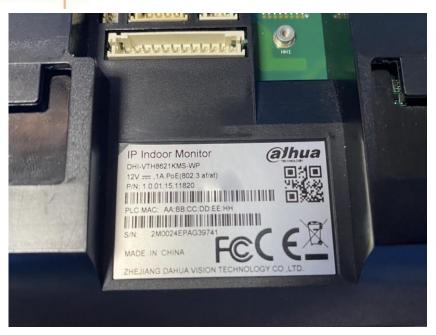

#### **External Photos**

| Applicant:                  | ZHEJIANG DAHUA VISION TECHNOLOGY CO.,LTD.                     |
|-----------------------------|---------------------------------------------------------------|
| Address of Applicant:       | No.1199, Bin'an Road, Binjiang District, Hangzhou, P.R. China |
| Equipment Under Test (EUT): |                                                               |
| Product Name:               | IP Indoor Monitor                                             |
| Model No.:                  | DHI-VTH8621KMS-WP                                             |