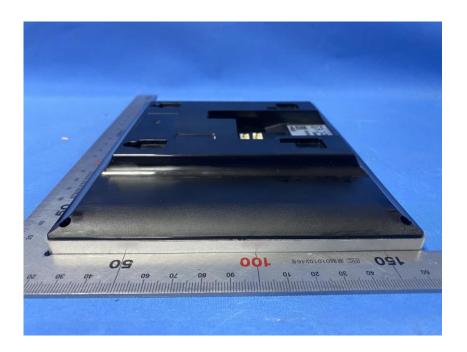

#### **External Photos**

| Applicant:                  | ZHEJIANG DAHUA VISION TECHNOLOGY CO.,LTD.                     |
|-----------------------------|---------------------------------------------------------------|
| Address of Applicant:       | No.1199, Bin'an Road, Binjiang District, Hangzhou, P.R. China |
| Equipment Under Test (EUT): |                                                               |
| Product Name:               | IP Indoor Monitor                                             |
| Model No.:                  | DHI-VTH8621KMS-WP                                             |