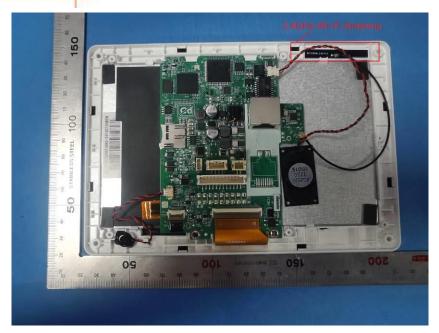

### **Internal Photos**

| Applicant:                  | ZHEJIANG DAHUA VISION TECHNOLOGY CO.,LTD.                     |
|-----------------------------|---------------------------------------------------------------|
| Address of Applicant:       | No.1199, Bin'an Road, Binjiang District, Hangzhou, P.R. China |
| Equipment Under Test (EUT): |                                                               |
| Product Name:               | IP Indoor Monitor                                             |
| Model No.:                  | VTH5422HW-W                                                   |