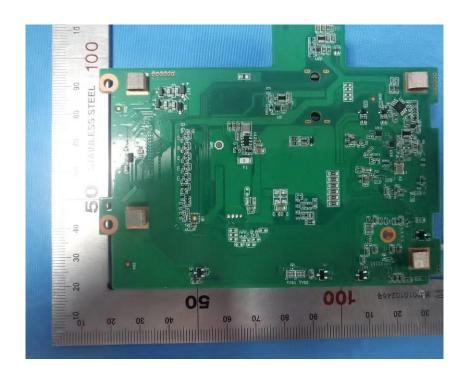

### **Internal Photos**

| Applicant:                  | ZHEJIANG DAHUA VISION TECHNOLOGY CO.,LTD.                     |
|-----------------------------|---------------------------------------------------------------|
| Address of Applicant:       | No.1199, Bin'an Road, Binjiang District, Hangzhou, P.R. China |
| Equipment Under Test (EUT): |                                                               |
| Product Name:               | IP Indoor Monitor                                             |
| Model No.:                  | VTH5422HW-W                                                   |