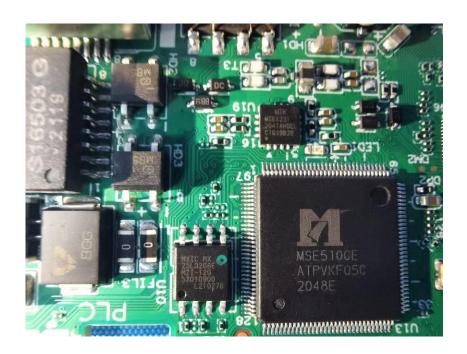

### **Internal Photos**

| Applicant:                  | ZHEJIANG DAHUA VISION TECHNOLOGY CO.,LTD.                     |
|-----------------------------|---------------------------------------------------------------|
| Address of Applicant:       | No.1199, Bin'an Road, Binjiang District, Hangzhou, P.R. China |
| Equipment Under Test (EUT): |                                                               |
| Product Name:               | IP Indoor Monitor                                             |
| Model No.:                  | VTH5422HW-W                                                   |