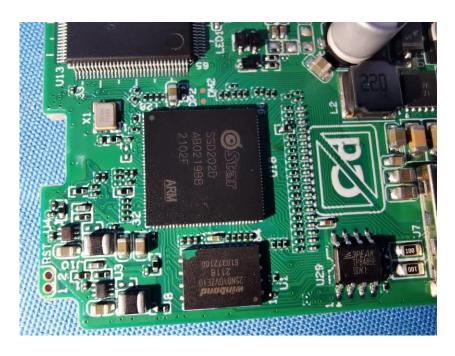

### **Internal Photos**

| Applicant:                  | ZHEJIANG DAHUA VISION TECHNOLOGY CO.,LTD.                     |
|-----------------------------|---------------------------------------------------------------|
| Address of Applicant:       | No.1199, Bin'an Road, Binjiang District, Hangzhou, P.R. China |
| Equipment Under Test (EUT): |                                                               |
| Product Name:               | IP Indoor Monitor                                             |
| Model No.:                  | VTH5422HW-W                                                   |