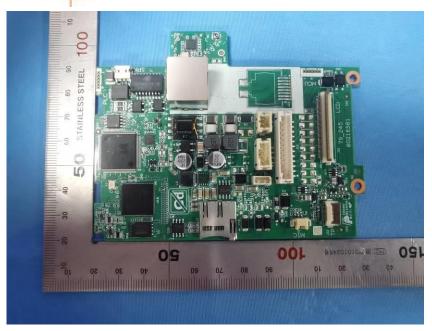

### **Internal Photos**

| Applicant:                  | ZHEJIANG DAHUA VISION TECHNOLOGY CO.,LTD.                     |
|-----------------------------|---------------------------------------------------------------|
| Address of Applicant:       | No.1199, Bin'an Road, Binjiang District, Hangzhou, P.R. China |
| Equipment Under Test (EUT): |                                                               |
| Product Name:               | IP Indoor Monitor                                             |
| Model No.:                  | VTH5422HW-W                                                   |