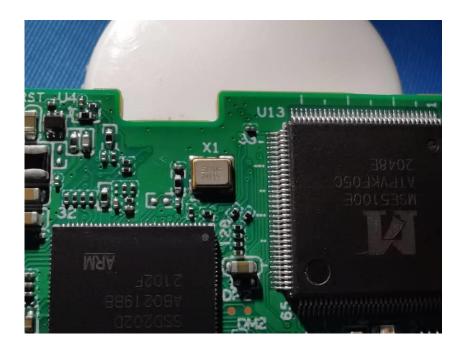

### **Internal Photos**

| Applicant:                  | ZHEJIANG DAHUA VISION TECHNOLOGY CO.,LTD.                     |
|-----------------------------|---------------------------------------------------------------|
| Address of Applicant:       | No.1199, Bin'an Road, Binjiang District, Hangzhou, P.R. China |
| Equipment Under Test (EUT): |                                                               |
| Product Name:               | IP Indoor Monitor                                             |
| Model No.:                  | VTH5422HW-W                                                   |