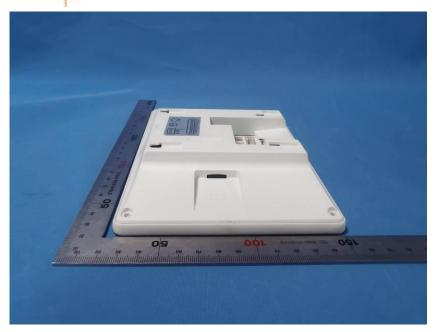

#### **External Photos**

| Applicant:                  | ZHEJIANG DAHUA VISION TECHNOLOGY CO.,LTD.                     |
|-----------------------------|---------------------------------------------------------------|
| Address of Applicant:       | No.1199, Bin'an Road, Binjiang District, Hangzhou, P.R. China |
| Equipment Under Test (EUT): |                                                               |
| Product Name:               | IP Indoor Monitor                                             |
| Model No.:                  | VTH5422HW-W                                                   |