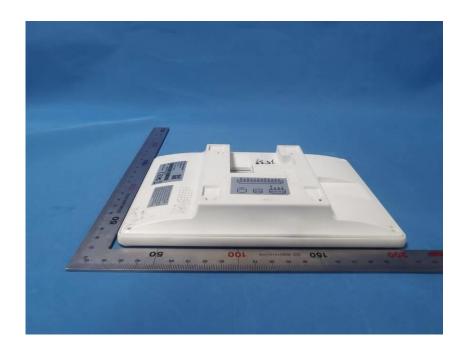

#### **External Photos**

| Applicant:                  | ZHEJIANG DAHUA VISION TECHNOLOGY CO.,LTD.                     |
|-----------------------------|---------------------------------------------------------------|
| Address of Applicant:       | No.1199, Bin'an Road, Binjiang District, Hangzhou, P.R. China |
| Equipment Under Test (EUT): |                                                               |
| Product Name:               | IP Indoor Monitor                                             |
| Model No.:                  | VTH5422HW-W                                                   |