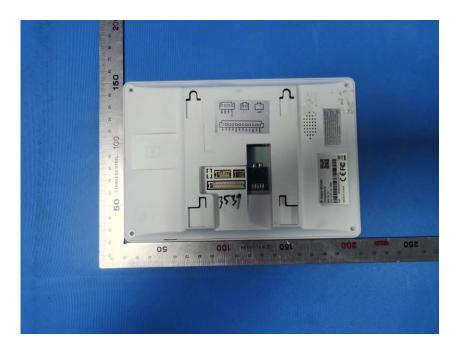

#### **External Photos**

| Applicant:                  | ZHEJIANG DAHUA VISION TECHNOLOGY CO.,LTD.                     |
|-----------------------------|---------------------------------------------------------------|
| Address of Applicant:       | No.1199, Bin'an Road, Binjiang District, Hangzhou, P.R. China |
| Equipment Under Test (EUT): |                                                               |
| Product Name:               | IP Indoor Monitor                                             |
| Model No.:                  | VTH5422HW-W                                                   |