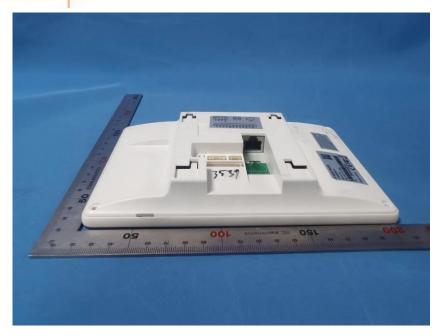

#### **External Photos**

| Applicant:                  | ZHEJIANG DAHUA VISION TECHNOLOGY CO.,LTD.                     |
|-----------------------------|---------------------------------------------------------------|
| Address of Applicant:       | No.1199, Bin'an Road, Binjiang District, Hangzhou, P.R. China |
| Equipment Under Test (EUT): |                                                               |
| Product Name:               | IP Indoor Monitor                                             |
| Model No.:                  | VTH5422HW-W                                                   |