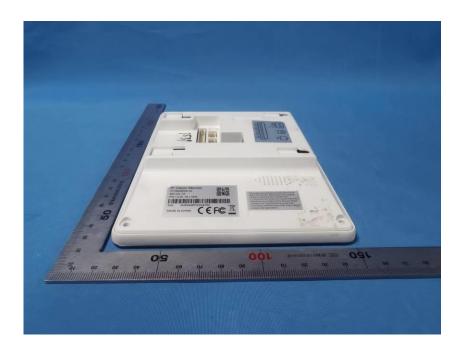

#### **External Photos**

| Applicant:                  | ZHEJIANG DAHUA VISION TECHNOLOGY CO.,LTD.                     |
|-----------------------------|---------------------------------------------------------------|
| Address of Applicant:       | No.1199, Bin'an Road, Binjiang District, Hangzhou, P.R. China |
| Equipment Under Test (EUT): |                                                               |
| Product Name:               | IP Indoor Monitor                                             |
| Model No.:                  | VTH5422HW-W                                                   |