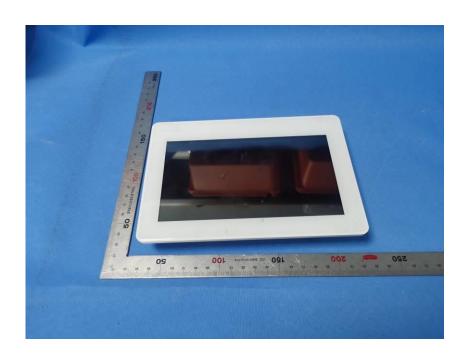

#### **External Photos**

| Applicant:                  | ZHEJIANG DAHUA VISION TECHNOLOGY CO.,LTD.                     |
|-----------------------------|---------------------------------------------------------------|
| Address of Applicant:       | No.1199, Bin'an Road, Binjiang District, Hangzhou, P.R. China |
| Equipment Under Test (EUT): |                                                               |
| Product Name:               | IP Indoor Monitor                                             |
| Model No.:                  | VTH5422HW-W                                                   |