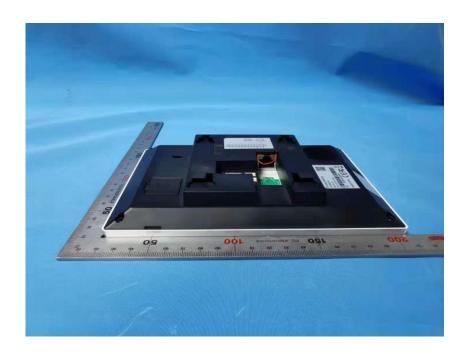

#### **External Photos**

| Applicant:                  | ZHEJIANG DAHUA VISION TECHNOLOGY CO.,LTD.                     |
|-----------------------------|---------------------------------------------------------------|
| Address of Applicant:       | No.1199, Bin'an Road, Binjiang District, Hangzhou, P.R. China |
| Equipment Under Test (EUT): |                                                               |
| Product Name:               | IP Indoor Monitor                                             |
| Model No.:                  | VTH2622G-W                                                    |