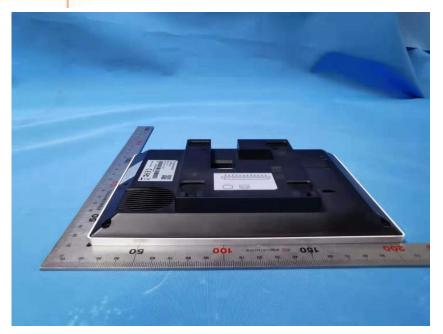

#### **External Photos**

| Applicant:                  | ZHEJIANG DAHUA VISION TECHNOLOGY CO.,LTD.                     |
|-----------------------------|---------------------------------------------------------------|
| Address of Applicant:       | No.1199, Bin'an Road, Binjiang District, Hangzhou, P.R. China |
| Equipment Under Test (EUT): |                                                               |
| Product Name:               | IP Indoor Monitor                                             |
| Model No.:                  | VTH2622G-W                                                    |