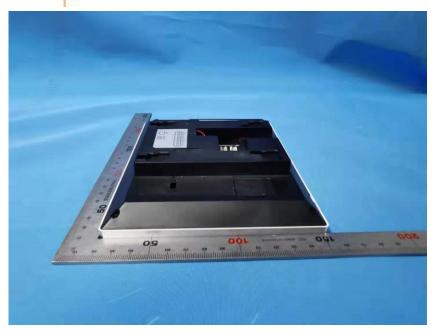

#### **External Photos**

| Applicant:                  | ZHEJIANG DAHUA VISION TECHNOLOGY CO.,LTD.                     |
|-----------------------------|---------------------------------------------------------------|
| Address of Applicant:       | No.1199, Bin'an Road, Binjiang District, Hangzhou, P.R. China |
| Equipment Under Test (EUT): |                                                               |
| Product Name:               | IP Indoor Monitor                                             |
| Model No.:                  | VTH2622G-W                                                    |