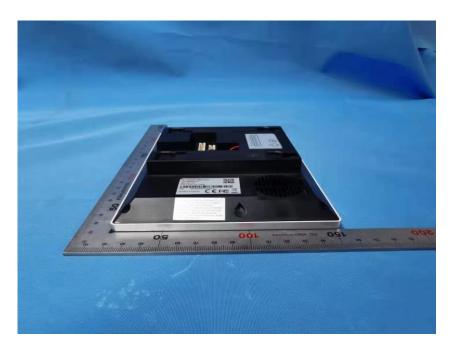

#### **External Photos**

| Applicant:                  | ZHEJIANG DAHUA VISION TECHNOLOGY CO.,LTD.                     |
|-----------------------------|---------------------------------------------------------------|
| Address of Applicant:       | No.1199, Bin'an Road, Binjiang District, Hangzhou, P.R. China |
| Equipment Under Test (EUT): |                                                               |
| Product Name:               | IP Indoor Monitor                                             |
| Model No.:                  | VTH2622G-W                                                    |