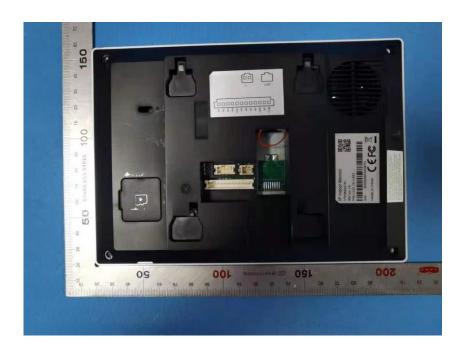

#### **External Photos**

| Applicant:                  | ZHEJIANG DAHUA VISION TECHNOLOGY CO.,LTD.                     |
|-----------------------------|---------------------------------------------------------------|
| Address of Applicant:       | No.1199, Bin'an Road, Binjiang District, Hangzhou, P.R. China |
| Equipment Under Test (EUT): |                                                               |
| Product Name:               | IP Indoor Monitor                                             |
| Model No.:                  | VTH2622G-W                                                    |