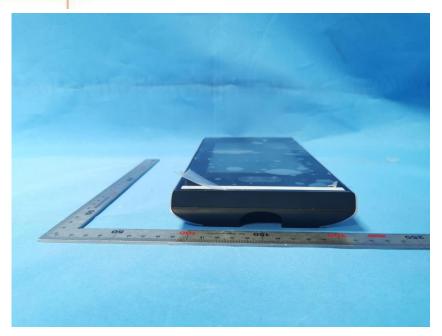

#### **External Photos**

| Applicant:                  | ZHEJIANG DAHUA VISION TECHNOLOGY CO.,LTD.                     |
|-----------------------------|---------------------------------------------------------------|
| Address of Applicant:       | No.1199, Bin'an Road, Binjiang District, Hangzhou, P.R. China |
| Equipment Under Test (EUT): |                                                               |
| Product Name:               | Face Recognition Access Controller, Face Recognition Terminal |
| Model No.:                  | DHI-ASI7213X                                                  |