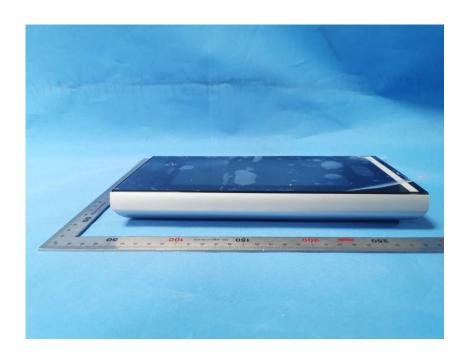

#### **External Photos**

| Applicant:                  | ZHEJIANG DAHUA VISION TECHNOLOGY CO.,LTD.                     |
|-----------------------------|---------------------------------------------------------------|
| Address of Applicant:       | No.1199, Bin'an Road, Binjiang District, Hangzhou, P.R. China |
| Equipment Under Test (EUT): |                                                               |
| Product Name:               | Face Recognition Access Controller, Face Recognition Terminal |
| Model No.:                  | DHI-ASI7213X                                                  |