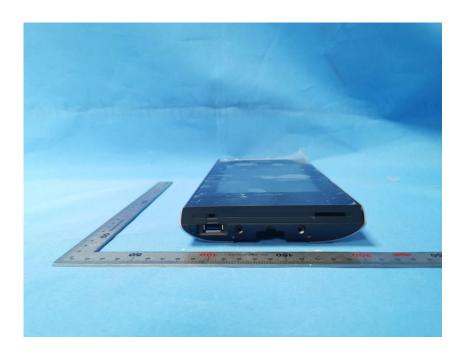

#### **External Photos**

| Applicant:                  | ZHEJIANG DAHUA VISION TECHNOLOGY CO.,LTD.                     |
|-----------------------------|---------------------------------------------------------------|
| Address of Applicant:       | No.1199, Bin'an Road, Binjiang District, Hangzhou, P.R. China |
| Equipment Under Test (EUT): |                                                               |
| Product Name:               | Face Recognition Access Controller, Face Recognition Terminal |
| Model No.:                  | DHI-ASI7213X                                                  |