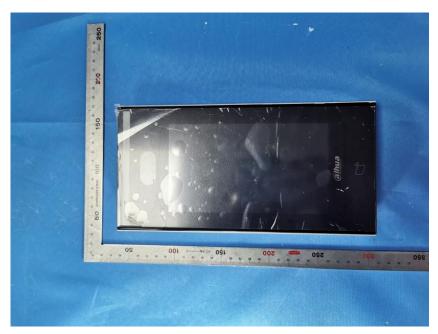

#### **External Photos**

| Applicant:                  | ZHEJIANG DAHUA VISION TECHNOLOGY CO.,LTD.                     |
|-----------------------------|---------------------------------------------------------------|
| Address of Applicant:       | No.1199, Bin'an Road, Binjiang District, Hangzhou, P.R. China |
| Equipment Under Test (EUT): |                                                               |
| Product Name:               | Face Recognition Access Controller, Face Recognition Terminal |
| Model No.:                  | DHI-ASI7213X                                                  |