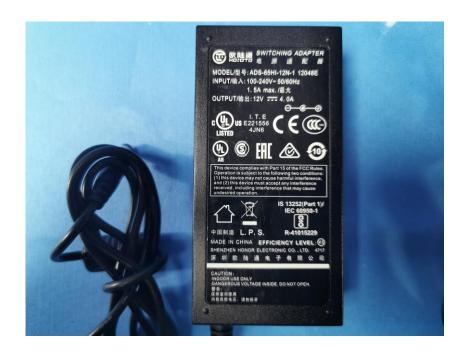

#### **External Photos**

| Applicant:                  | ZHEJIANG DAHUA VISION TECHNOLOGY CO.,LTD.                     |
|-----------------------------|---------------------------------------------------------------|
| Address of Applicant:       | No.1199, Bin'an Road, Binjiang District, Hangzhou, P.R. China |
| Equipment Under Test (EUT): |                                                               |
| Product Name:               | Face Recognition Access Controller, Face Recognition Terminal |
| Model No.:                  | DHI-ASI7213X                                                  |