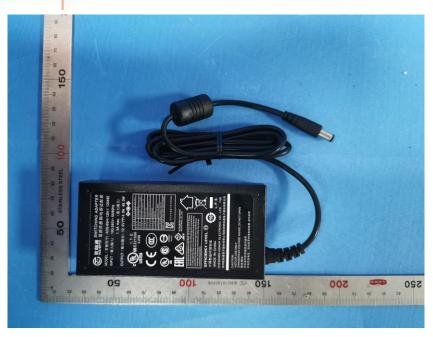

#### **External Photos**

| Applicant:                  | ZHEJIANG DAHUA VISION TECHNOLOGY CO.,LTD.                     |
|-----------------------------|---------------------------------------------------------------|
| Address of Applicant:       | No.1199, Bin'an Road, Binjiang District, Hangzhou, P.R. China |
| Equipment Under Test (EUT): |                                                               |
| Product Name:               | Face Recognition Access Controller, Face Recognition Terminal |
| Model No.:                  | DHI-ASI7213X                                                  |