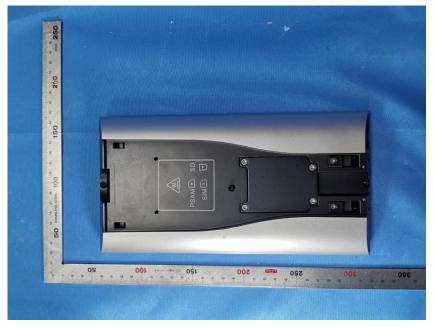

#### **External Photos**

| Applicant:                  | ZHEJIANG DAHUA VISION TECHNOLOGY CO.,LTD.                     |
|-----------------------------|---------------------------------------------------------------|
| Address of Applicant:       | No.1199, Bin'an Road, Binjiang District, Hangzhou, P.R. China |
| Equipment Under Test (EUT): |                                                               |
| Product Name:               | Face Recognition Access Controller, Face Recognition Terminal |
| Model No.:                  | DHI-ASI7213X                                                  |