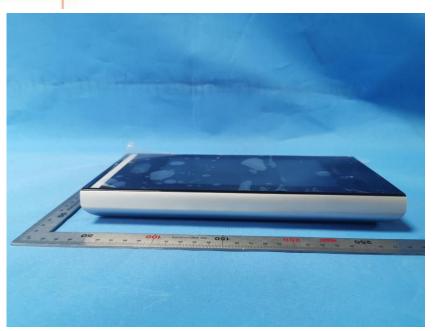

#### **External Photos**

| Applicant:                  | ZHEJIANG DAHUA VISION TECHNOLOGY CO.,LTD.                     |
|-----------------------------|---------------------------------------------------------------|
| Address of Applicant:       | No.1199, Bin'an Road, Binjiang District, Hangzhou, P.R. China |
| Equipment Under Test (EUT): |                                                               |
| Product Name:               | Face Recognition Access Controller, Face Recognition Terminal |
| Model No.:                  | DHI-ASI7213X                                                  |