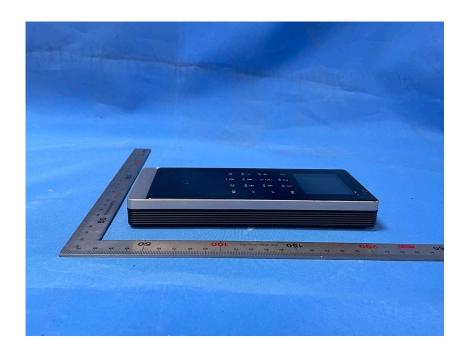

#### **External Photos**

| Applicant:                  | Zhejiang Dahua Vision Technology Co., Ltd                            |
|-----------------------------|----------------------------------------------------------------------|
| Address of Applicant:       | No.1199, Bin'an Road, Binjiang District, Hangzhou, P.R. 310053 China |
| Equipment Under Test (EUT): |                                                                      |
| Product Name:               | Access Standalone                                                    |
| Model No.:                  | ASI2201H-DW, ASI2212H-DW                                             |