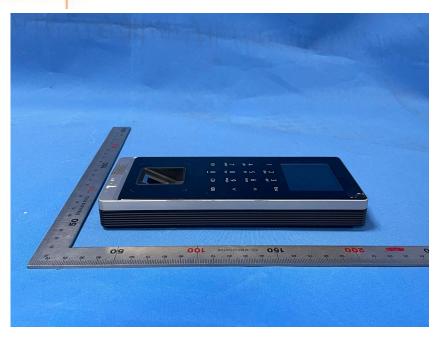

#### **External Photos**

| Applicant:                  | Zhejiang Dahua Vision Technology Co., Ltd                            |
|-----------------------------|----------------------------------------------------------------------|
| Address of Applicant:       | No.1199, Bin'an Road, Binjiang District, Hangzhou, P.R. 310053 China |
| Equipment Under Test (EUT): |                                                                      |
| Product Name:               | Access Standalone                                                    |
| Model No.:                  | ASI2201H-DW, ASI2212H-DW                                             |