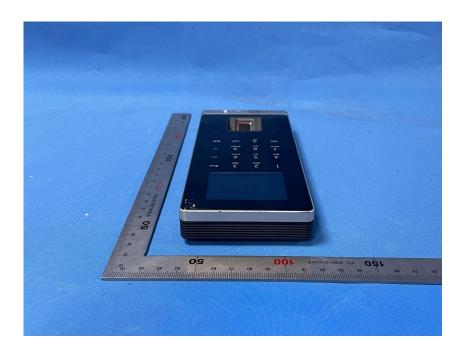

#### **External Photos**

| Applicant:                  | Zhejiang Dahua Vision Technology Co., Ltd                            |
|-----------------------------|----------------------------------------------------------------------|
| Address of Applicant:       | No.1199, Bin'an Road, Binjiang District, Hangzhou, P.R. 310053 China |
| Equipment Under Test (EUT): |                                                                      |
| Product Name:               | Access Standalone                                                    |
| Model No.:                  | ASI2201H-DW, ASI2212H-DW                                             |

#### ASI2201H-DW

Unless otherwise agreed in writing, this document is issued by the Company subject to its General Conditions of Service printed overleaf, available on request or accessible at <a href="http://www.sgs.com/en/Terms-and-Conditions.aspx">http://www.sgs.com/en/Terms-and-Conditions.aspx</a> and, for electronic format documents, subject to Terms and Conditions for Electronic Documents at <a href="http://www.sgs.com/en/Terms-and-Conditions/Terms-e-Document.aspx">http://www.sgs.com/en/Terms-and-Conditions/Terms-e-Document.aspx</a>. Attention is drawn to the limitation of liability, indemnification and jurisdiction issues defined therein. Any holder of this document is advised that information contained hereon reflects the Company's findings at the time of its intervention only and within the limits of Client's instructions, if any. The Company's sole responsibility is to its Client and this document does not exonerate parties to a transaction from exercising all their rights and obligations under the transaction documents. This document cannot be reproduced except in full, without prior written approval of the Company. Any unauthorized alteration, forgery or falsification of the content or appearance of this document is unlawful and offenders may be prosecuted to the fullest extent of the law. Unless otherwise stated the results shown in this test report refer only to the sample(s) tested and such sample(s) are retained for 30 days only.