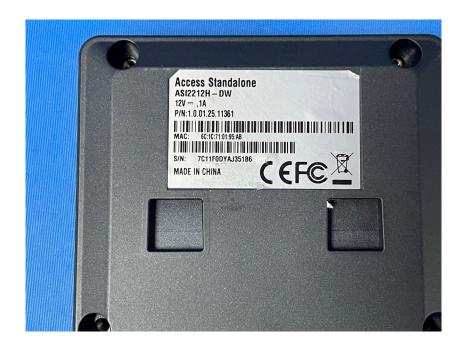

#### **External Photos**

| Applicant:                  | Zhejiang Dahua Vision Technology Co., Ltd                            |
|-----------------------------|----------------------------------------------------------------------|
| Address of Applicant:       | No.1199, Bin'an Road, Binjiang District, Hangzhou, P.R. 310053 China |
| Equipment Under Test (EUT): |                                                                      |
| Product Name:               | Access Standalone                                                    |
| Model No.:                  | ASI2201H-DW, ASI2212H-DW                                             |