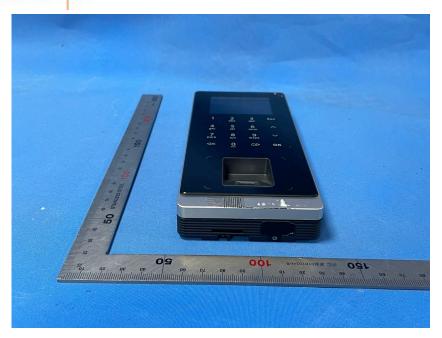

#### **External Photos**

| Applicant:                  | Zhejiang Dahua Vision Technology Co., Ltd                            |
|-----------------------------|----------------------------------------------------------------------|
| Address of Applicant:       | No.1199, Bin'an Road, Binjiang District, Hangzhou, P.R. 310053 China |
| Equipment Under Test (EUT): |                                                                      |
| Product Name:               | Access Standalone                                                    |
| Model No.:                  | ASI2201H-DW, ASI2212H-DW                                             |

#### ASI2201H-DW

Unless otherwise agreed in writing, this document is issued by the Company subject to its General Conditions of Service printed overleaf, available on request or accessible at <a href="http://www.sgs.com/en/Terms-and-Conditions.aspx">http://www.sgs.com/en/Terms-and-Conditions.aspx</a> and, for electronic format documents, subject to Terms and Conditions for Electronic Documents at <a href="http://www.sgs.com/en/Terms-and-Conditions/Terms-e-Document.aspx">http://www.sgs.com/en/Terms-and-Conditions/Terms-e-Document.aspx</a>. Attention is drawn to the limitation of liability, indemnification and jurisdiction issues defined therein. Any holder of this document is advised that information contained hereon reflects the Company's findings at the time of its intervention only and within the limits of Client's instructions, if any. The Company's sole responsibility is to its Client and this document does not exonerate parties to a transaction from exercising all their rights and obligations under the transaction documents. This document cannot be reproduced except in full, without prior written approval of the Company. Any unauthorized alteration, forgery or falsification of the content or appearance of this document is unlawful and offenders may be prosecuted to the fullest extent of the law. Unless otherwise stated the results shown in this test report refer only to the sample(s) tested and such sample(s) are retained for 30 days only.