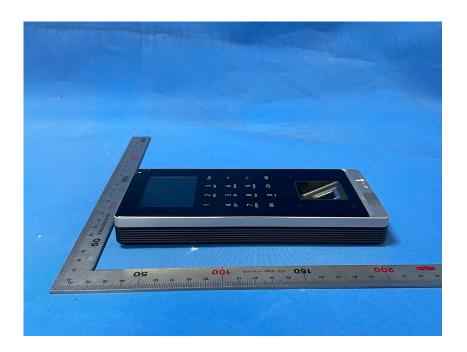

#### **External Photos**

| Applicant:                  | Zhejiang Dahua Vision Technology Co., Ltd                            |
|-----------------------------|----------------------------------------------------------------------|
| Address of Applicant:       | No.1199, Bin'an Road, Binjiang District, Hangzhou, P.R. 310053 China |
| Equipment Under Test (EUT): |                                                                      |
| Product Name:               | Access Standalone                                                    |
| Model No.:                  | ASI2201H-DW, ASI2212H-DW                                             |

#### ASI2201H-DW

Unless otherwise agreed in writing, this document is issued by the Company subject to its General Conditions of Service printed overleaf, available on request or accessible at <a href="http://www.sgs.com/en/Terms-and-Conditions.aspx">http://www.sgs.com/en/Terms-and-Conditions.aspx</a> and, for electronic format documents, subject to Terms and Conditions for Electronic Documents at <a href="http://www.sgs.com/en/Terms-and-Conditions/Terms-e-Document.aspx">http://www.sgs.com/en/Terms-and-Conditions/Terms-e-Document.aspx</a>. Attention is drawn to the limitation of liability, indemnification and jurisdiction issues defined therein. Any holder of this document is advised that information contained hereon reflects the Company's findings at the time of its intervention only and within the limits of Client's instructions, if any. The Company's sole responsibility is to its Client and this document does not exonerate parties to a transaction from exercising all their rights and obligations under the transaction documents. This document cannot be reproduced except in full, without prior written approval of the Company. Any unauthorized alteration, forgery or falsification of the content or appearance of this document is unlawful and offenders may be prosecuted to the fullest extent of the law. Unless otherwise stated the results shown in this test report refer only to the sample(s) tested and such sample(s) are retained for 30 days only.