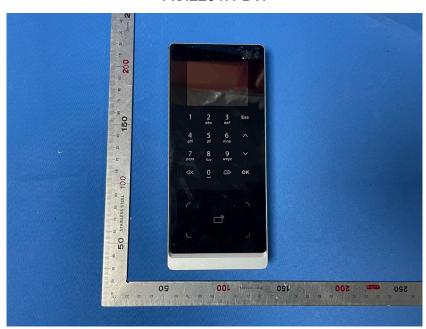

#### **External Photos**

| Applicant:                  | Zhejiang Dahua Vision Technology Co., Ltd                            |
|-----------------------------|----------------------------------------------------------------------|
| Address of Applicant:       | No.1199, Bin'an Road, Binjiang District, Hangzhou, P.R. 310053 China |
| Equipment Under Test (EUT): |                                                                      |
| Product Name:               | Access Standalone                                                    |
| Model No.:                  | ASI2201H-DW, ASI2212H-DW                                             |

#### ASI2201H-DW

Unless otherwise agreed in writing, this document is issued by the Company subject to its General Conditions of Service printed overleaf, available on request or accessible at <a href="http://www.sgs.com/en/Terms-and-Conditions.aspx">http://www.sgs.com/en/Terms-and-Conditions.aspx</a> and, for electronic format documents, subject to Terms and Conditions for Electronic Documents at <a href="http://www.sgs.com/en/Terms-and-Conditions/Terms-e-Document.aspx">http://www.sgs.com/en/Terms-and-Conditions/Terms-e-Document.aspx</a>. Attention is drawn to the limitation of liability, indemnification and jurisdiction issues defined therein. Any holder of this document is advised that information contained hereon reflects the Company's findings at the time of its intervention only and within the limits of Client's instructions, if any. The Company's sole responsibility is to its Client and this document does not exonerate parties to a transaction from exercising all their rights and obligations under the transaction documents. This document cannot be reproduced except in full, without prior written approval of the Company. Any unauthorized alteration, forgery or falsification of the content or appearance of this document is unlawful and offenders may be prosecuted to the fullest extent of the law. Unless otherwise stated the results shown in this test report refer only to the sample(s) tested and such sample(s) are retained for 30 days only.