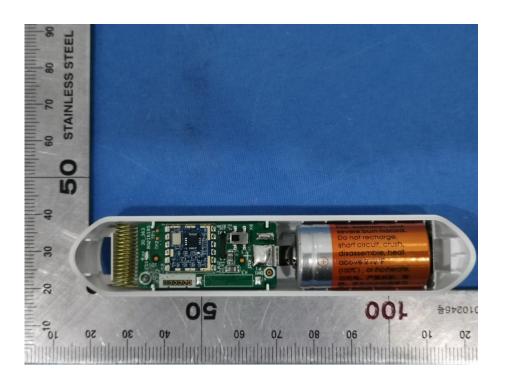

## **Internal Photos**

| Applicant:                  | ZHEJIANG DAHUA VISION TECHNOLOGY CO.,LTD.                     |
|-----------------------------|---------------------------------------------------------------|
| Address of Applicant:       | No.1199, Bin'an Road, Binjiang District, Hangzhou, P.R. China |
| Equipment Under Test (EUT): |                                                               |
| Product Name:               | Wireless Input Expander                                       |
| Model No.:                  | DHI-ARM310-W2                                                 |