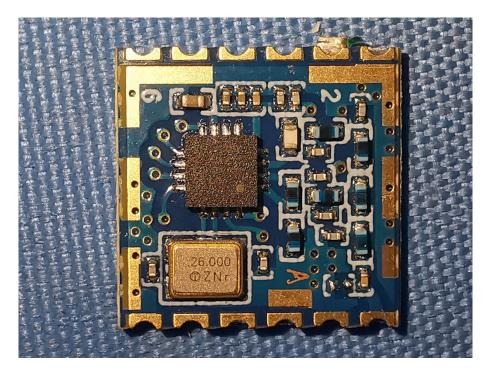

## **Internal Photos**

| Applicant:                  | ZHEJIANG DAHUA VISION TECHNOLOGY CO.,LTD.                     |
|-----------------------------|---------------------------------------------------------------|
| Address of Applicant:       | No.1199, Bin'an Road, Binjiang District, Hangzhou, P.R. China |
| Equipment Under Test (EUT): |                                                               |
| Product Name:               | Wireless Input Expander                                       |
| Model No.:                  | DHI-ARM310-W2                                                 |