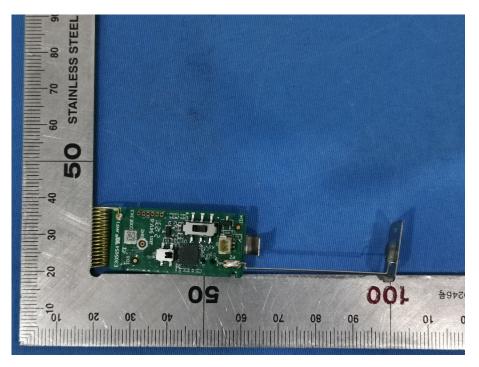

## **Internal Photos**

| Applicant:                  | ZHEJIANG DAHUA VISION TECHNOLOGY CO.,LTD.                     |
|-----------------------------|---------------------------------------------------------------|
| Address of Applicant:       | No.1199, Bin'an Road, Binjiang District, Hangzhou, P.R. China |
| Equipment Under Test (EUT): |                                                               |
| Product Name:               | Wireless Input Expander                                       |
| Model No.:                  | DHI-ARM310-W2                                                 |