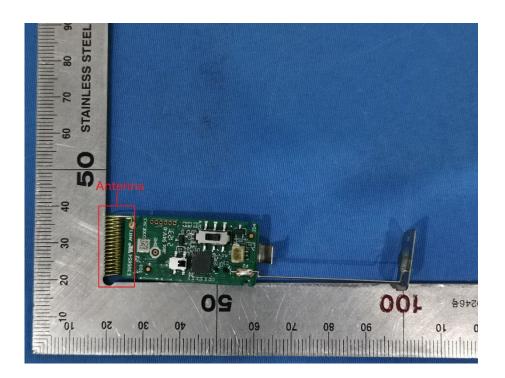

## **Internal Photos**

| Applicant:                  | ZHEJIANG DAHUA VISION TECHNOLOGY CO.,LTD.                     |
|-----------------------------|---------------------------------------------------------------|
| Address of Applicant:       | No.1199, Bin'an Road, Binjiang District, Hangzhou, P.R. China |
| Equipment Under Test (EUT): |                                                               |
| Product Name:               | Wireless Input Expander                                       |
| Model No.:                  | DHI-ARM310-W2                                                 |