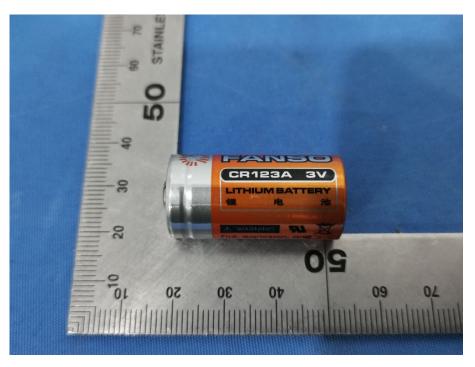

## **Internal Photos**

| Applicant:                  | ZHEJIANG DAHUA VISION TECHNOLOGY CO.,LTD.                     |
|-----------------------------|---------------------------------------------------------------|
| Address of Applicant:       | No.1199, Bin'an Road, Binjiang District, Hangzhou, P.R. China |
| Equipment Under Test (EUT): |                                                               |
| Product Name:               | Wireless Input Expander                                       |
| Model No.:                  | DHI-ARM310-W2                                                 |