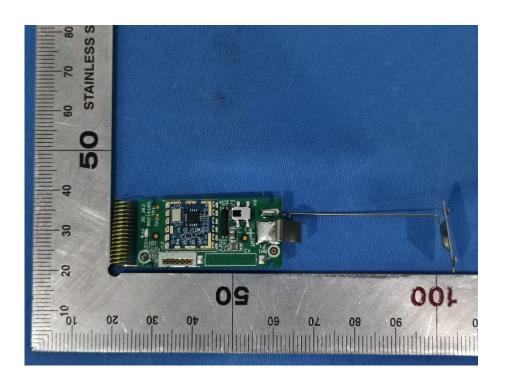

## **Internal Photos**

| Applicant:                  | ZHEJIANG DAHUA VISION TECHNOLOGY CO.,LTD.                     |
|-----------------------------|---------------------------------------------------------------|
| Address of Applicant:       | No.1199, Bin'an Road, Binjiang District, Hangzhou, P.R. China |
| Equipment Under Test (EUT): |                                                               |
| Product Name:               | Wireless Input Expander                                       |
| Model No.:                  | DHI-ARM310-W2                                                 |