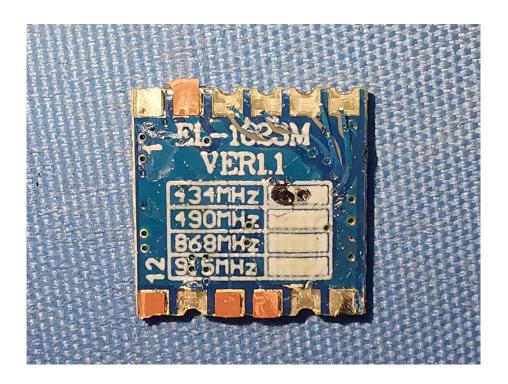

## **Internal Photos**

| Applicant:                  | ZHEJIANG DAHUA VISION TECHNOLOGY CO.,LTD.                     |
|-----------------------------|---------------------------------------------------------------|
| Address of Applicant:       | No.1199, Bin'an Road, Binjiang District, Hangzhou, P.R. China |
| Equipment Under Test (EUT): |                                                               |
| Product Name:               | Wireless Input Expander                                       |
| Model No.:                  | DHI-ARM310-W2                                                 |