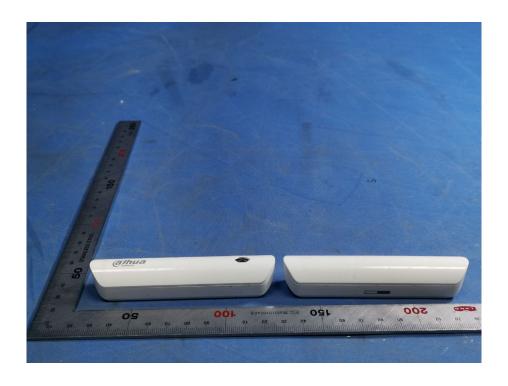

#### **External Photos**

| Applicant:                  | Zhejiang Dahua Vision Technology Co., Ltd                            |
|-----------------------------|----------------------------------------------------------------------|
| Address of Applicant:       | No.1199, Bin'an Road, Binjiang District, Hangzhou, P.R. 310053 China |
| Equipment Under Test (EUT): |                                                                      |
| Product Name:               | Wireless Door Detector                                               |
| Model No.:                  | DHI-ARD323-W2                                                        |