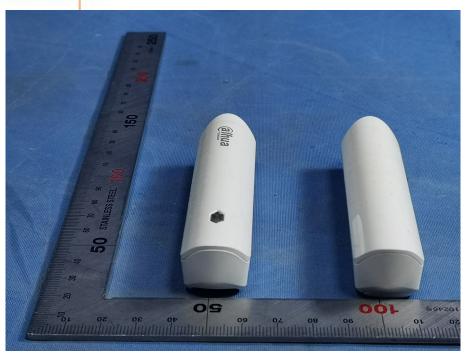

#### **External Photos**

| Applicant:                  | Zhejiang Dahua Vision Technology Co., Ltd                            |
|-----------------------------|----------------------------------------------------------------------|
| Address of Applicant:       | No.1199, Bin'an Road, Binjiang District, Hangzhou, P.R. 310053 China |
| Equipment Under Test (EUT): |                                                                      |
| Product Name:               | Wireless Door Detector                                               |
| Model No.:                  | DHI-ARD323-W2                                                        |