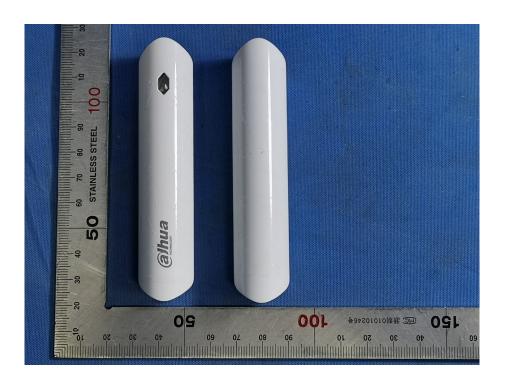

#### **External Photos**

| Applicant:                  | Zhejiang Dahua Vision Technology Co., Ltd                            |
|-----------------------------|----------------------------------------------------------------------|
| Address of Applicant:       | No.1199, Bin'an Road, Binjiang District, Hangzhou, P.R. 310053 China |
| Equipment Under Test (EUT): |                                                                      |
| Product Name:               | Wireless Door Detector                                               |
| Model No.:                  | DHI-ARD323-W2                                                        |