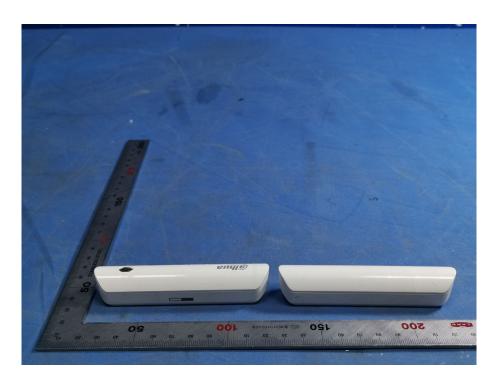

#### **External Photos**

| Applicant:                  | Zhejiang Dahua Vision Technology Co., Ltd                            |
|-----------------------------|----------------------------------------------------------------------|
| Address of Applicant:       | No.1199, Bin'an Road, Binjiang District, Hangzhou, P.R. 310053 China |
| Equipment Under Test (EUT): |                                                                      |
| Product Name:               | Wireless Door Detector                                               |
| Model No.:                  | DHI-ARD323-W2                                                        |