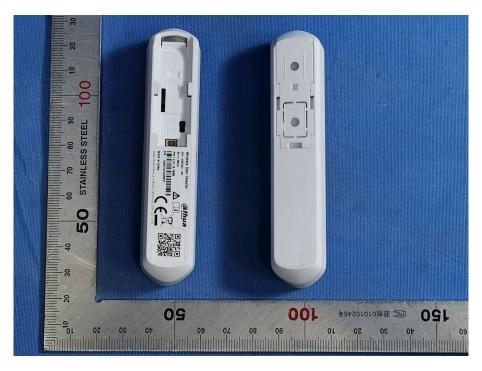

#### **External Photos**

| Applicant:                  | Zhejiang Dahua Vision Technology Co., Ltd                            |
|-----------------------------|----------------------------------------------------------------------|
| Address of Applicant:       | No.1199, Bin'an Road, Binjiang District, Hangzhou, P.R. 310053 China |
| Equipment Under Test (EUT): |                                                                      |
| Product Name:               | Wireless Door Detector                                               |
| Model No.:                  | DHI-ARD323-W2                                                        |