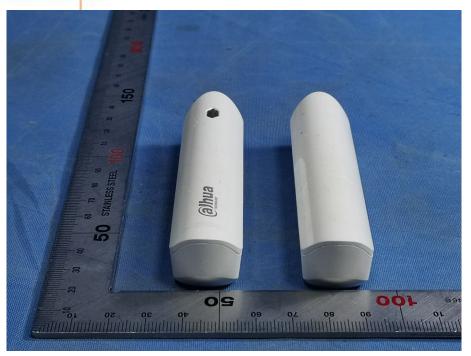

#### **External Photos**

| Applicant:                  | Zhejiang Dahua Vision Technology Co., Ltd                            |
|-----------------------------|----------------------------------------------------------------------|
| Address of Applicant:       | No.1199, Bin'an Road, Binjiang District, Hangzhou, P.R. 310053 China |
| Equipment Under Test (EUT): |                                                                      |
| Product Name:               | Wireless Door Detector                                               |
| Model No.:                  | DHI-ARD323-W2                                                        |