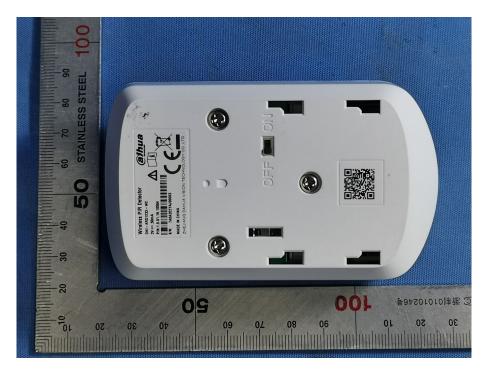

## **External Photos**

| Applicant:                                                                                 | Zhejiang Dahua Vision Technology Co., Ltd |  |  |
|--------------------------------------------------------------------------------------------|-------------------------------------------|--|--|
| Address of Applicant: No.1199, Bin'an Road, Binjiang District, Hangzhou, P.R. 310053 China |                                           |  |  |
| Equipment Under Test (EUT):                                                                |                                           |  |  |
| Product Name: Wireless PIR Detector                                                        |                                           |  |  |
| Model No.:                                                                                 | DHI-ARD1233-W2                            |  |  |