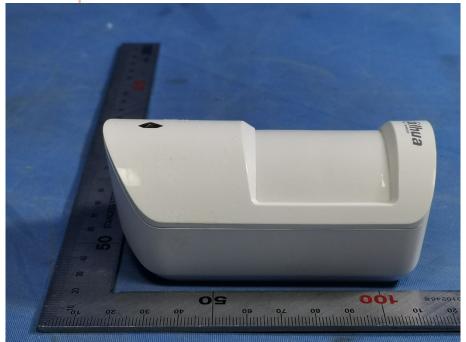

## **External Photos**

| Applicant:                                                                                 | Zhejiang Dahua Vision Technology Co., Ltd |  |  |
|--------------------------------------------------------------------------------------------|-------------------------------------------|--|--|
| Address of Applicant: No.1199, Bin'an Road, Binjiang District, Hangzhou, P.R. 310053 China |                                           |  |  |
| Equipment Under Test (EUT):                                                                |                                           |  |  |
| Product Name: Wireless PIR Detector                                                        |                                           |  |  |
| Model No.:                                                                                 | DHI-ARD1233-W2                            |  |  |