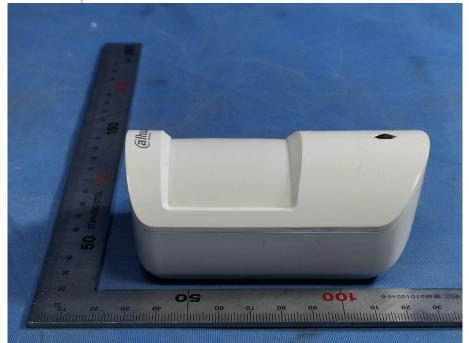

## **External Photos**

| Applicant:                                                                                 | Zhejiang Dahua Vision Technology Co., Ltd |  |  |
|--------------------------------------------------------------------------------------------|-------------------------------------------|--|--|
| Address of Applicant: No.1199, Bin'an Road, Binjiang District, Hangzhou, P.R. 310053 China |                                           |  |  |
| Equipment Under Test (EUT):                                                                |                                           |  |  |
| Product Name: Wireless PIR Detector                                                        |                                           |  |  |
| Model No.:                                                                                 | DHI-ARD1233-W2                            |  |  |