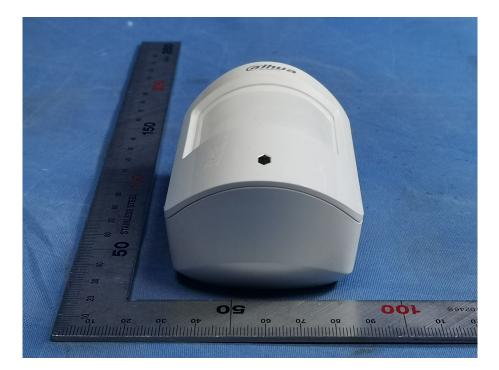

## **External Photos**

| Applicant:                                                                                 | Zhejiang Dahua Vision Technology Co., Ltd |  |  |
|--------------------------------------------------------------------------------------------|-------------------------------------------|--|--|
| Address of Applicant: No.1199, Bin'an Road, Binjiang District, Hangzhou, P.R. 310053 China |                                           |  |  |
| Equipment Under Test (EUT):                                                                |                                           |  |  |
| Product Name: Wireless PIR Detector                                                        |                                           |  |  |
| Model No.:                                                                                 | DHI-ARD1233-W2                            |  |  |