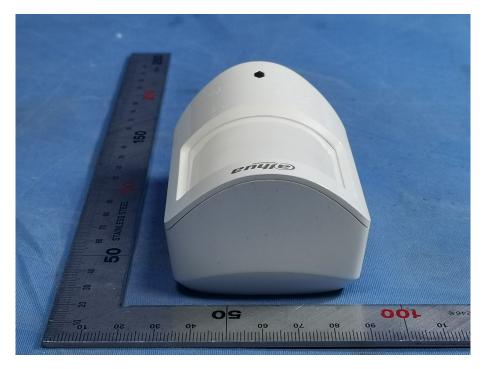

## **External Photos**

| Applicant:                                                                                 | Zhejiang Dahua Vision Technology Co., Ltd |  |  |
|--------------------------------------------------------------------------------------------|-------------------------------------------|--|--|
| Address of Applicant: No.1199, Bin'an Road, Binjiang District, Hangzhou, P.R. 310053 China |                                           |  |  |
| Equipment Under Test (EUT):                                                                |                                           |  |  |
| Product Name: Wireless PIR Detector                                                        |                                           |  |  |
| Model No.:                                                                                 | DHI-ARD1233-W2                            |  |  |