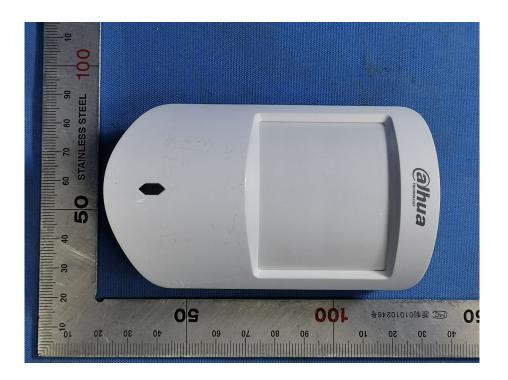

## **External Photos**

| Applicant:                                                                                 | Zhejiang Dahua Vision Technology Co., Ltd |  |  |
|--------------------------------------------------------------------------------------------|-------------------------------------------|--|--|
| Address of Applicant: No.1199, Bin'an Road, Binjiang District, Hangzhou, P.R. 310053 China |                                           |  |  |
| Equipment Under Test (EUT):                                                                |                                           |  |  |
| Product Name: Wireless PIR Detector                                                        |                                           |  |  |
| Model No.:                                                                                 | DHI-ARD1233-W2                            |  |  |