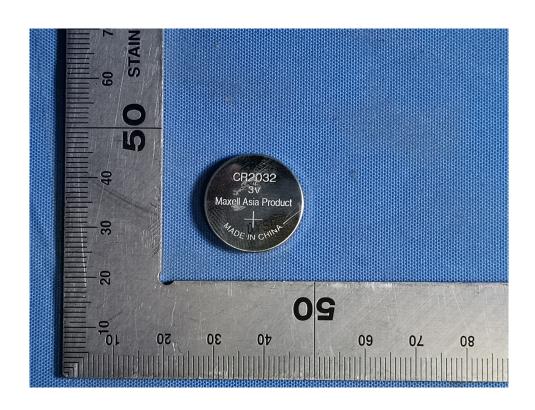

### **Internal Photos**

| Applicant:                  | Zhejiang Dahua Vision Technology Co., Ltd                            |
|-----------------------------|----------------------------------------------------------------------|
| Address of Applicant:       | No.1199, Bin'an Road, Binjiang District, Hangzhou, P.R. 310053 China |
| Equipment Under Test (EUT): |                                                                      |
| Product Name:               | Wireless Keyfob                                                      |
| Model No.:                  | DHI-ARA24-W2                                                         |