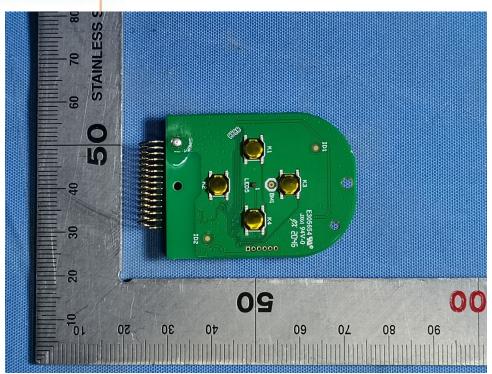

### **Internal Photos**

| Applicant:                  | Zhejiang Dahua Vision Technology Co., Ltd                            |
|-----------------------------|----------------------------------------------------------------------|
| Address of Applicant:       | No.1199, Bin'an Road, Binjiang District, Hangzhou, P.R. 310053 China |
| Equipment Under Test (EUT): |                                                                      |
| Product Name:               | Wireless Keyfob                                                      |
| Model No.:                  | DHI-ARA24-W2                                                         |