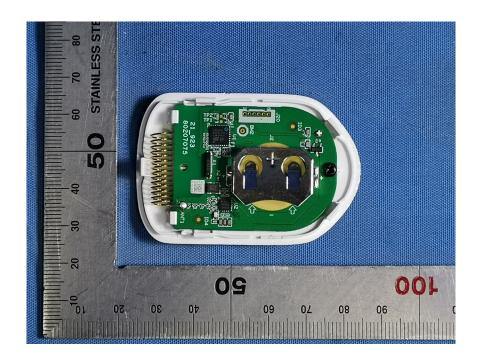

### **Internal Photos**

| Applicant:                  | Zhejiang Dahua Vision Technology Co., Ltd                            |
|-----------------------------|----------------------------------------------------------------------|
| Address of Applicant:       | No.1199, Bin'an Road, Binjiang District, Hangzhou, P.R. 310053 China |
| Equipment Under Test (EUT): |                                                                      |
| Product Name:               | Wireless Keyfob                                                      |
| Model No.:                  | DHI-ARA24-W2                                                         |