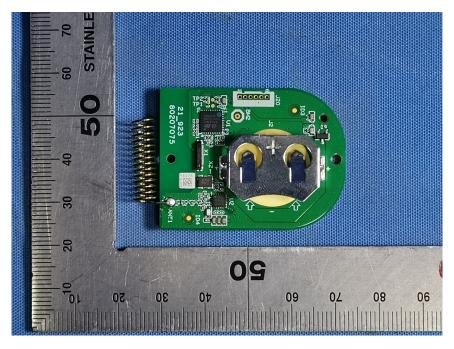

### **Internal Photos**

| Applicant:                  | Zhejiang Dahua Vision Technology Co., Ltd                            |
|-----------------------------|----------------------------------------------------------------------|
| Address of Applicant:       | No.1199, Bin'an Road, Binjiang District, Hangzhou, P.R. 310053 China |
| Equipment Under Test (EUT): |                                                                      |
| Product Name:               | Wireless Keyfob                                                      |
| Model No.:                  | DHI-ARA24-W2                                                         |