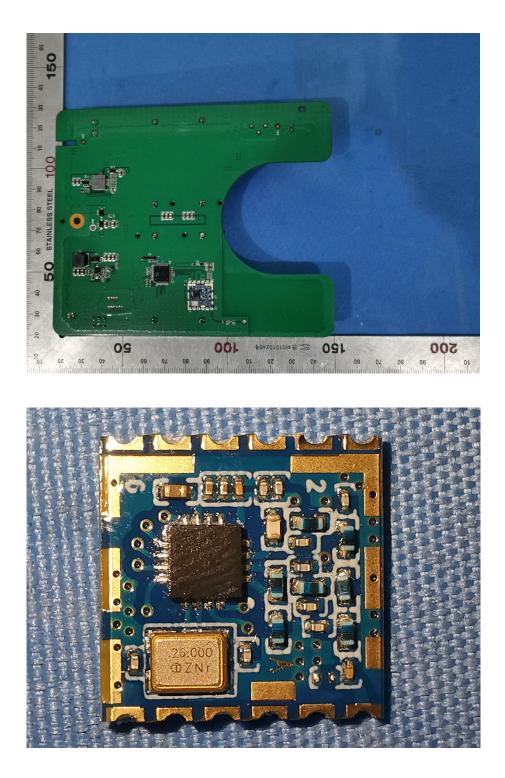

## **Internal Photos**

| Applicant:                                                                          | ZHEJIANG DAHUA VISION TECHNOLOGY CO.,LTD. |  |  |
|-------------------------------------------------------------------------------------|-------------------------------------------|--|--|
| Address of Applicant: No.1199, Bin'an Road, Binjiang District, Hangzhou, P.R. China |                                           |  |  |
| Equipment Under Test (I                                                             | EUT):                                     |  |  |
| Product Name:                                                                       | Wireless External Siren                   |  |  |
| Model No.:                                                                          | DHI-ARA13-W2                              |  |  |