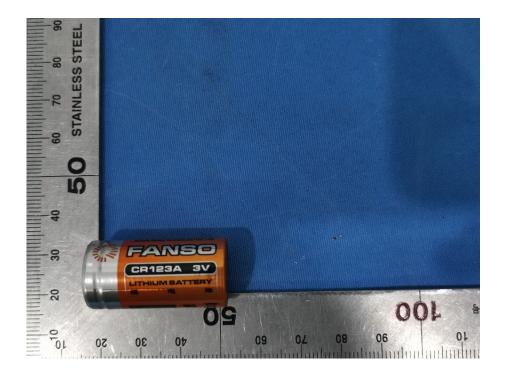

## **Internal Photos**

| Applicant:                                                                          | ZHEJIANG DAHUA VISION TECHNOLOGY CO.,LTD. |  |  |
|-------------------------------------------------------------------------------------|-------------------------------------------|--|--|
| Address of Applicant: No.1199, Bin'an Road, Binjiang District, Hangzhou, P.R. China |                                           |  |  |
| Equipment Under Test (I                                                             | EUT):                                     |  |  |
| Product Name:                                                                       | Wireless External Siren                   |  |  |
| Model No.:                                                                          | DHI-ARA13-W2                              |  |  |