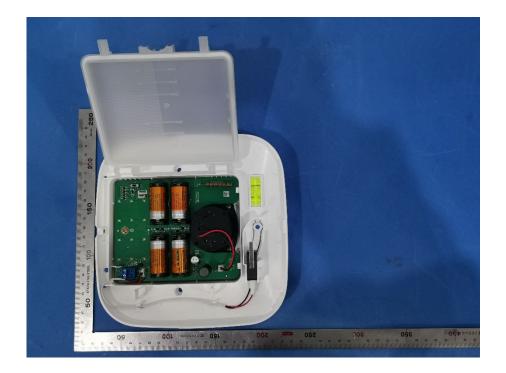

## **Internal Photos**

| Applicant:                                                                          | ZHEJIANG DAHUA VISION TECHNOLOGY CO.,LTD. |  |  |
|-------------------------------------------------------------------------------------|-------------------------------------------|--|--|
| Address of Applicant: No.1199, Bin'an Road, Binjiang District, Hangzhou, P.R. China |                                           |  |  |
| Equipment Under Test (I                                                             | EUT):                                     |  |  |
| Product Name:                                                                       | Wireless External Siren                   |  |  |
| Model No.:                                                                          | DHI-ARA13-W2                              |  |  |