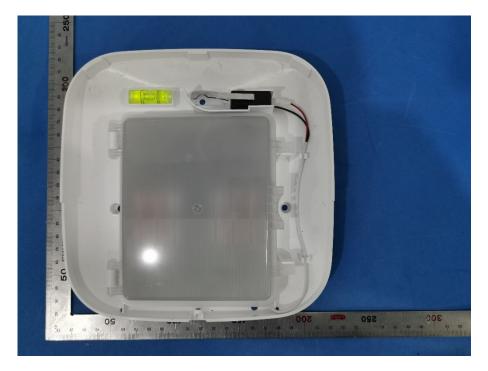

## **Internal Photos**

| Applicant:                                                                          | ZHEJIANG DAHUA VISION TECHNOLOGY CO.,LTD. |  |  |
|-------------------------------------------------------------------------------------|-------------------------------------------|--|--|
| Address of Applicant: No.1199, Bin'an Road, Binjiang District, Hangzhou, P.R. China |                                           |  |  |
| Equipment Under Test (I                                                             | EUT):                                     |  |  |
| Product Name:                                                                       | Wireless External Siren                   |  |  |
| Model No.:                                                                          | DHI-ARA13-W2                              |  |  |