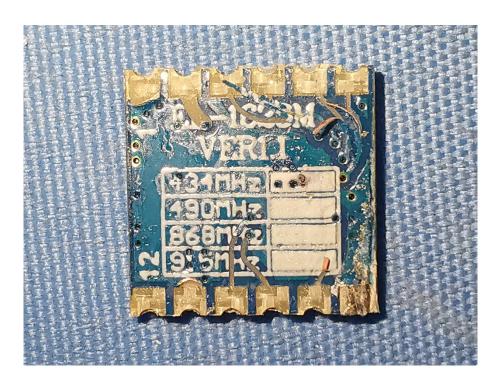

## **Internal Photos**

| Applicant:                                                                          | ZHEJIANG DAHUA VISION TECHNOLOGY CO.,LTD. |  |  |
|-------------------------------------------------------------------------------------|-------------------------------------------|--|--|
| Address of Applicant: No.1199, Bin'an Road, Binjiang District, Hangzhou, P.R. China |                                           |  |  |
| Equipment Under Test (I                                                             | EUT):                                     |  |  |
| Product Name:                                                                       | Wireless External Siren                   |  |  |
| Model No.:                                                                          | DHI-ARA13-W2                              |  |  |