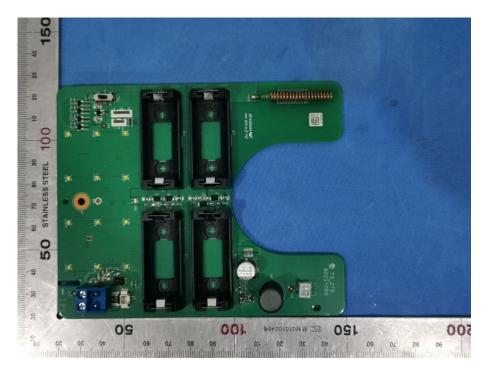

## **Internal Photos**

| Applicant:                                                                          | ZHEJIANG DAHUA VISION TECHNOLOGY CO.,LTD. |  |  |
|-------------------------------------------------------------------------------------|-------------------------------------------|--|--|
| Address of Applicant: No.1199, Bin'an Road, Binjiang District, Hangzhou, P.R. China |                                           |  |  |
| Equipment Under Test (I                                                             | EUT):                                     |  |  |
| Product Name:                                                                       | Wireless External Siren                   |  |  |
| Model No.:                                                                          | DHI-ARA13-W2                              |  |  |