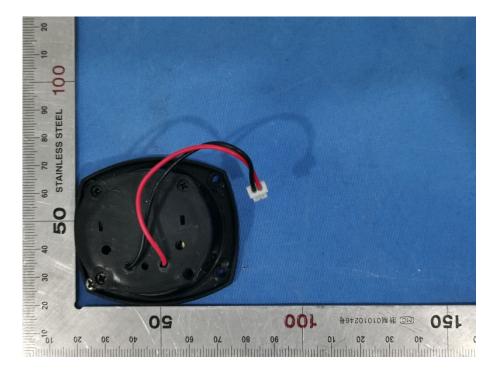

## **Internal Photos**

| Applicant:                                                                          | ZHEJIANG DAHUA VISION TECHNOLOGY CO.,LTD. |  |  |
|-------------------------------------------------------------------------------------|-------------------------------------------|--|--|
| Address of Applicant: No.1199, Bin'an Road, Binjiang District, Hangzhou, P.R. China |                                           |  |  |
| Equipment Under Test (I                                                             | EUT):                                     |  |  |
| Product Name:                                                                       | Wireless External Siren                   |  |  |
| Model No.:                                                                          | DHI-ARA13-W2                              |  |  |