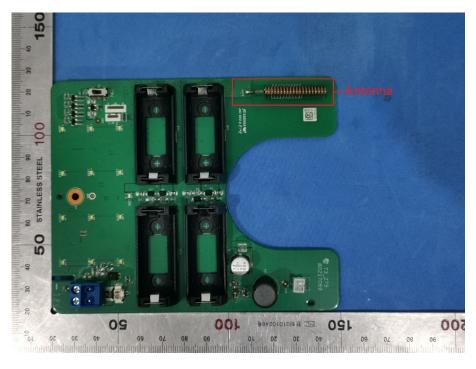

## **Internal Photos**

| Applicant:                                                                          | ZHEJIANG DAHUA VISION TECHNOLOGY CO.,LTD. |  |  |
|-------------------------------------------------------------------------------------|-------------------------------------------|--|--|
| Address of Applicant: No.1199, Bin'an Road, Binjiang District, Hangzhou, P.R. China |                                           |  |  |
| Equipment Under Test (I                                                             | EUT):                                     |  |  |
| Product Name:                                                                       | Wireless External Siren                   |  |  |
| Model No.:                                                                          | DHI-ARA13-W2                              |  |  |