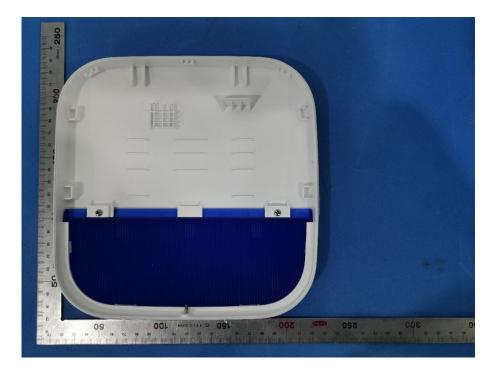

## **Internal Photos**

| Applicant:                                                                          | ZHEJIANG DAHUA VISION TECHNOLOGY CO.,LTD. |  |  |
|-------------------------------------------------------------------------------------|-------------------------------------------|--|--|
| Address of Applicant: No.1199, Bin'an Road, Binjiang District, Hangzhou, P.R. China |                                           |  |  |
| Equipment Under Test (I                                                             | EUT):                                     |  |  |
| Product Name:                                                                       | Wireless External Siren                   |  |  |
| Model No.:                                                                          | DHI-ARA13-W2                              |  |  |