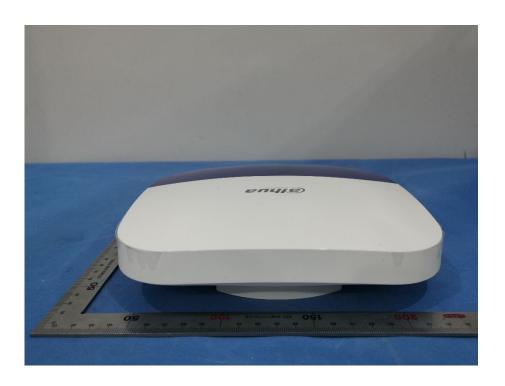

## **External Photos**

| Applicant:                  | ZHEJIANG DAHUA VISION TECHNOLOGY CO.,LTD.                     |
|-----------------------------|---------------------------------------------------------------|
| Address of Applicant:       | No.1199, Bin'an Road, Binjiang District, Hangzhou, P.R. China |
| Equipment Under Test (EUT): |                                                               |
| Product Name:               | Wireless External Siren                                       |
| Model No.:                  | DHI-ARA13-W2                                                  |