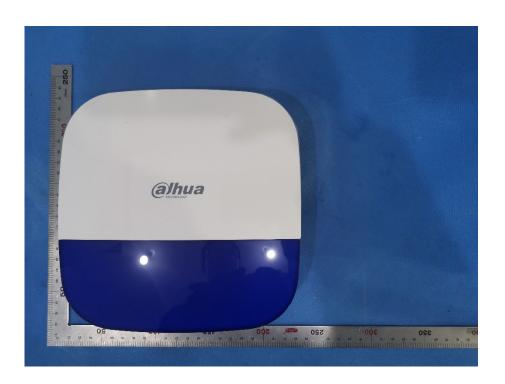

## **External Photos**

| Applicant:                  | ZHEJIANG DAHUA VISION TECHNOLOGY CO.,LTD.                     |
|-----------------------------|---------------------------------------------------------------|
| Address of Applicant:       | No.1199, Bin'an Road, Binjiang District, Hangzhou, P.R. China |
| Equipment Under Test (EUT): |                                                               |
| Product Name:               | Wireless External Siren                                       |
| Model No.:                  | DHI-ARA13-W2                                                  |