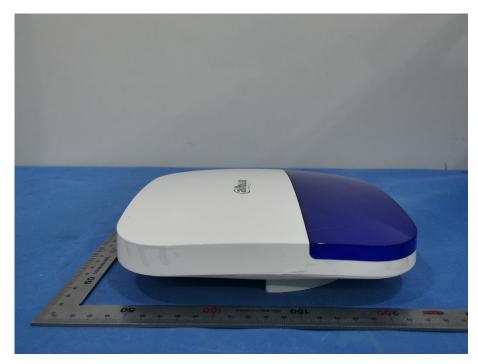

## **External Photos**

| Applicant:                  | ZHEJIANG DAHUA VISION TECHNOLOGY CO.,LTD.                     |
|-----------------------------|---------------------------------------------------------------|
| Address of Applicant:       | No.1199, Bin'an Road, Binjiang District, Hangzhou, P.R. China |
| Equipment Under Test (EUT): |                                                               |
| Product Name:               | Wireless External Siren                                       |
| Model No.:                  | DHI-ARA13-W2                                                  |