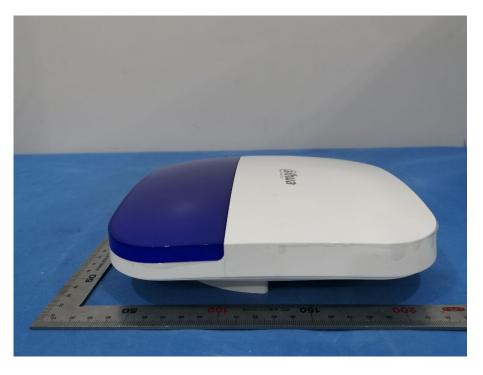

## **External Photos**

| Applicant:                  | ZHEJIANG DAHUA VISION TECHNOLOGY CO.,LTD.                     |
|-----------------------------|---------------------------------------------------------------|
| Address of Applicant:       | No.1199, Bin'an Road, Binjiang District, Hangzhou, P.R. China |
| Equipment Under Test (EUT): |                                                               |
| Product Name:               | Wireless External Siren                                       |
| Model No.:                  | DHI-ARA13-W2                                                  |