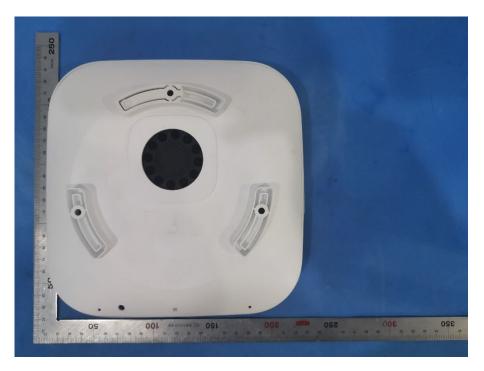

## **External Photos**

| Applicant:                  | ZHEJIANG DAHUA VISION TECHNOLOGY CO.,LTD.                     |
|-----------------------------|---------------------------------------------------------------|
| Address of Applicant:       | No.1199, Bin'an Road, Binjiang District, Hangzhou, P.R. China |
| Equipment Under Test (EUT): |                                                               |
| Product Name:               | Wireless External Siren                                       |
| Model No.:                  | DHI-ARA13-W2                                                  |