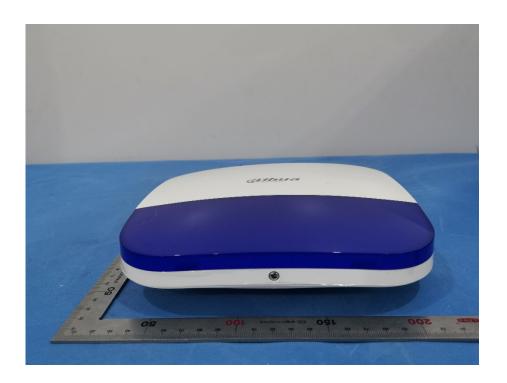

## **External Photos**

| Applicant:                  | ZHEJIANG DAHUA VISION TECHNOLOGY CO.,LTD.                     |
|-----------------------------|---------------------------------------------------------------|
| Address of Applicant:       | No.1199, Bin'an Road, Binjiang District, Hangzhou, P.R. China |
| Equipment Under Test (EUT): |                                                               |
| Product Name:               | Wireless External Siren                                       |
| Model No.:                  | DHI-ARA13-W2                                                  |